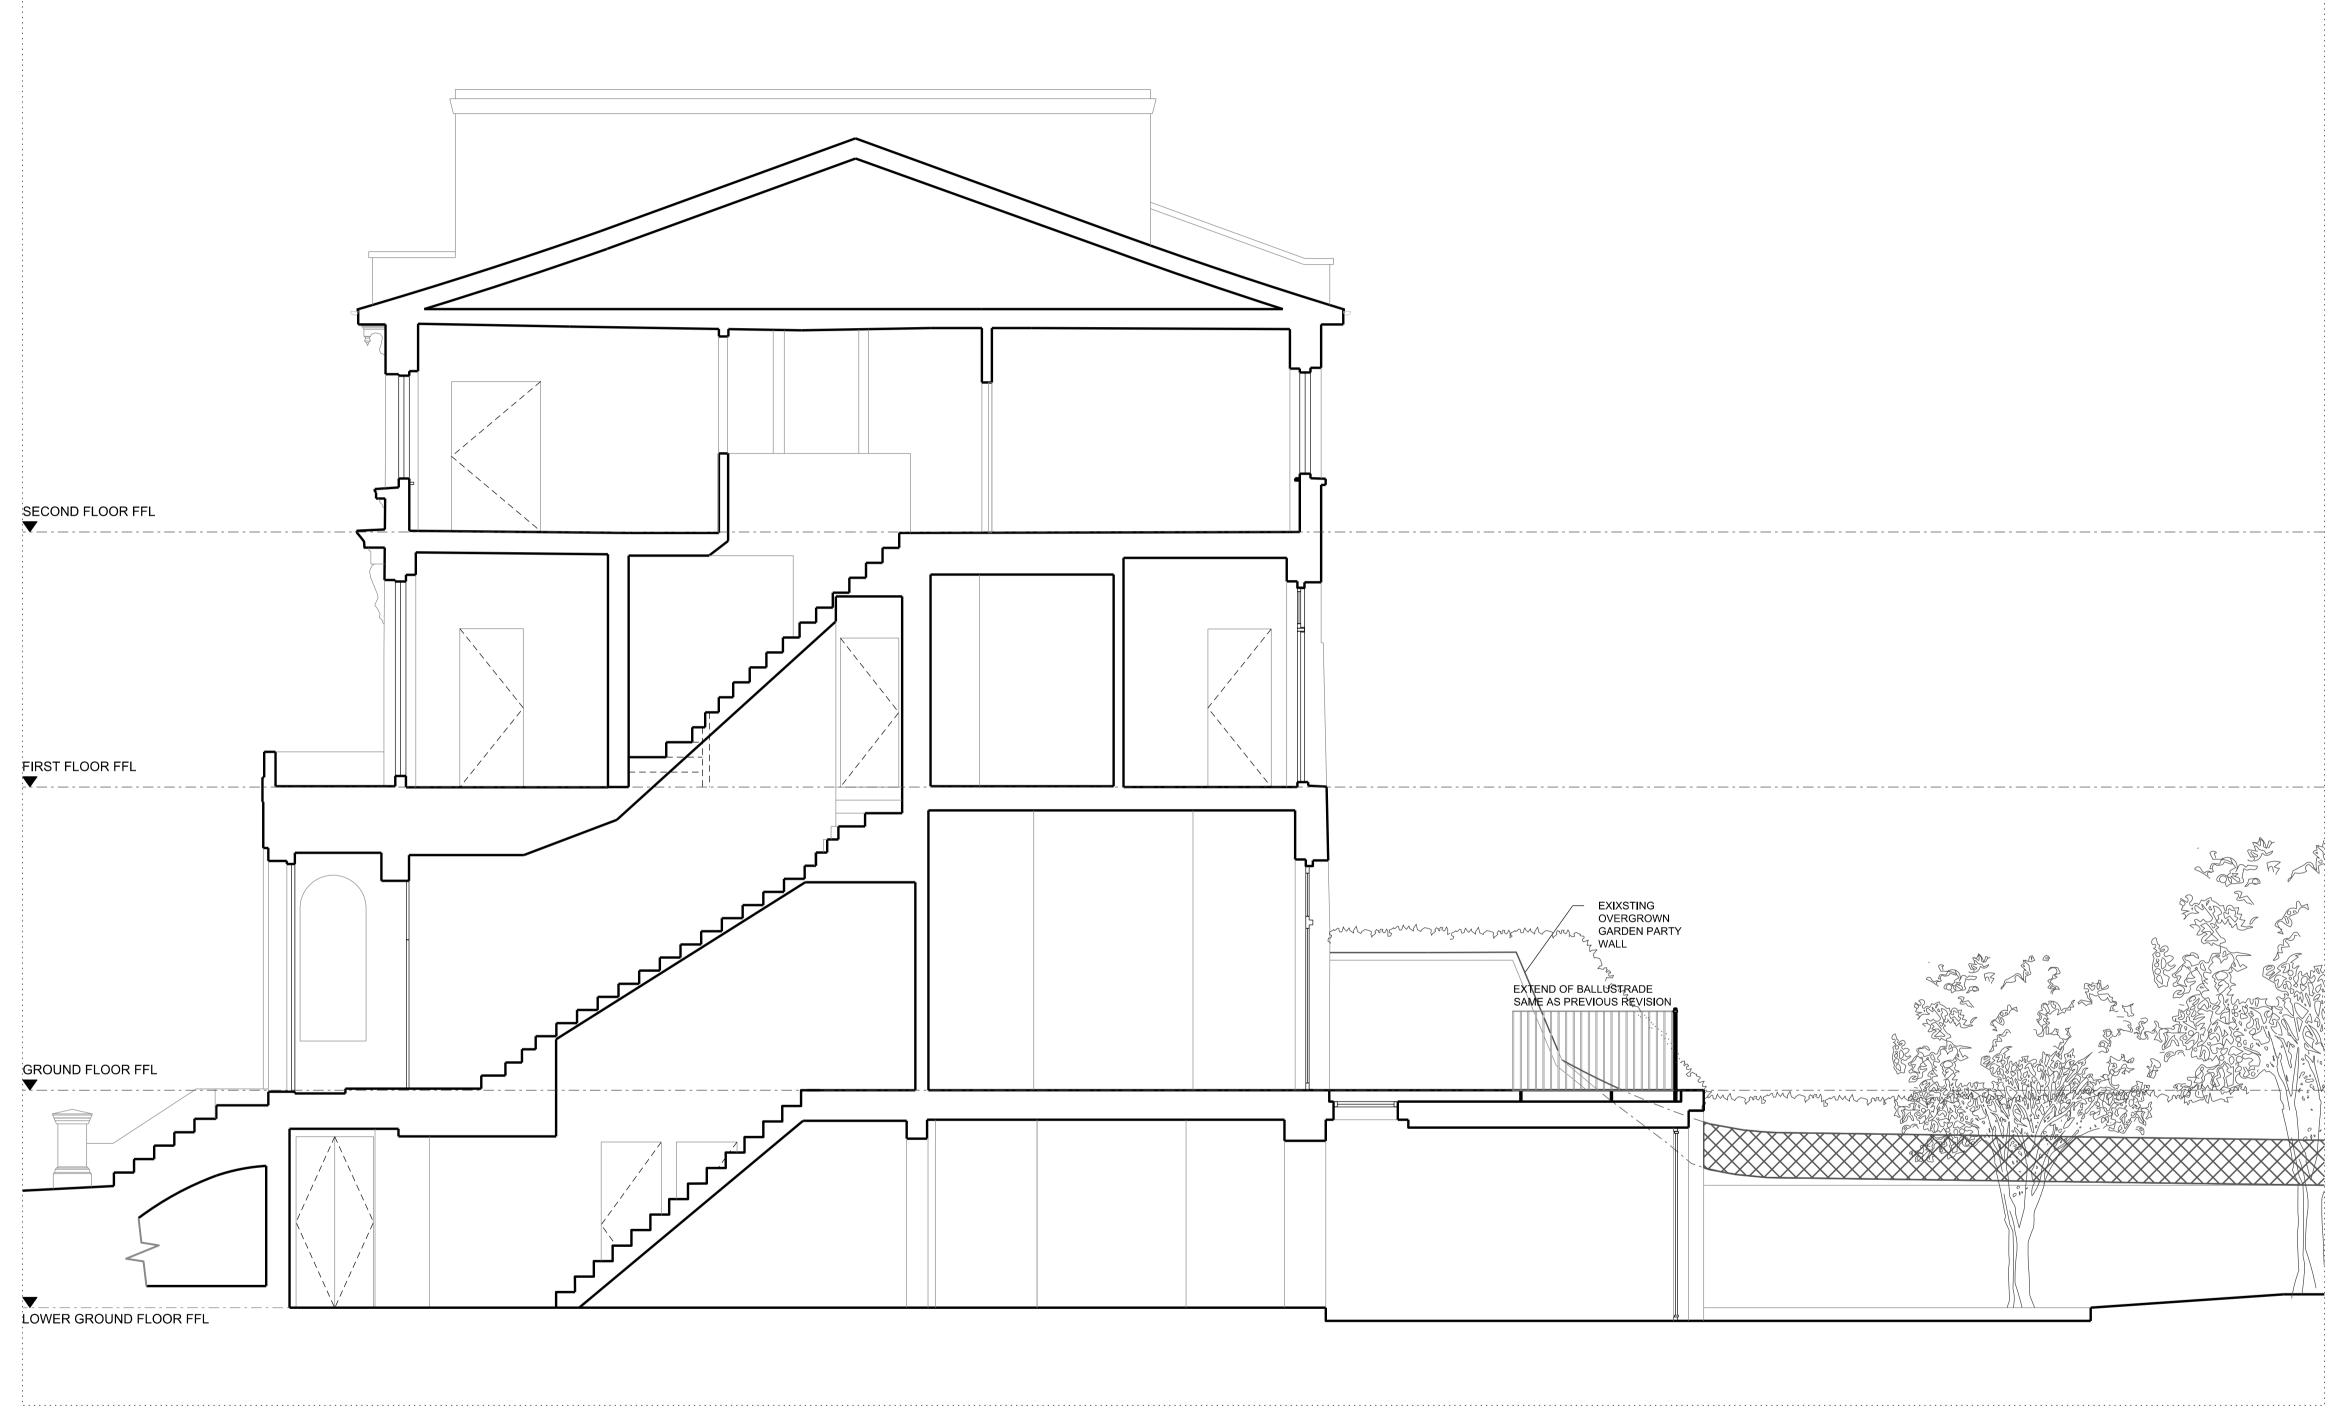

5m

0m

All setting out of work to be checked before work commences. Any errors to be reported to M Studios before any further work is carried out. Work only to measured dimensions, do not scale. All work to be in accordance with the relevant Building Regulations.

Project 15 BUCKLAND CRESENT, LONDON, NW3 5DH

Title PROPOSED SECTION AA

Drawing No. 2104\_GA\_S\_AA\_001

Rev. A

| Date       | 29/03/2021 |   |
|------------|------------|---|
| Drawn by   | ТА         |   |
| Checked by | EW         |   |
| Scale      | 1:100 @ A3 |   |
|            |            | _ |