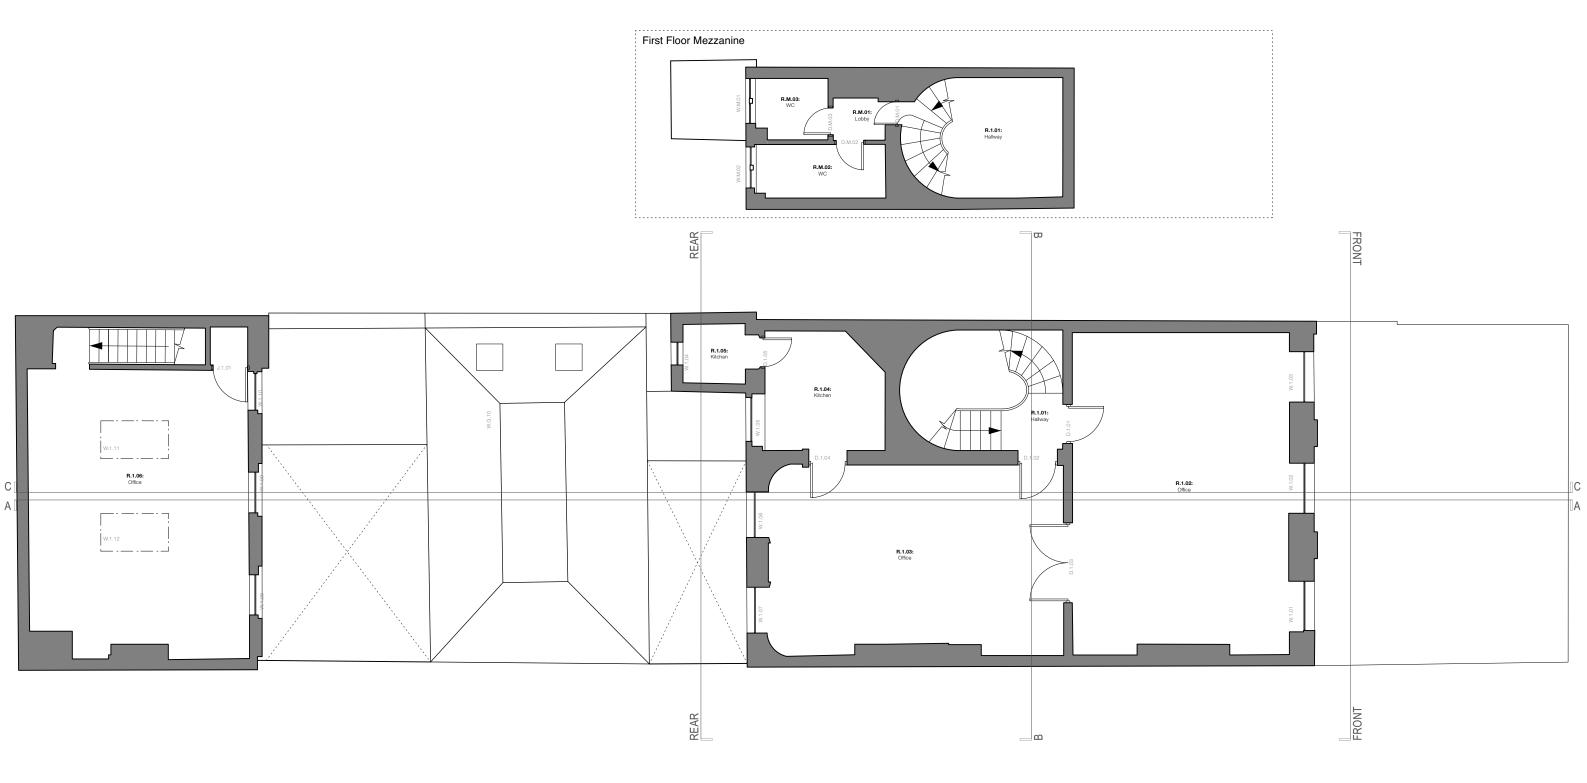

drawn / checked by date SM/PB

Planning

Jan 2022

P1

19 Bedford Square, London WC1B 3HH

The Bedford Estates

drawing title Existing First Floor & Mezzanine drawing no.

314.19 102