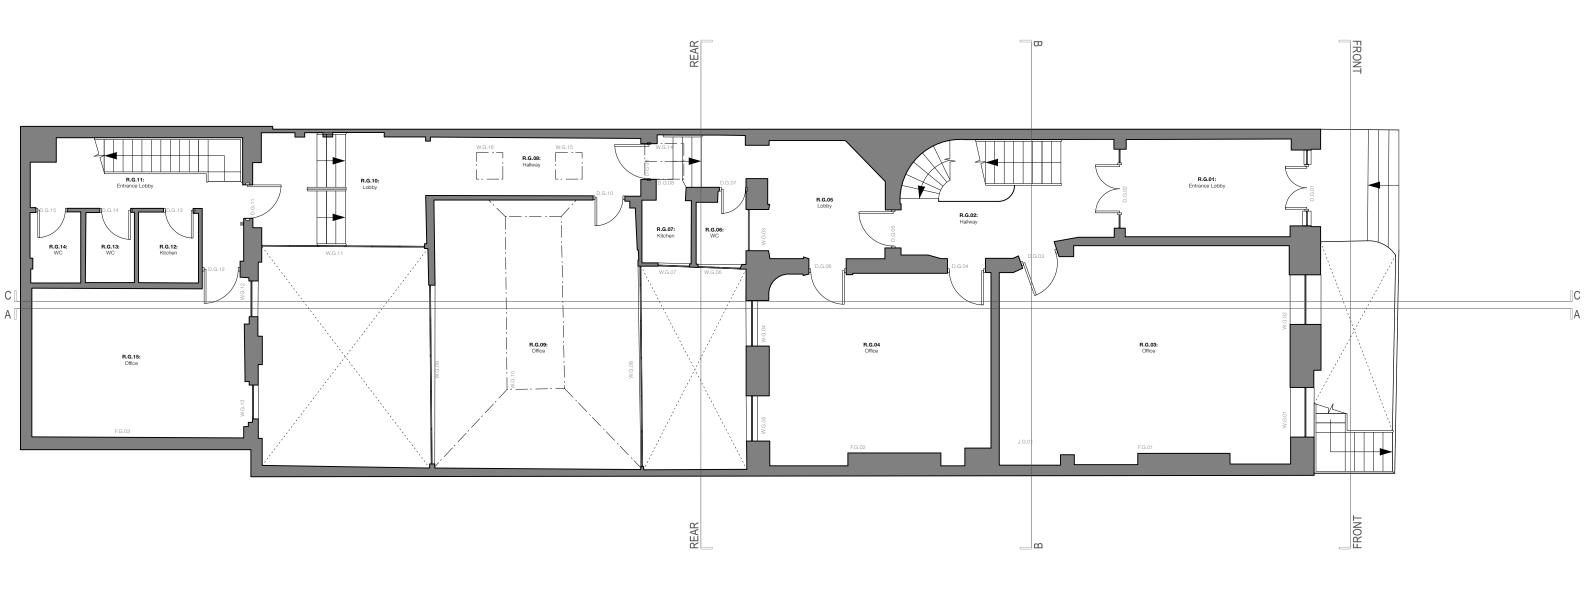

Do not scale dimensions from drawing. Check all dimensions on sile prior to commencement of work. Do not copy or use this drawing without written consent, Issue or publication does not convey or imply grant of licence. If the drawing exceeds the quantities in any way the architects are to be informed before work is commenced. Drawing to be read in conjunction with structural engineer's drawings and specification.

drawn / checked by date
SM/PB Jan 2022

P1

Planning

an 2022 project

19 Bedford Square, London WC1B 3HH

evision client

The Bedford Estates

drawing title
Existing Ground Floor

drawing no. 314.19 101

© 2022 Johanna Molineus Architects Ltd

Do not scale dimensions from drawing. Check all dimensions on site prior to commencement of work. Do not copy or use this drawing without written consent. Issue or publication does not convey or imply grant of licence. If the drawing exceeds the quantities in any way the architects are to be informed before work is commenced. Drawing to be read in conjunction with structural engineer's drawings and specification.