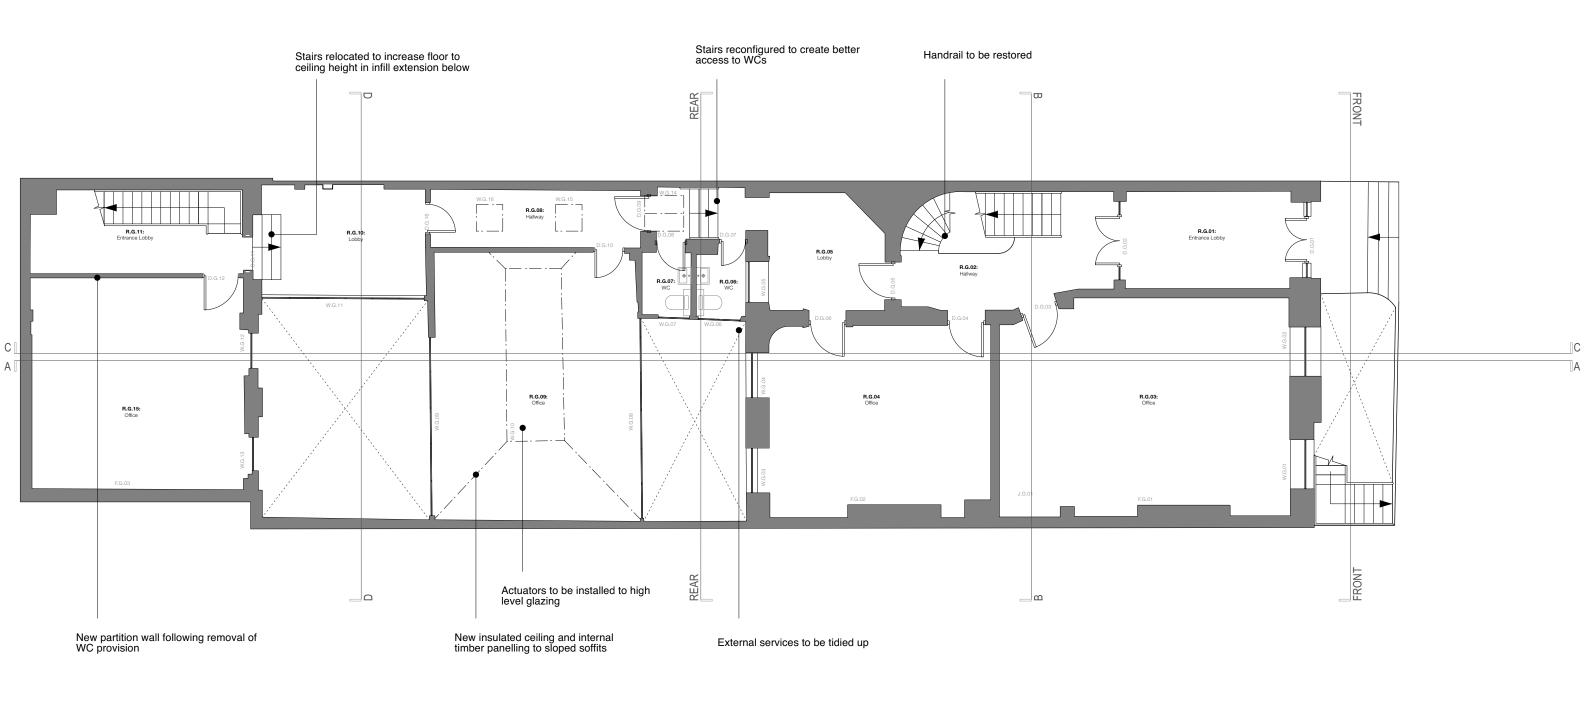

© 2022 Johanna Molineus Architects Ltd

Do not seale dimensions from drawing.

Check all dimensions on site prior to commencement of work.

Do not copy or use this drawing without written consent.

Issue or publication does not convey or imply grant of licence.

If the drawing exceeds the quantities in any way the architects
are to be informed before work is commenced.

Drawing to be read in coulunction with structural engineer's
drawings and specification.

drawn / checked by date
SM/PB Jan 2022

P1

Planning

date project

Jan 2022 19 Bedford Square, London WC1B 3HH

revision client

The Bedford Estates

drawing title
Proposed Ground Floor
drawing no.

314.19 201