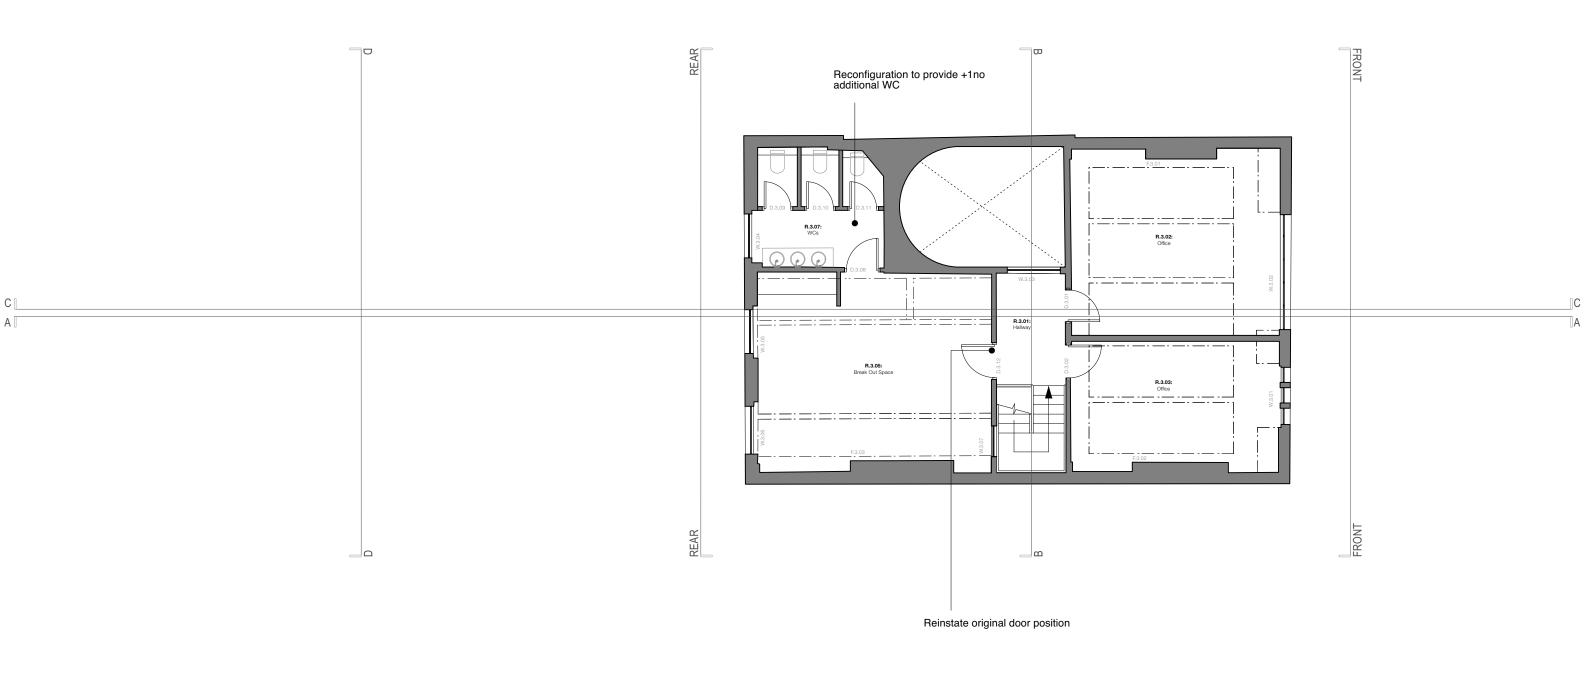

drawn / checked by SM/PB Jan 2022

P1

Planning

19 Bedford Square, London WC1B 3HH

drawing title Proposed Third Floor

drawing no. 314.19 204 The Bedford Estates

© 2022 Johanna Molineus Architects Ltd

Do not scale dimensions from drawing.

Check all dimensions on site prior to commencement of work.

Do not copy or use this drawing without written consent.

Issue or publication does not convey or imply grant of licence.

If the drawing exceeds the quantities in any way the architects are to be informed before work is commenced.

Drawing to be read in conjunction with structural engineer's drawings and specification.

drawn / checked by date
SM/PB Jan 2022

P1

Planning

Jan 2022 19 Bedford WC1B 3H

project drawing title
19 Bedford Square, London
WC1B 3HH
drawing title
Proposed Roof