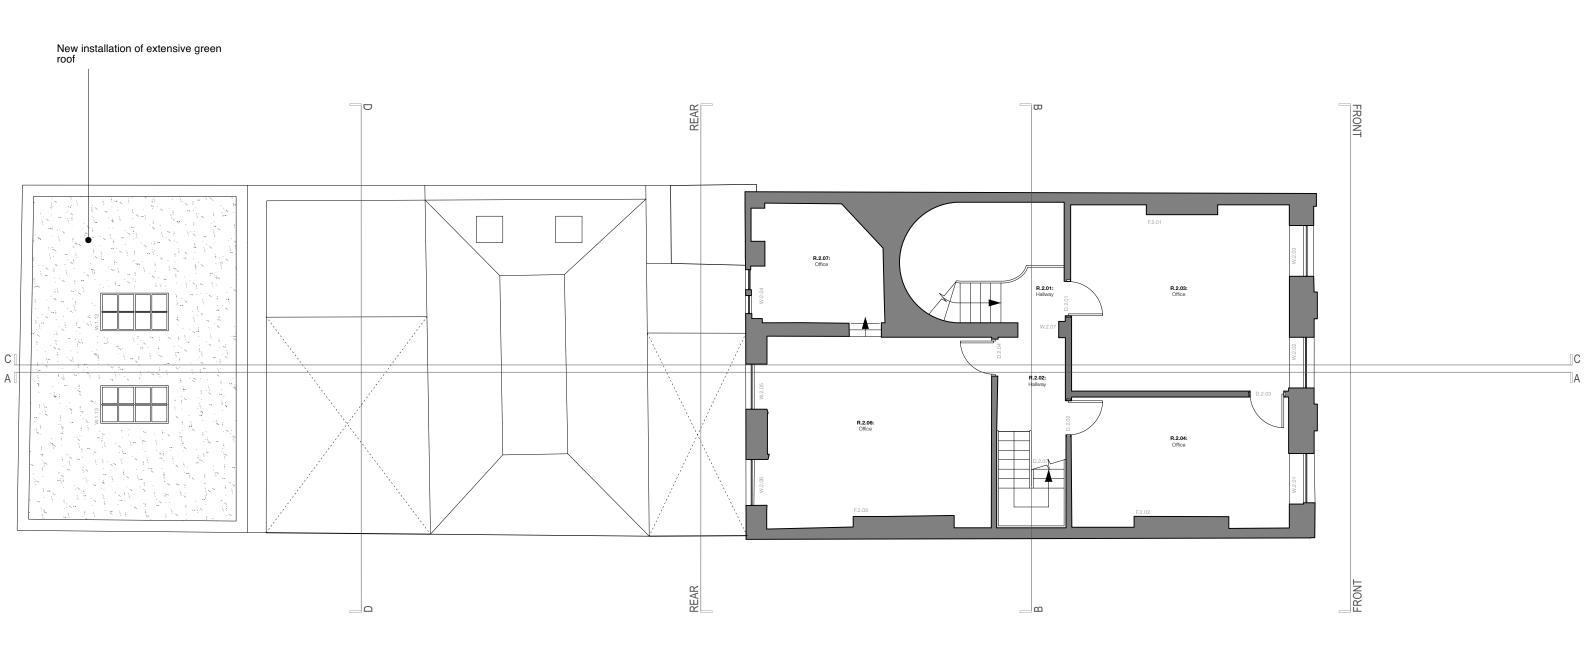

© 2022 Johanna Molineus Architects Ltd

Do not scale dimensions from drawing.
Check all dimensions on site prior to commencement of work.
Do not copy or use this drawing without written consent.
Issue or publication does not convey or imply grant of licence.
If the drawing exceeds the quantities in any way the architects
are to be informed before work is commenced.
Drawing to be read in conjunction with structural engineer's
drawings and specification.

drawn / checked by date
SM/PB Jan 2022

project
19 Bedford Square, London
WC1B 3HH

drawing title
Proposed Second Floor
drawing no.

Planning P1 The Bedford Estates 314.19 203

JOHANNA MOLINEUS ARCHITECTS

22 GREAT CHAPEL STREET LONDON W1F 8FR 0207 734 8320 info@johannamolineus.com