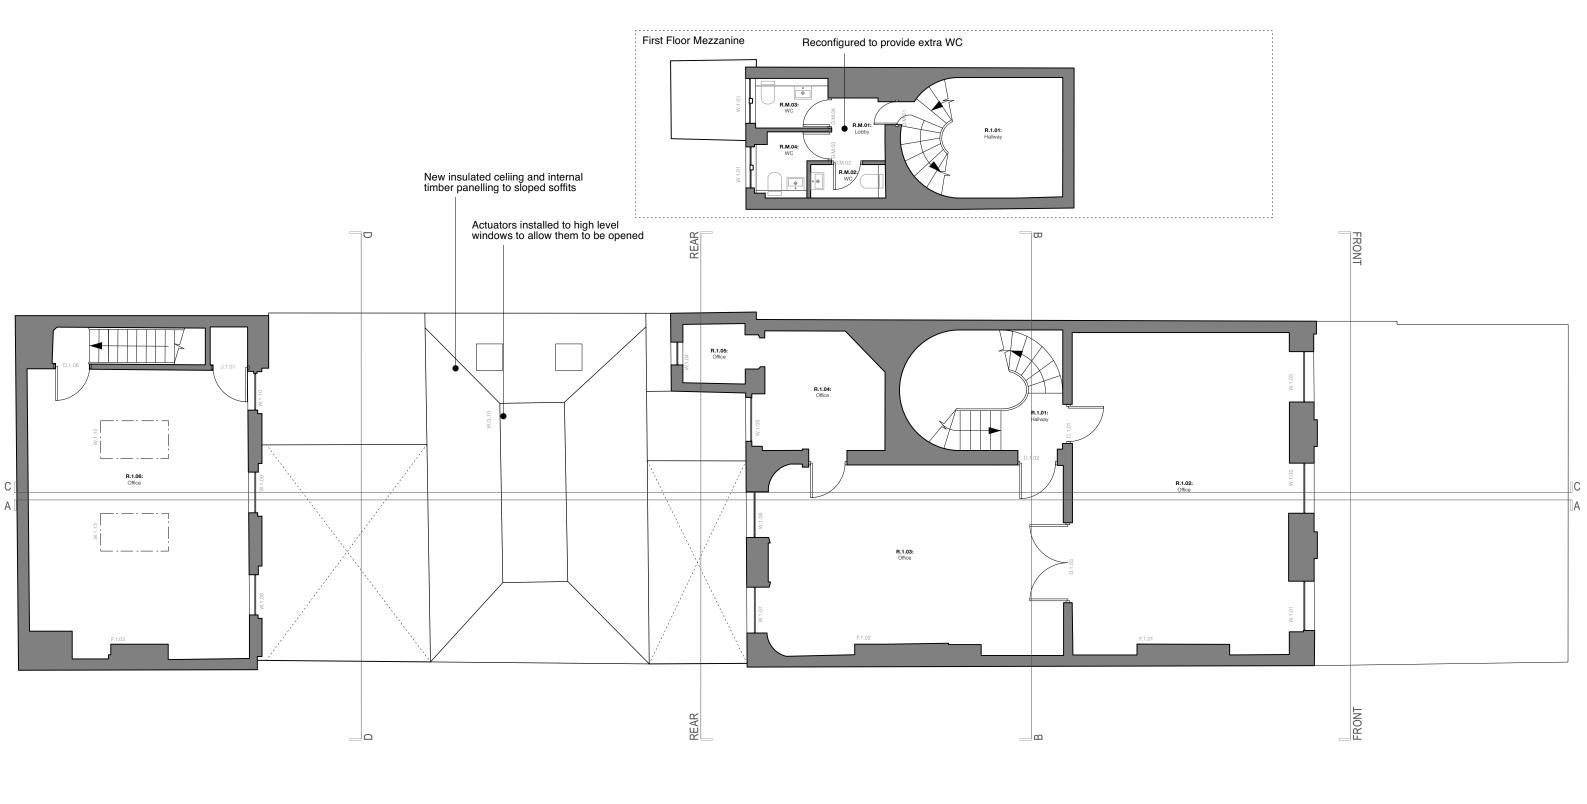

JOHANNA MOLINEUS ARCHITECTS

22 GREAT CHAPEL STREET LONDON W1F 8FR 0207 734 8320 info@johannamolineus.com

© 2022 Johanna Molineus Architects Ltd

Do not scale dimensions from drawing. Check all dimensions on site prior to commencement of work. Do not copy or use this drawing without written consent. Issue or publication does not convey or imply grant of licence. If the drawing exceeds the quantities in any way the architects are to be informed before work is commenced. Drawing to be read in conjunction with structural engineer's drawings and specification.

drawn / checked by date SM/PB

Planning

Jan 2022

P1

19 Bedford Square, London WC1B 3HH

The Bedford Estates

drawing title Proposed First Floor & Mezzanine drawing no.

314.19 202