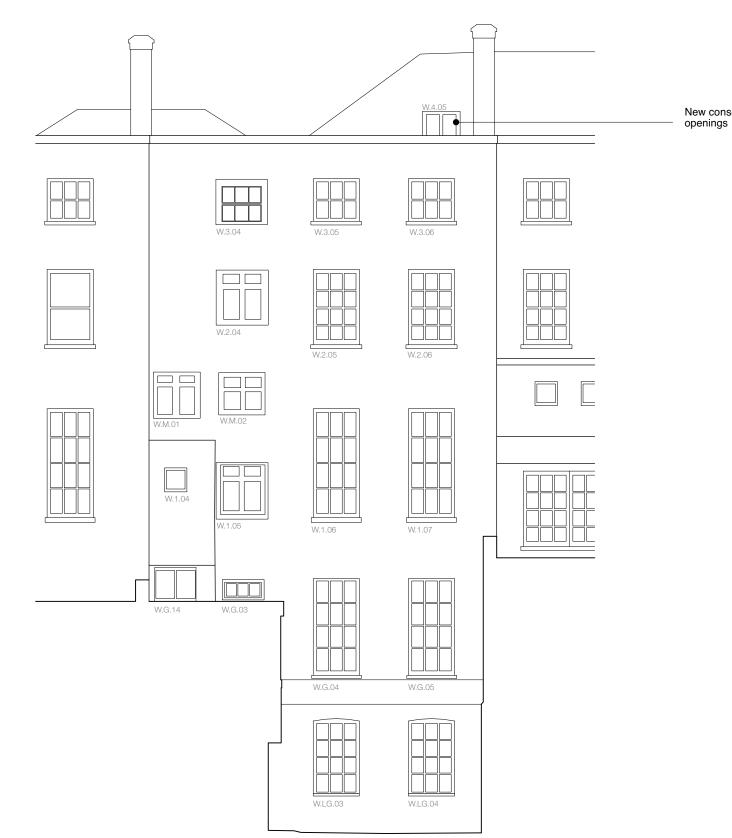

New conservation rooflights in existing

date Jan 2022

revision

P1

project 19 Bedford Square, London WC1B 3HH client The Bedford Estates

drawing title Proposed Elevation Rear

drawing no. 314.19 251