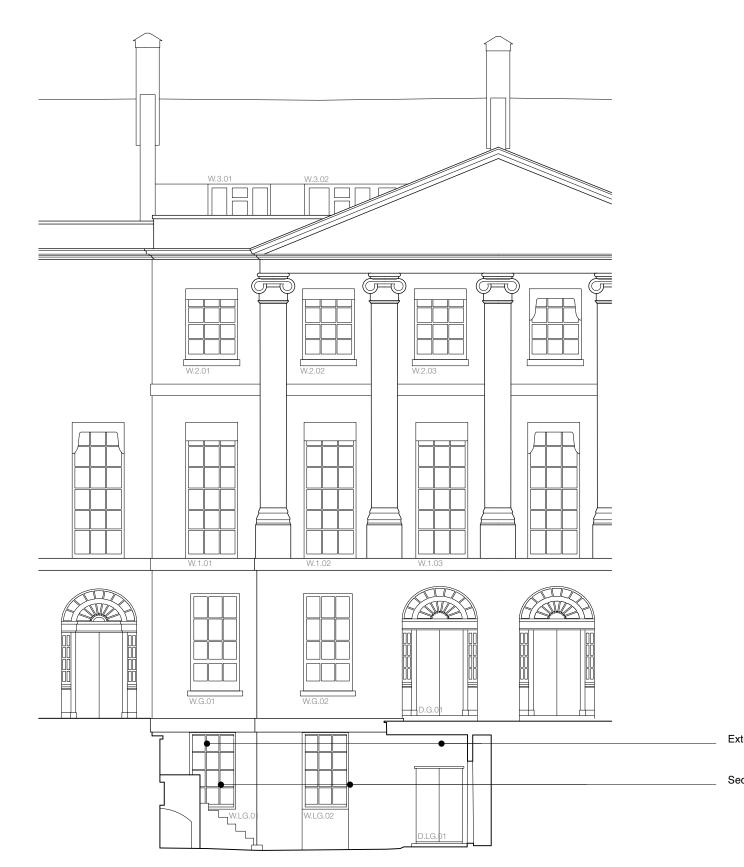

info@johannamolineus.com

Extract vents removed

Security bars removed

date Jan 2022

revision

P1

project 19 Bedford Square, London WC1B 3HH client The Bedford Estates

drawing title Proposed Front Elevation

drawing no. 314.19 250