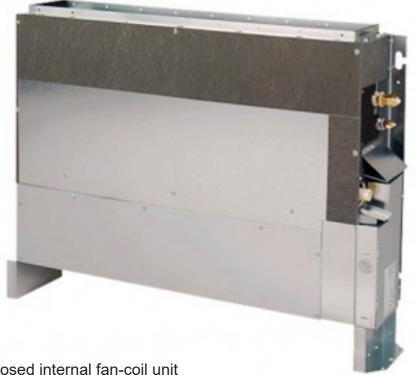

## 5.5 Internal Fan coil units

- the building

Image of proposed internal fan-coil unit

32 Percy Street, Fitzrovia Design, Access & Heritage Statement

• Each floor will have 2-3no. fan-coil units mounted at low-level to replace the existing wall-mounted radiators

• The internal units are 620mm (h) x 1150mm (w) x 200mm (d)