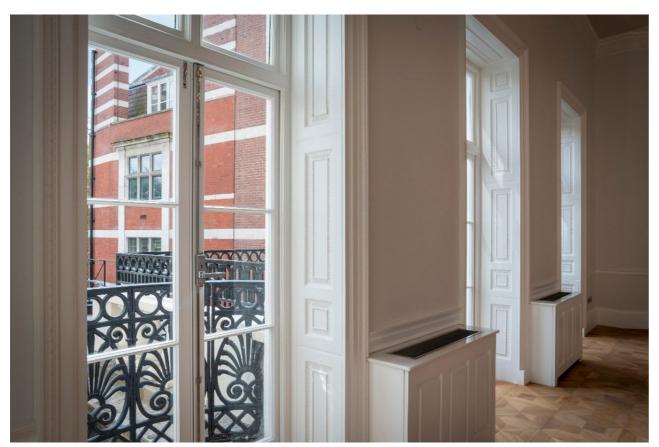

Example of wall-mounted fan-coil units concealed with timber-panelled casings

## 5.5 Internal Fan coil units

- the building

Image of proposed internal fan-coil unit

32 Percy Street, Fitzrovia Design, Access & Heritage Statement

• Each floor will have 2-3no. fan-coil units mounted at low-level to replace the existing wall-mounted radiators

• The units will provide the heating for the office spaces as well as some comfort-colling during the summer months

• The chassis units will be concealed within timber casings such as the image opposite to blend in with existing timber work in