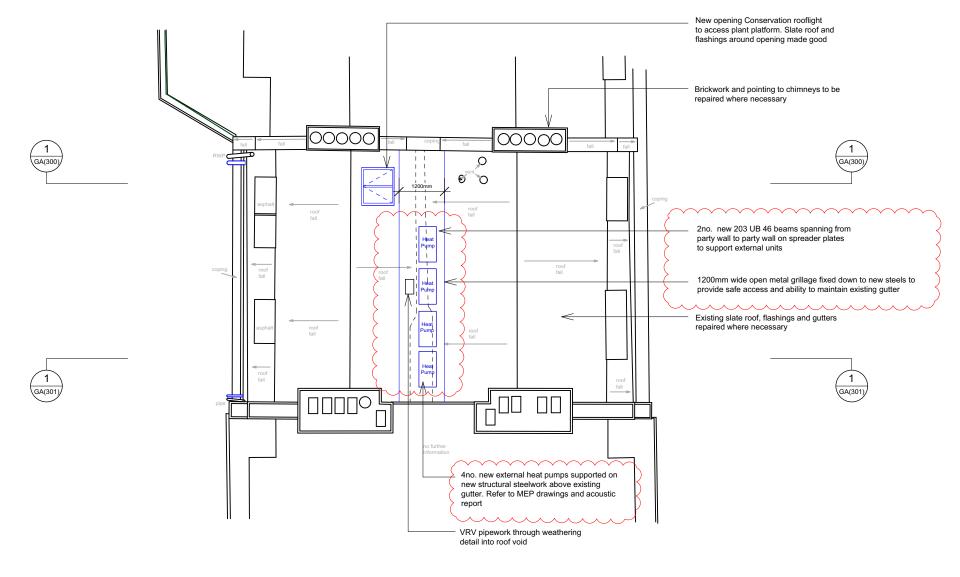

KEY New partitions New doors & windows **General Notes** All works subject to Listed Building Consent

For MEP works, refer to drawings and specifications by Taylor Project Services

For structural works, refer to structural engineer's drawings and specifications

Proposed Roof Plan Scale: 1:100

halebrown architects

| All dimensions to be checked on site prior to commencement of any works, and/or preparation of any                                                                  | Revision | ſ |
|---------------------------------------------------------------------------------------------------------------------------------------------------------------------|----------|---|
| shop drawings.                                                                                                                                                      | PL1      | ſ |
| Sizes of and dimensions to any structural or services elements are indicative only. See structural and<br>service engineers drawings for actual sizes / dimensions. | PL2      | Ĺ |
| This drawing to be read in conjunction with all other Architect's drawings, specifications and other                                                                |          | Ĺ |
| Consultants' information.                                                                                                                                           |          | ĺ |
| All proprietary systems shown on this drawing are to be installed strictly in accordance with the<br>Manufacturers/Suppliers recommended details.                   |          | ĺ |