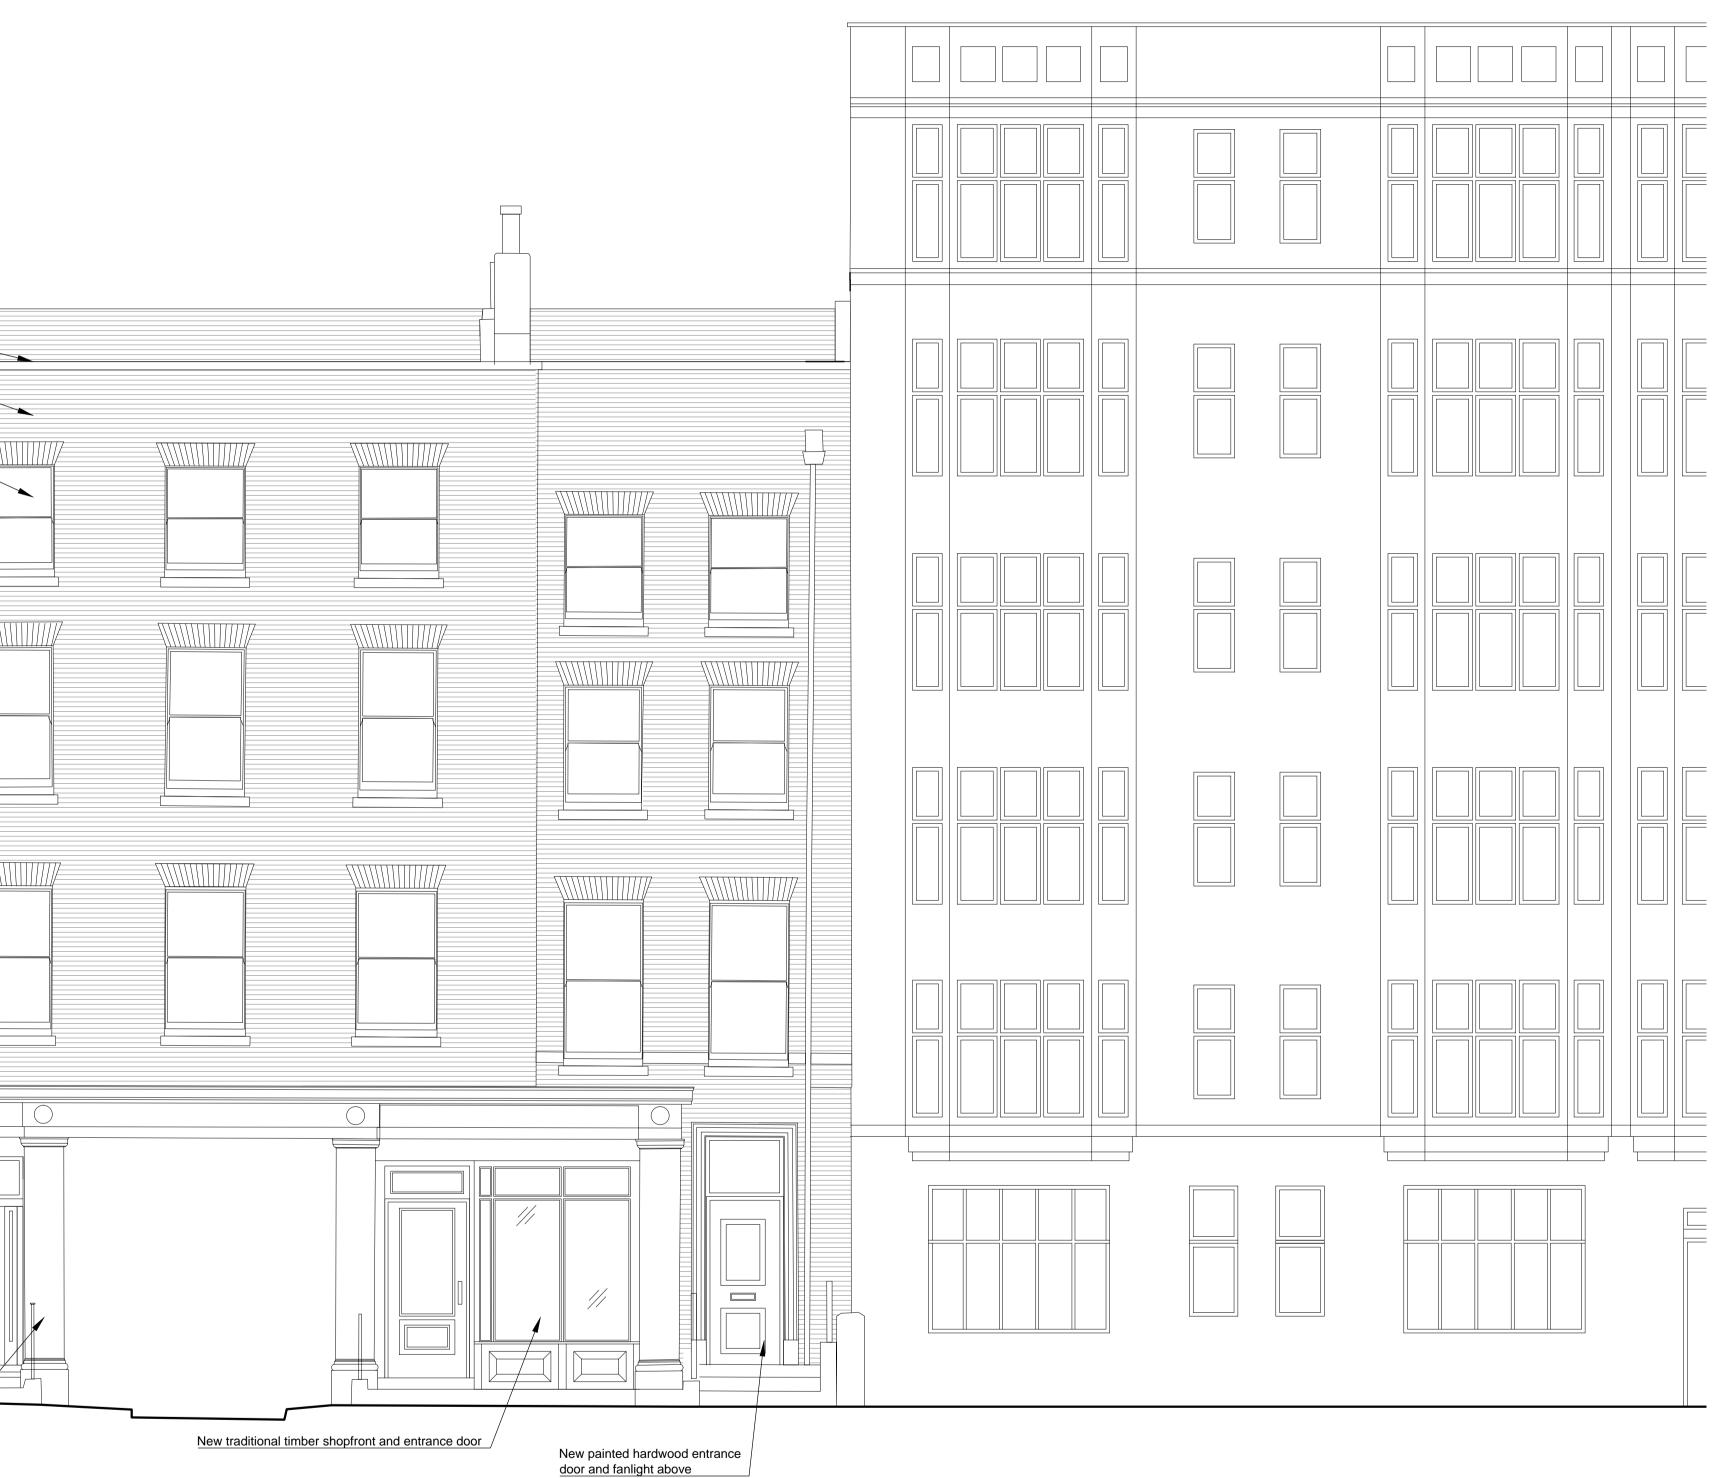

|                                  |                          | New slated p              | itched roof to match existing                                                             |    |
|----------------------------------|--------------------------|---------------------------|-------------------------------------------------------------------------------------------|----|
|                                  |                          |                           | ituted stone parapet copings                                                              |    |
|                                  |                          | Double glaze              | ed painted timber sliding sash                                                            |    |
|                                  |                          |                           |                                                                                           |    |
|                                  |                          |                           |                                                                                           |    |
|                                  |                          |                           |                                                                                           |    |
|                                  |                          |                           |                                                                                           |    |
| Proposed Front (East) Ele        | evation, <b>UNCHANGE</b> | <u>new doorcase</u><br>E: | hardwood entrance door with<br>e and fanlight above<br>xisting stucco repaired and redeco |    |
| Scale 1:50<br>Metres 0 1<br>1:50 | 2 3 4                    | 5                         |                                                                                           | 10 |

.50

| Drawing No.:   | 1112GS-PP3-11                               |  |
|----------------|---------------------------------------------|--|
| Revision:      | A                                           |  |
| Drawing Title: | Proposed Front (East) Elevation             |  |
|                |                                             |  |
| Project Title: | 11-12 Grenville Street,<br>London, WC1N 1LZ |  |
| Applicant:     | 11-12 Grenville Street Ltd.                 |  |
|                |                                             |  |
| Date:          | 08.03.2022                                  |  |