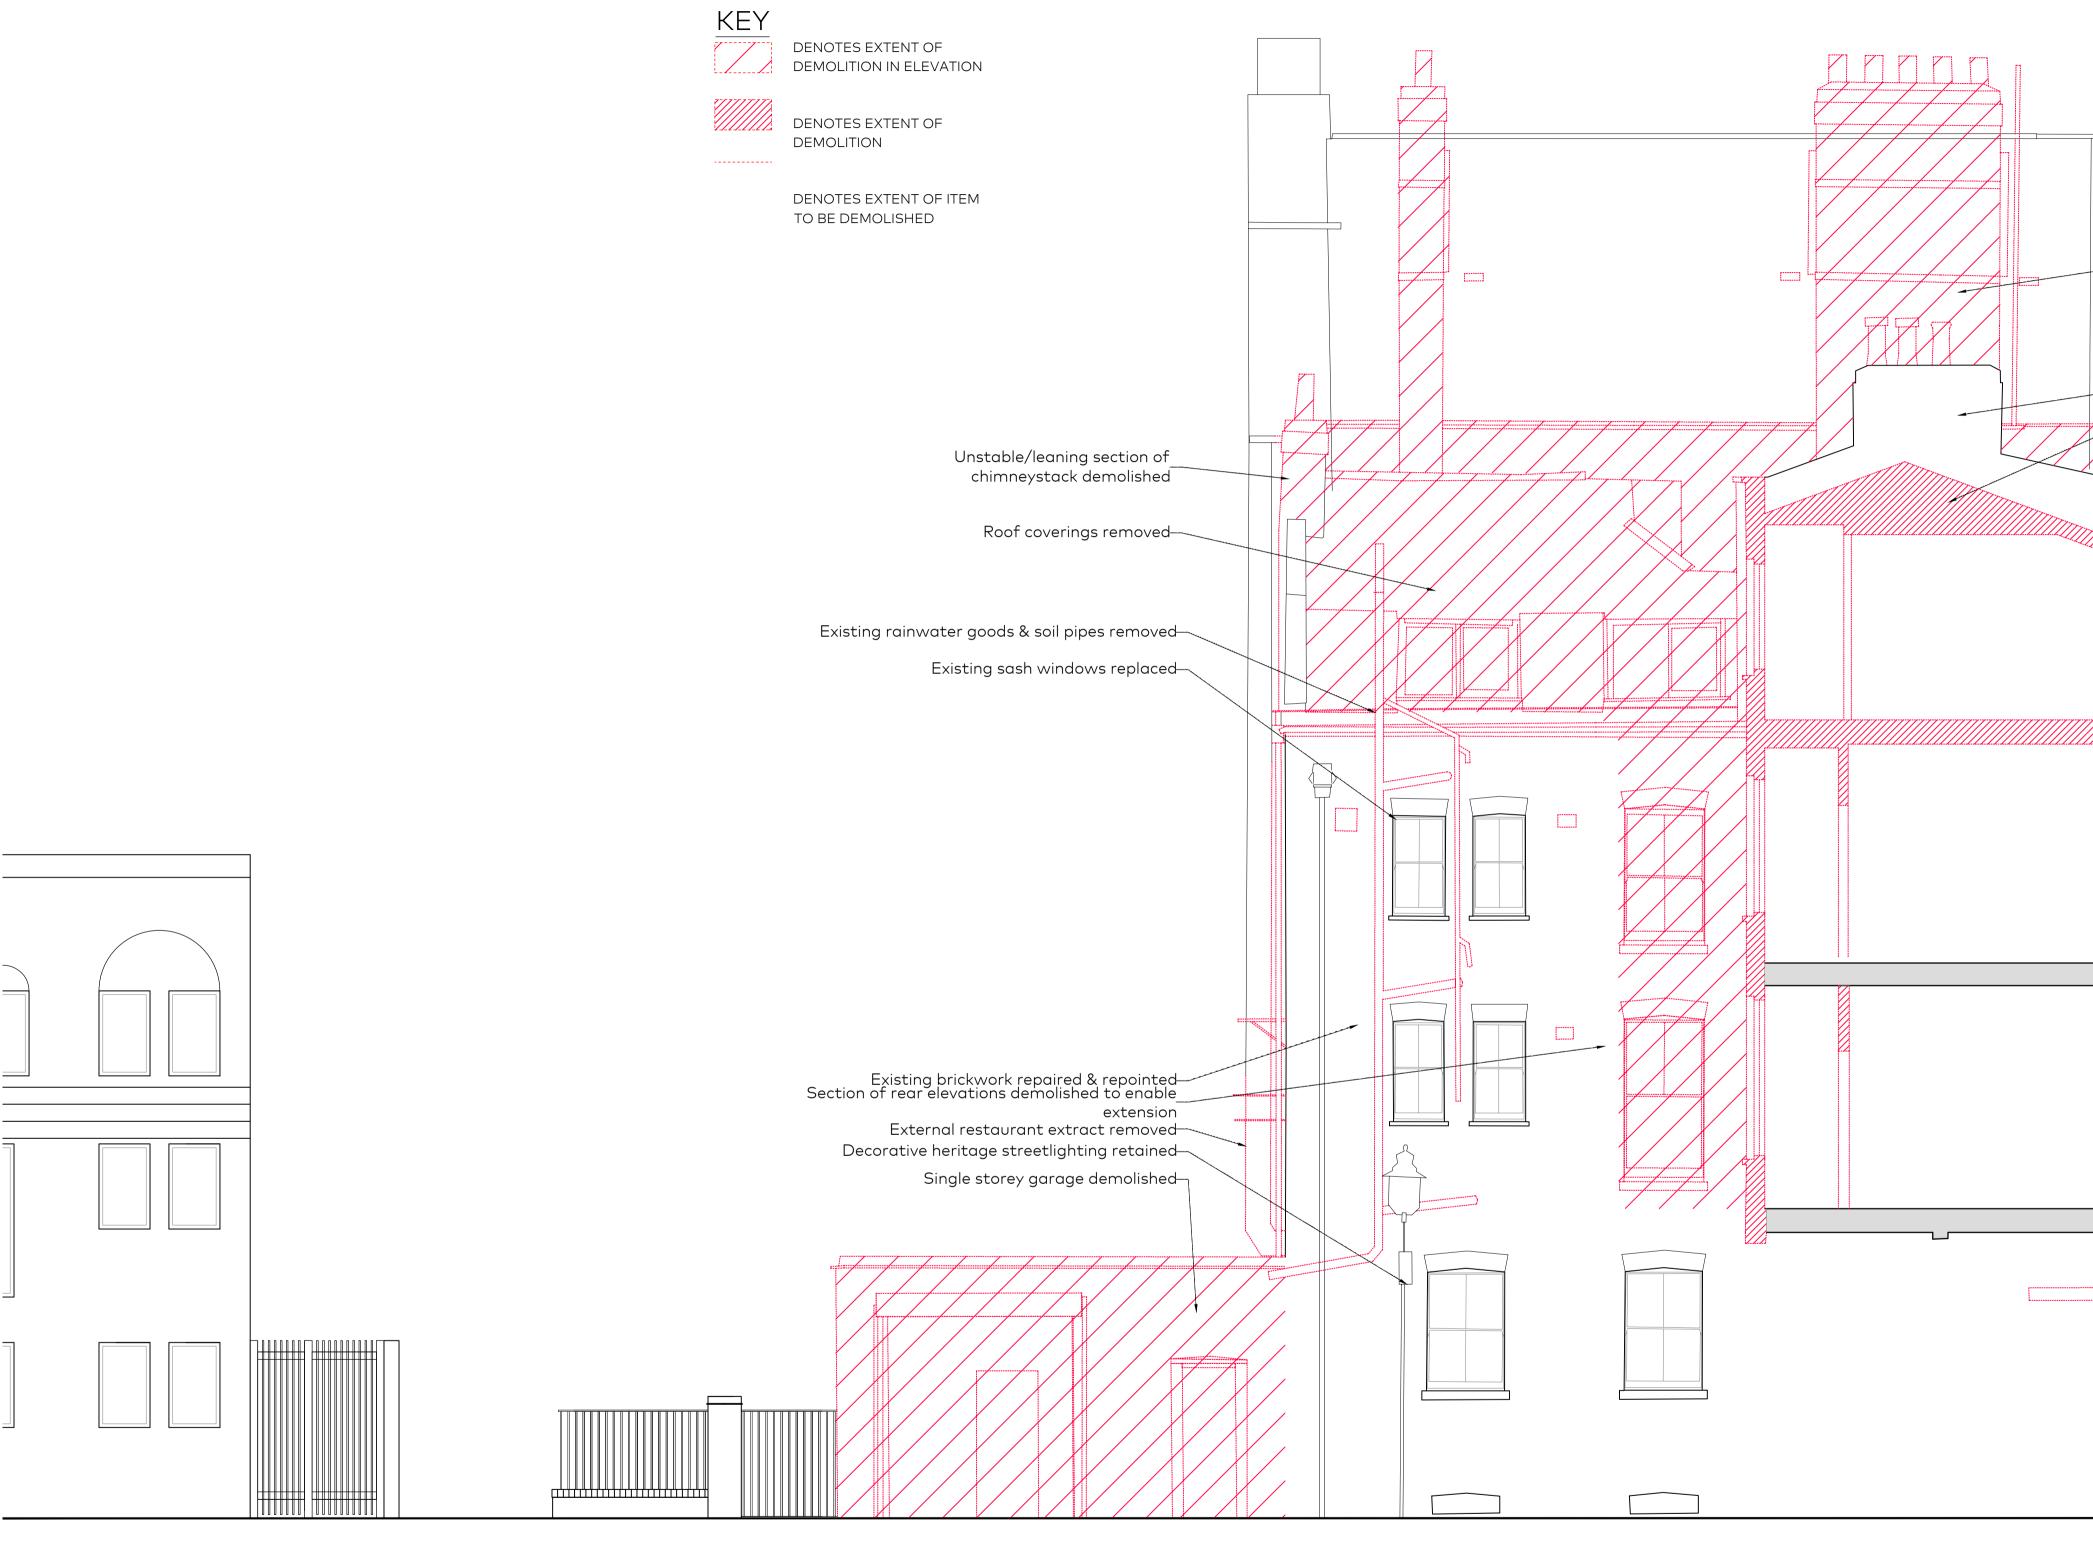

North Section AA, as existing with demolitions Scale 1:50

## UNCHANGED FROM PREVIOUSLY APPROVED REF: 2017/4551/P

Metres 0 2 3 4 5 1 1:50

10

| Existing leaning                       |
|----------------------------------------|
| chimneystack removed                   |
|                                        |
|                                        |
| Existing chimney stacks retained, pots |
| removed                                |
| Roof structure and coverings removed   |
|                                        |
|                                        |
|                                        |
|                                        |
|                                        |
|                                        |
|                                        |
|                                        |
|                                        |
|                                        |
|                                        |
|                                        |
|                                        |
|                                        |
|                                        |
|                                        |
|                                        |
|                                        |
|                                        |
|                                        |
|                                        |
|                                        |
|                                        |
|                                        |
|                                        |
|                                        |
|                                        |
|                                        |
|                                        |
|                                        |
|                                        |
|                                        |
|                                        |
|                                        |
|                                        |

| Drawing No.:   | 1112GS-PP3-06                                  |
|----------------|------------------------------------------------|
| Revision:      | A                                              |
| Drawing Title: | North Section AA, as existing with demolitions |
| Project Title: | 11-12 Grenville Street,<br>London, WC1N 1LZ    |
| Applicant:     | 11-12 Grenville Street Ltd.                    |
| Date:          | 08.03.2022                                     |