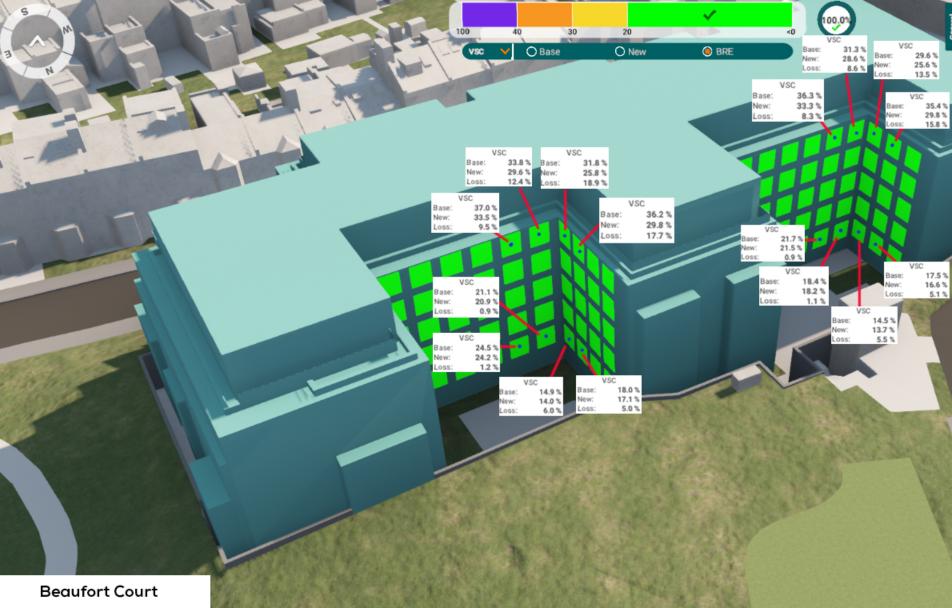

## BEAUFORT COURT

MAYGROVE ROAD LONDON

PLAN VIEW PROPOSED BEAUFORT COURT FIFTH FLOOR - ADF RESULTS

| DWN BY   | SCALE   | CHK BY   | DATE    | REV No. |
|----------|---------|----------|---------|---------|
| МО       | NTS@A3  |          | JUNE 21 | А       |
| PROJ No. | REL No. | ADDR No. | IS No.  | DWG No. |
| 17412    | 03      |          | 01      | 01      |

The Whitehouse Belvedere Road London SE1 8GA t 020 7202 1400 f 020 7202 1401 mail@gia.uk.com www.gia.uk.com

SOURCES OF INFORMATION

IR06 - VU.CITY CONTEXT TILE RECEIVED 05.05.2021

IR07 - BROOKS MURRAY FIFTH FLOOR PLANS RECEIVED 16.06.2021

ALL INFORMATION DISPLAYED IS SUBJECT TO A COMPLETE VERIFIABLE SITE SURVEY BEING UNDERTAKEN, GIA TAKES NO RESPONSIBILITY ON THE ACCURACY OR RELIABILITY OF THE DISPLAYED DATA SINCE A VERIFIED SITE SURVEY WAS NOT MADE AVAILABLE PRIOR TO THE GENERATION OF SUCH INFORMATION.

ADF TARGET VALUES: - BEDROOM - 1

- LKD - 2

BEAUFORT COURT MAYGROVE ROAD LONDON

DRAWING NAME:

PLAN VIEW PROPOSED BEAUFORT COURT FIFTH FLOOR - ADF RESULTS

| SCALE   | CHK BY   | DATE                     | REV No.                                |
|---------|----------|--------------------------|----------------------------------------|
| NTS@A3  |          | JUNE 21                  | А                                      |
| REL No. | ADDR No. | IS No.                   | DWG No.                                |
| 03      |          | 01                       | 02                                     |
|         | NTS@A3   | NTS@A3  REL No. ADDR No. | NTS@A3 JUNE 21 REL No. ADDR No. IS No. |

The Whitehouse Belvedere Road London SE1 8GA t 020 7202 1400 f 020 7202 1401 mail@gia.uk.com www.gia.uk.com