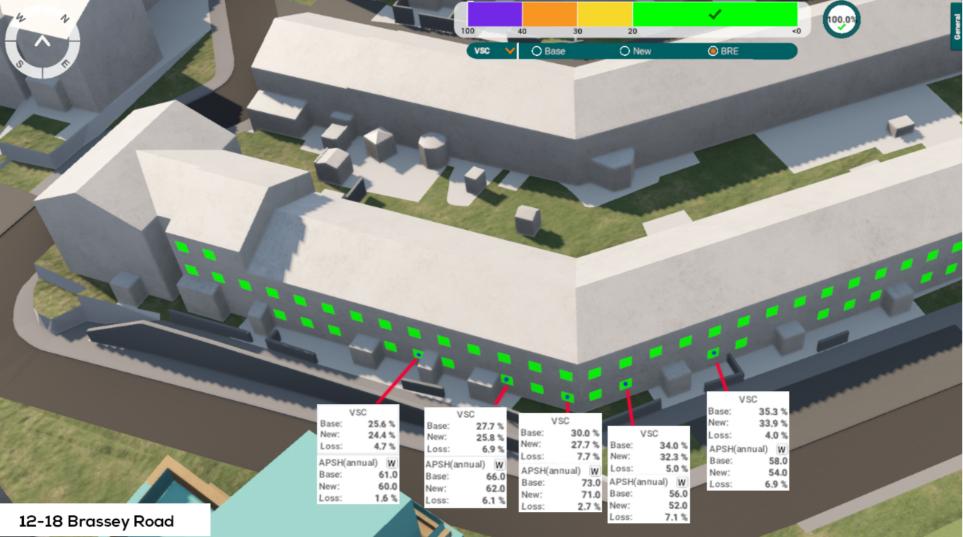

S: - BEDROOM - 1

- LKD - 2

BEAUFORT COURT MAYGROVE ROAD LONDON

DRAWING NAME:

PLAN VIEW PROPOSED BEAUFORT COURT FIFTH FLOOR - ADF RESULTS

| SCALE   | CHK BY   | DATE                     | REV No.                                |
|---------|----------|--------------------------|----------------------------------------|
| NTS@A3  |          | JUNE 21                  | А                                      |
| REL No. | ADDR No. | IS No.                   | DWG No.                                |
| 03      |          | 01                       | 02                                     |
|         | NTS@A3   | NTS@A3  REL No. ADDR No. | NTS@A3 JUNE 21 REL No. ADDR No. IS No. |



The Whitehouse Belvedere Road London SE1 8GA t 020 7202 1400 f 020 7202 1401 mail@gia.uk.com www.gia.uk.com