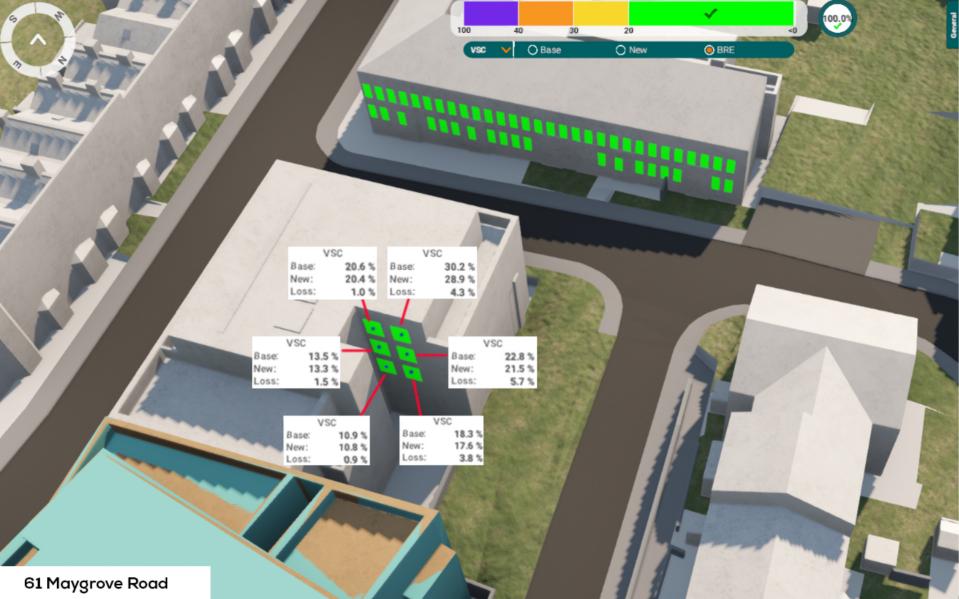

- BEDROOM - 1

- LKD - 2

BEAUFORT COURT MAYGROVE ROAD LONDON

DRAWING NAME:

PLAN VIEW PROPOSED BEAUFORT COURT FIFTH FLOOR - ADF RESULTS

| SCALE   | CHK BY   | DATE                     | REV No.                                |
|---------|----------|--------------------------|----------------------------------------|
| NTS@A3  |          | JUNE 21                  | А                                      |
| REL No. | ADDR No. | IS No.                   | DWG No.                                |
| 03      |          | 01                       | 02                                     |
|         | NTS@A3   | NTS@A3  REL No. ADDR No. | NTS@A3 JUNE 21 REL No. ADDR No. IS No. |



The Whitehouse Belvedere Road London SE1 8GA t 020 7202 1400 f 020 7202 1401 mail@gia.uk.com www.gia.uk.com