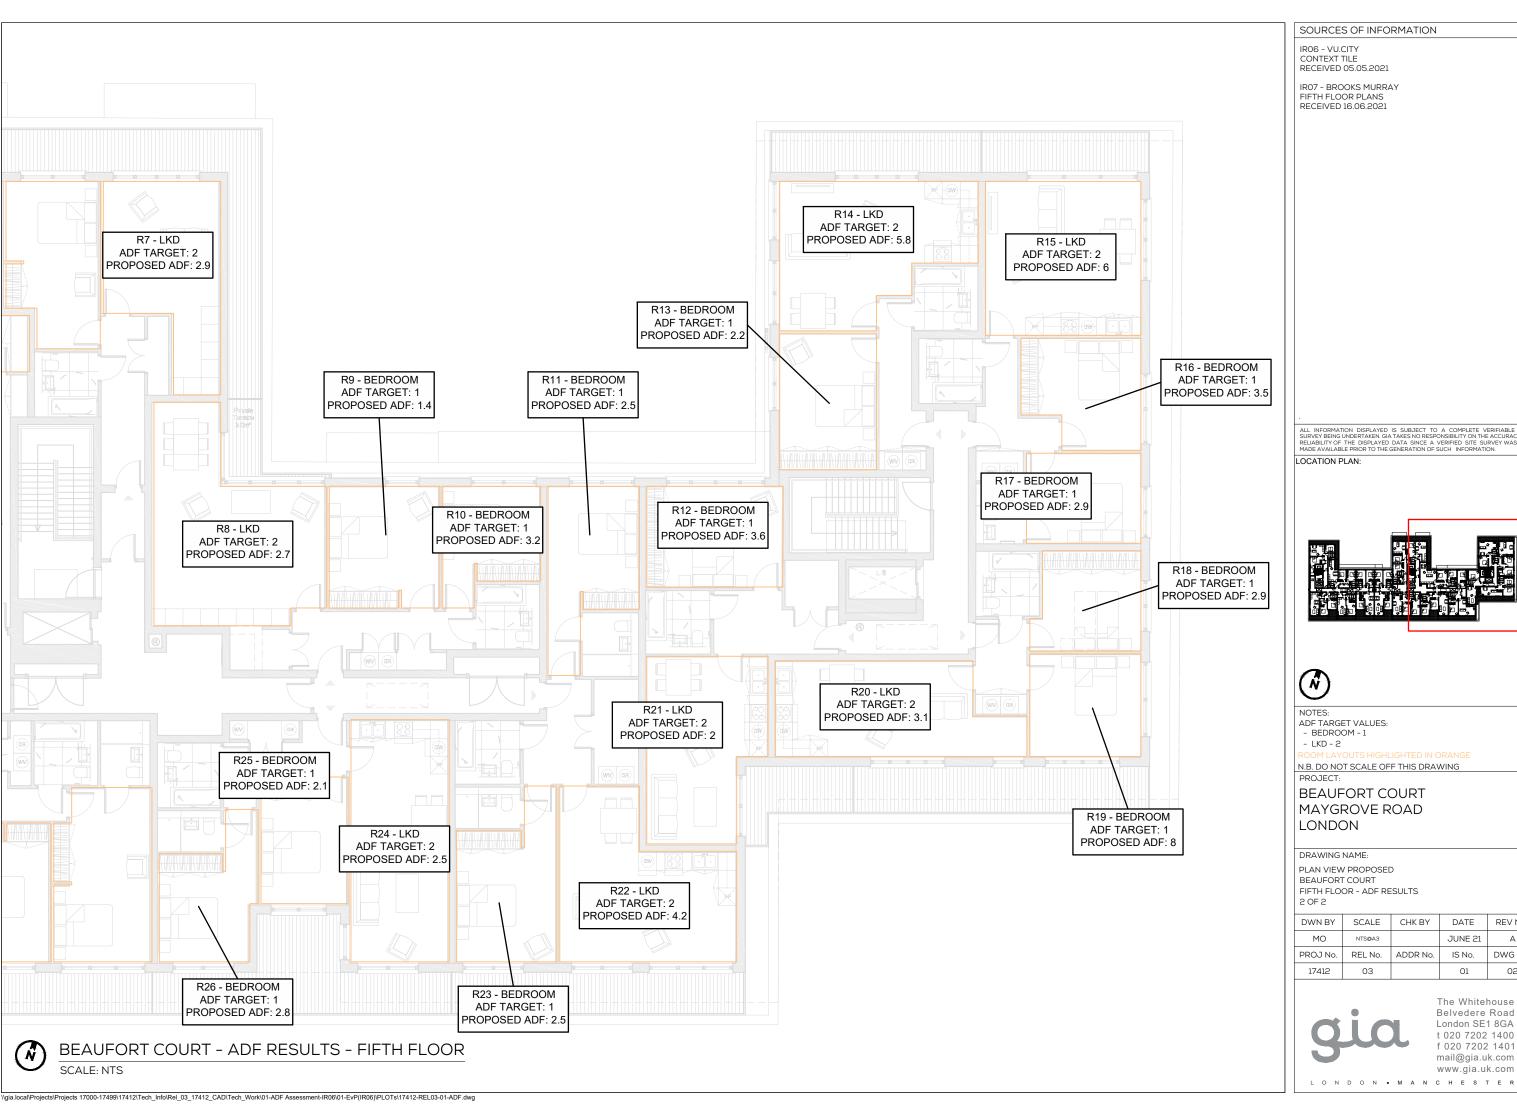

## BEAUFORT COURT

MAYGROVE ROAD LONDON

PLAN VIEW PROPOSED BEAUFORT COURT FIFTH FLOOR - ADF RESULTS

| DWN BY   | SCALE   | CHK BY   | DATE    | REV No. |
|----------|---------|----------|---------|---------|
| МО       | NTS@A3  |          | JUNE 21 | А       |
| PROJ No. | REL No. | ADDR No. | IS No.  | DWG No. |
| 17412    | 03      |          | 01      | 01      |

ADF TARGET VALUES: - BEDROOM - 1

- LKD - 2

BEAUFORT COURT MAYGROVE ROAD LONDON

DRAWING NAME:

PLAN VIEW PROPOSED BEAUFORT COURT FIFTH FLOOR - ADF RESULTS

| SCALE   | CHK BY   | DATE                     | REV No.                                |
|---------|----------|--------------------------|----------------------------------------|
| NTS@A3  |          | JUNE 21                  | А                                      |
| REL No. | ADDR No. | IS No.                   | DWG No.                                |
| 03      |          | 01                       | 02                                     |
|         | NTS@A3   | NTS@A3  REL No. ADDR No. | NTS@A3 JUNE 21 REL No. ADDR No. IS No. |