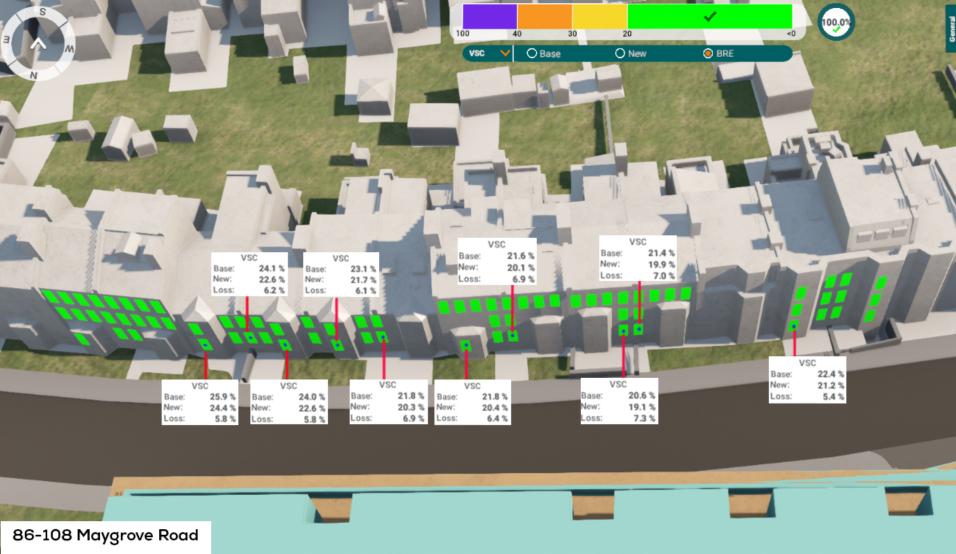

BEDROOM - 1

- LKD - 2

BEAUFORT COURT MAYGROVE ROAD LONDON

DRAWING NAME:

PLAN VIEW PROPOSED BEAUFORT COURT FIFTH FLOOR - ADF RESULTS

| SCALE   | CHK BY   | DATE                     | REV No.                                |
|---------|----------|--------------------------|----------------------------------------|
| NTS@A3  |          | JUNE 21                  | А                                      |
| REL No. | ADDR No. | IS No.                   | DWG No.                                |
| 03      |          | 01                       | 02                                     |
|         | NTS@A3   | NTS@A3  REL No. ADDR No. | NTS@A3 JUNE 21 REL No. ADDR No. IS No. |



The Whitehouse Belvedere Road London SE1 8GA t 020 7202 1400 f 020 7202 1401 mail@gia.uk.com www.gia.uk.com