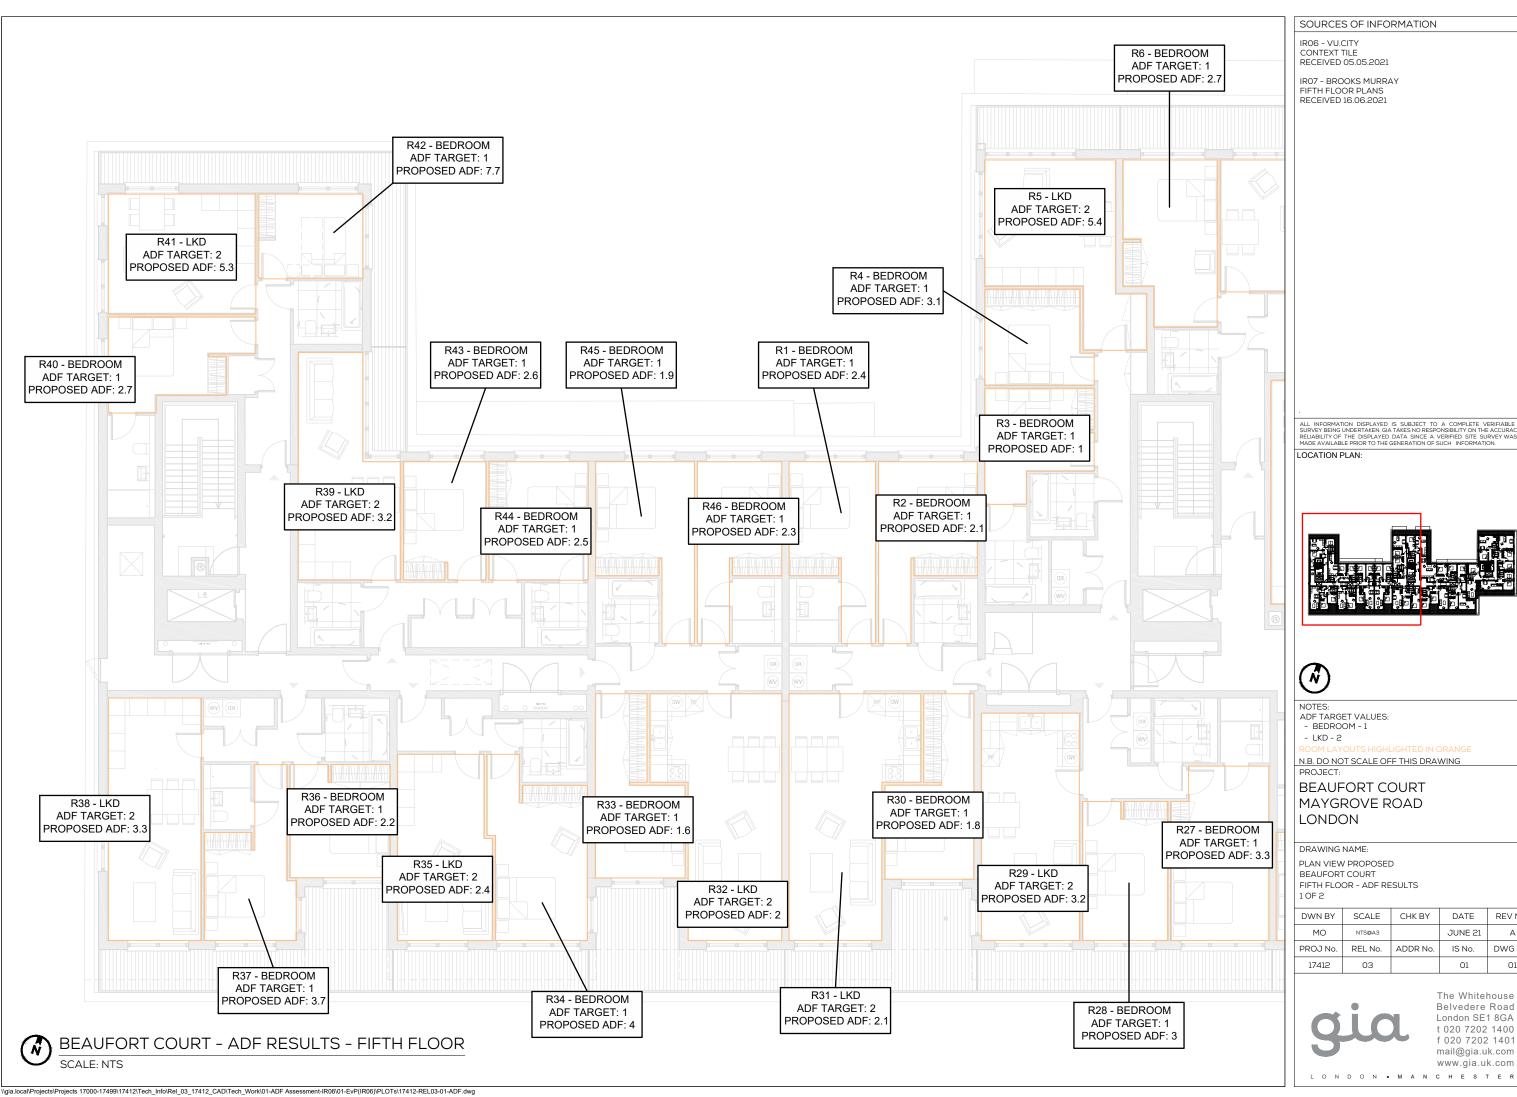

## BEAUFORT COURT

MAYGROVE ROAD LONDON

PLAN VIEW PROPOSED BEAUFORT COURT FIFTH FLOOR - ADF RESULTS

| DWN BY   | SCALE   | CHK BY   | DATE    | REV No. |
|----------|---------|----------|---------|---------|
| МО       | NTS@A3  |          | JUNE 21 | А       |
| PROJ No. | REL No. | ADDR No. | IS No.  | DWG No. |
| 17412    | 03      |          | 01      | 01      |

ADF TARGET VALUES: - BEDROOM - 1

- LKD - 2

BEAUFORT COURT MAYGROVE ROAD LONDON

DRAWING NAME:

PLAN VIEW PROPOSED BEAUFORT COURT FIFTH FLOOR - ADF RESULTS

| SCALE   | CHK BY   | DATE                     | REV No.                                |
|---------|----------|--------------------------|----------------------------------------|
| NTS@A3  |          | JUNE 21                  | А                                      |
| REL No. | ADDR No. | IS No.                   | DWG No.                                |
| 03      |          | 01                       | 02                                     |
|         | NTS@A3   | NTS@A3  REL No. ADDR No. | NTS@A3 JUNE 21 REL No. ADDR No. IS No. |