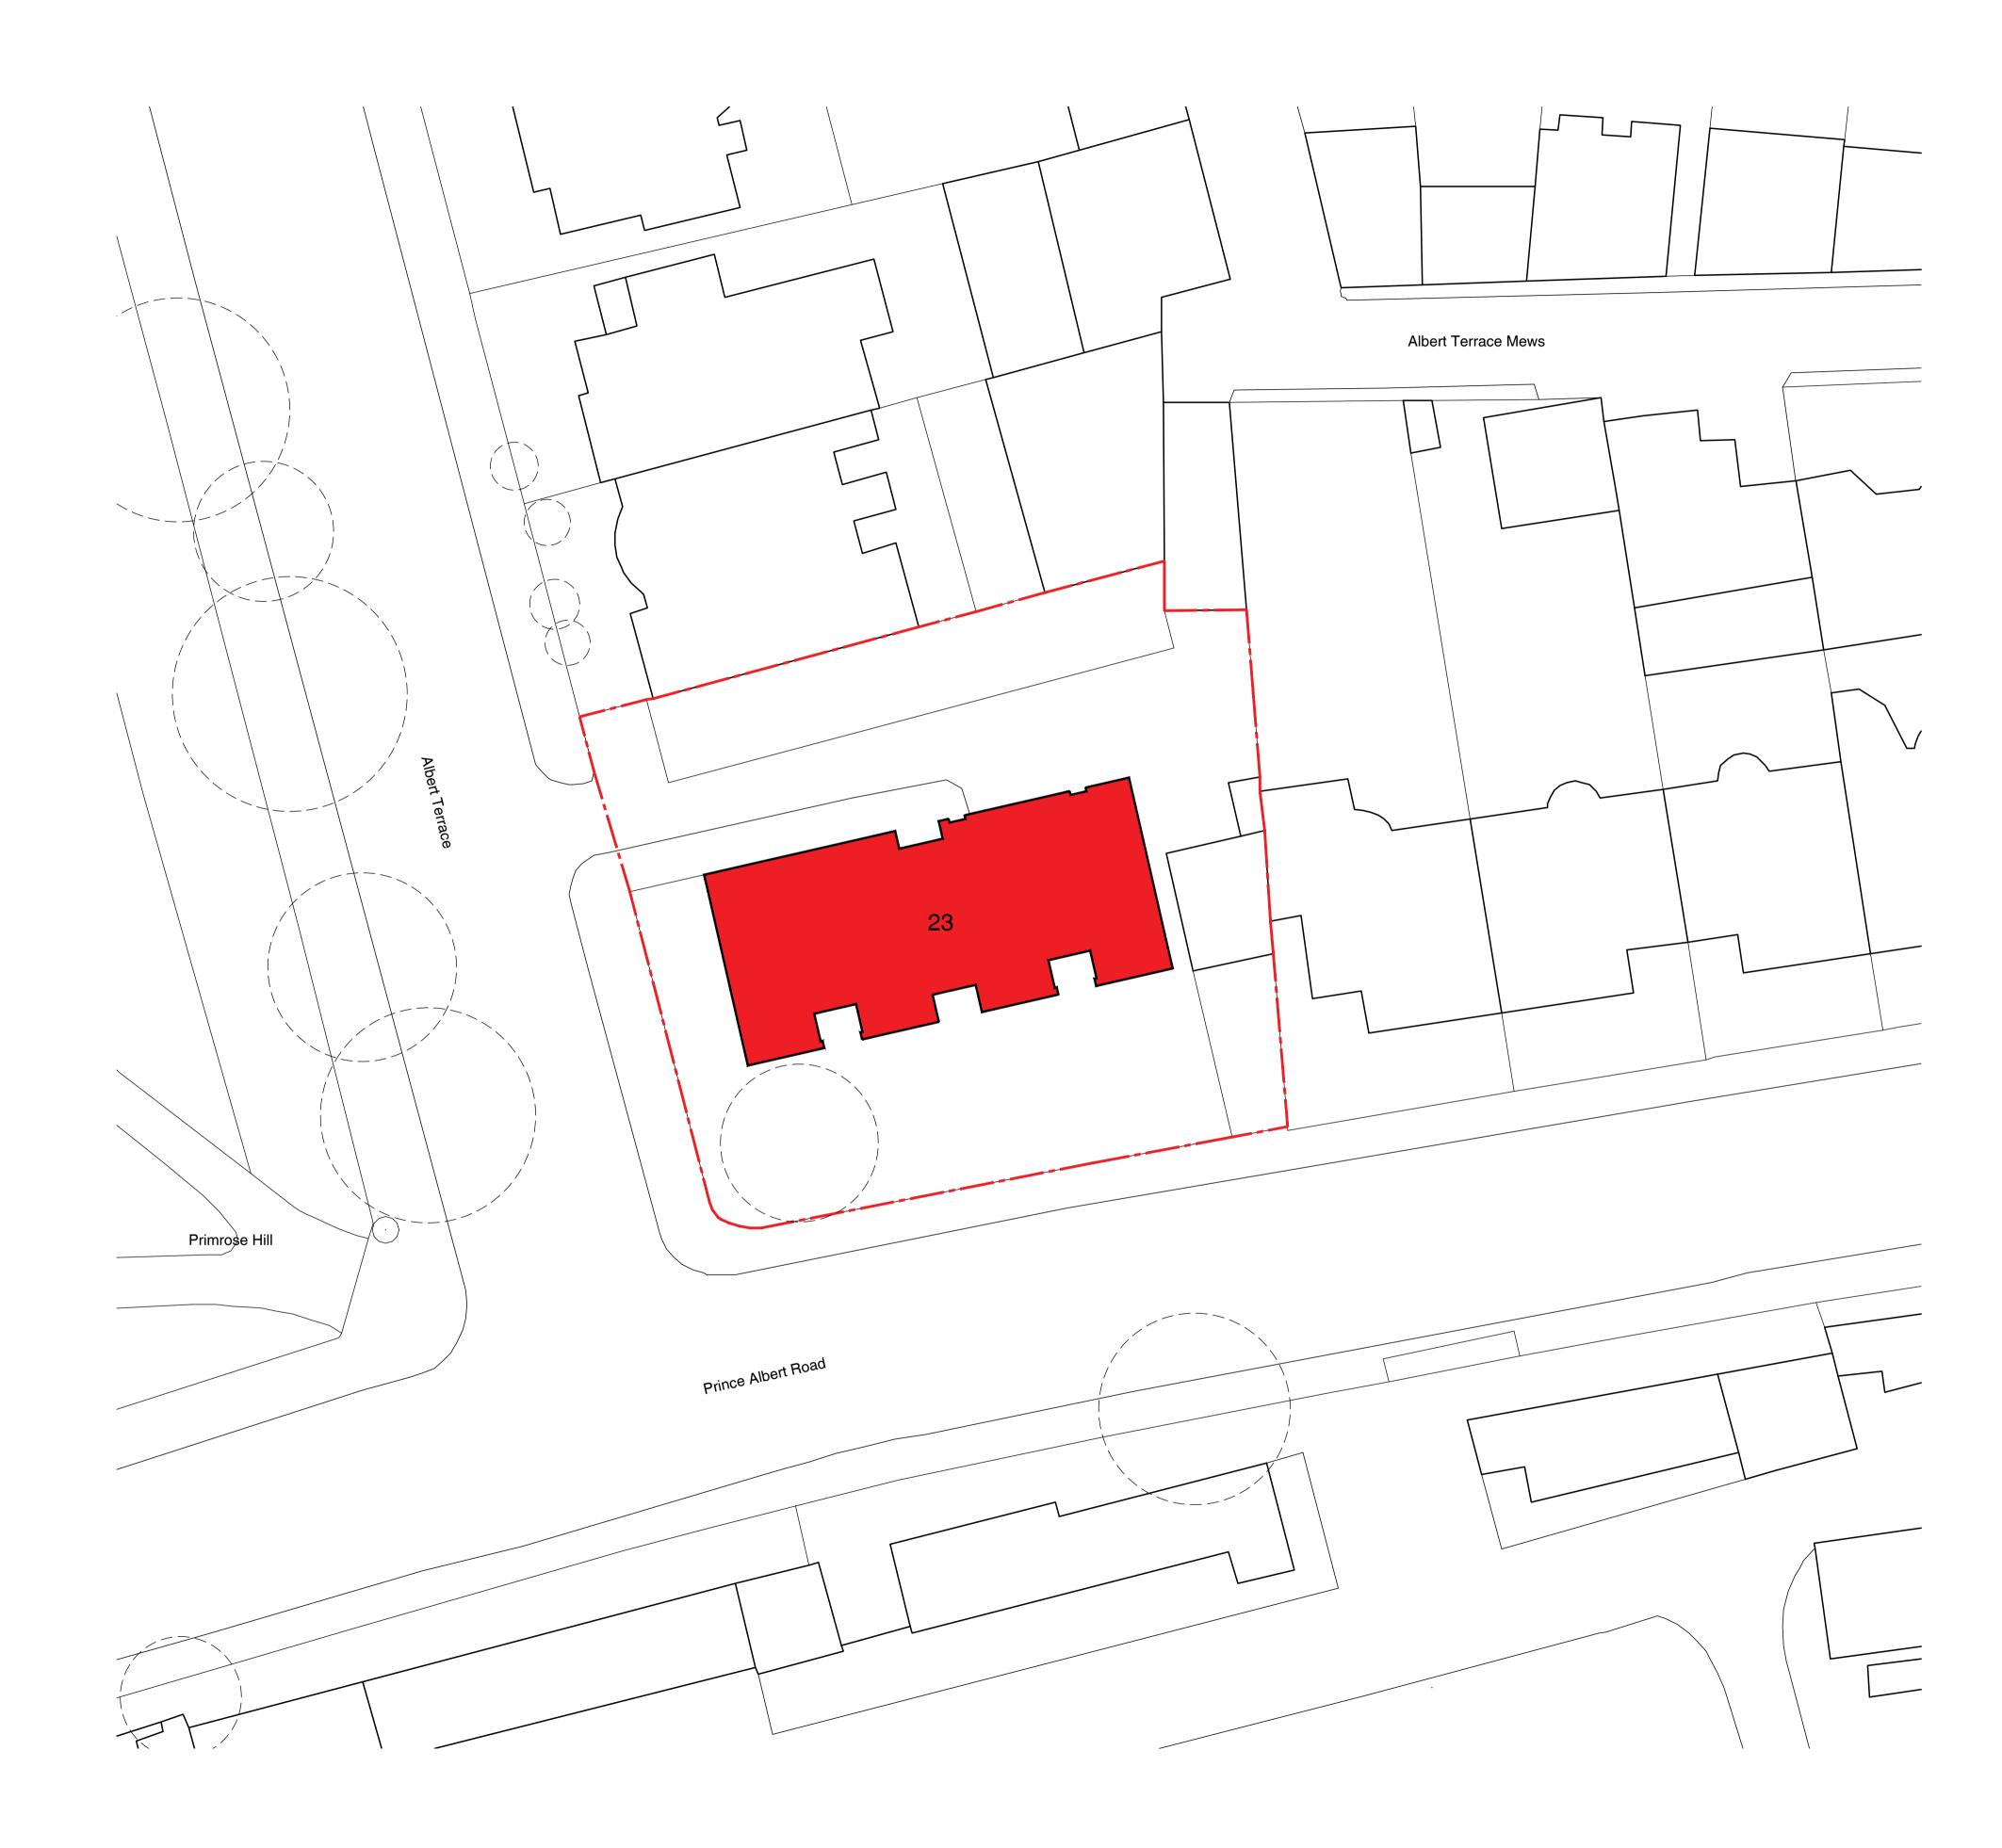

## PAR Storage Lockers

Prince Albert Rd., London, NW1 7ST **PROJECT NO.** 21245 **DWG NO. REV** 21245\_EX\_0.01 -REV.

**Context Plan** 

DATE 16/03/2022

TITLE

**SCALE** 1:200

Alistair Downie studio, Home ground, Glebe Farm, Great Rissington, Cheltenham, Glocs, GL54 2LH T\_ +44 7973 154540 E\_ studio@alistairdownie.com W\_ www.alistairdownie.com All sizes in millimetres unless otherwise stated. Do not scale this drawing. © Alistair Downie studio, 2019.