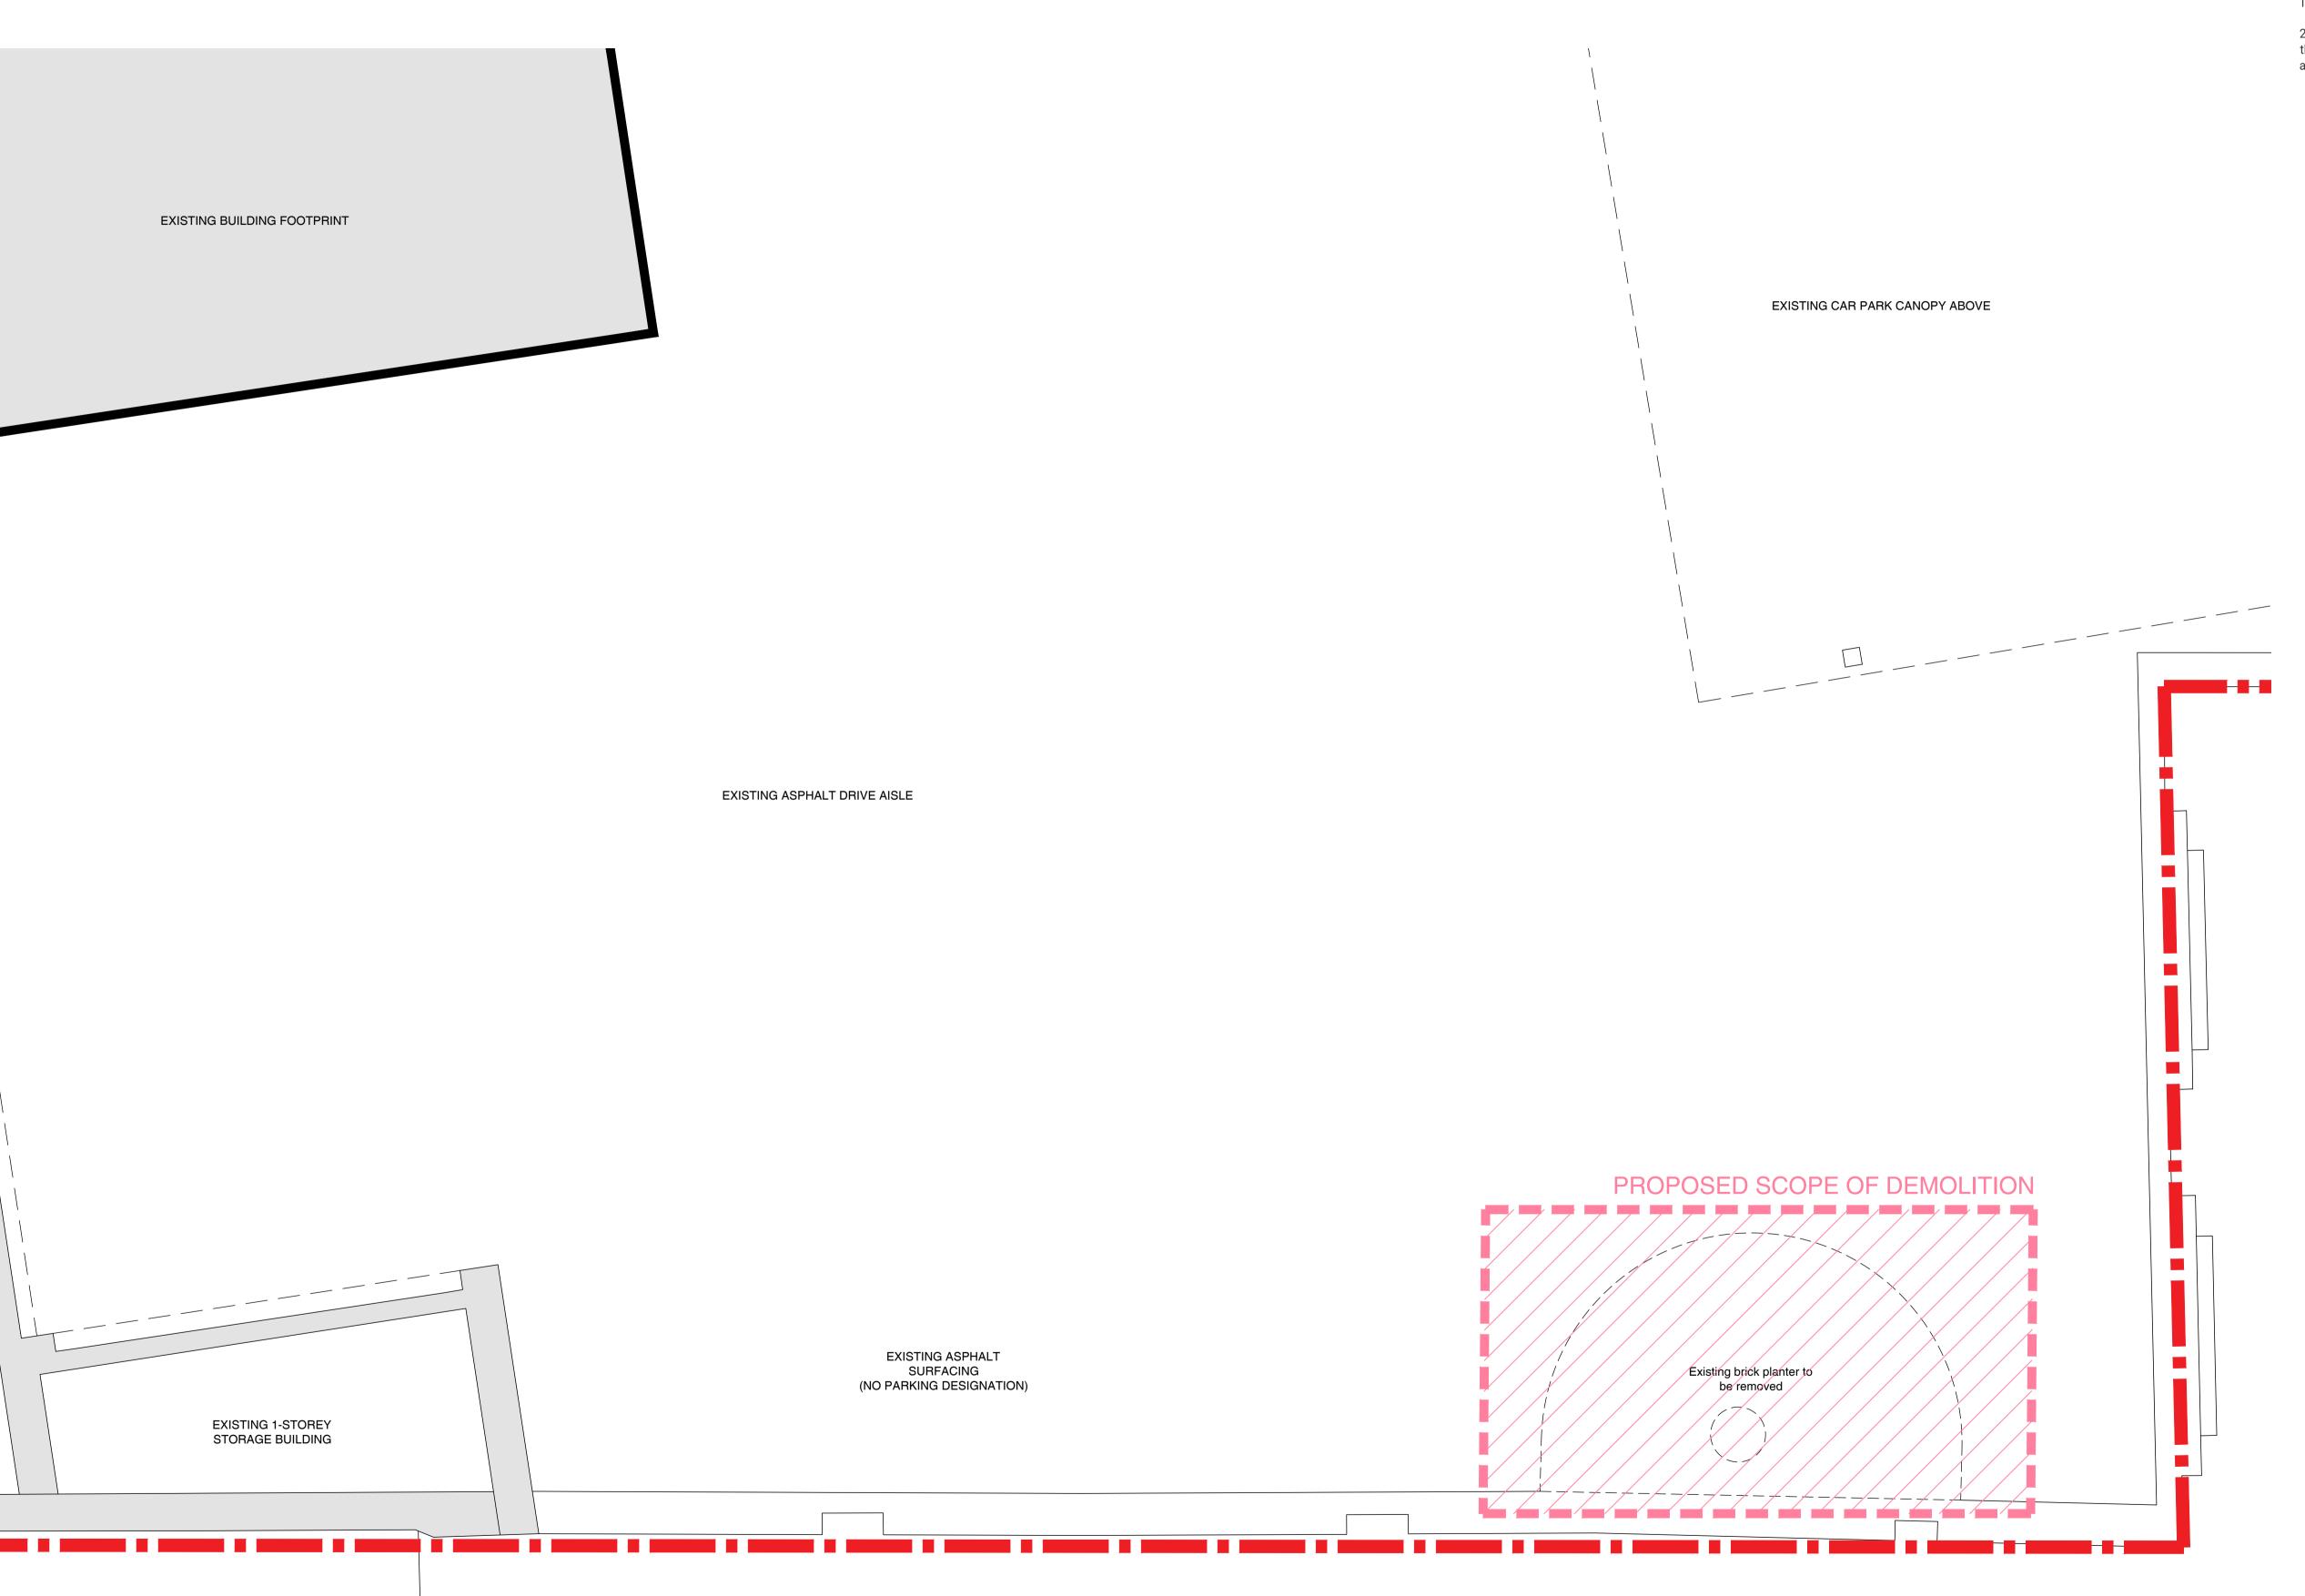

## PAR Storage Lockers

Prince Albert Rd., London, NW1 7ST

PROJECT NO. 21245 TITLE

DWG NO.

21245\_PL\_2.01 -

Demolition Plan - As Proposed

**SCALE** 1:20 DATE 16/03/2022

Alistair Downie studio, Home ground, Glebe Farm, Great Rissington, Cheltenham, Glocs, GL54 2LH T\_+44 7973 154540 E\_ studio@alistairdownie.com W\_ www.alistairdownie.com All sizes in millimetres unless otherwise stated. Do not scale this drawing. © Alistair Downie studio, 2019.