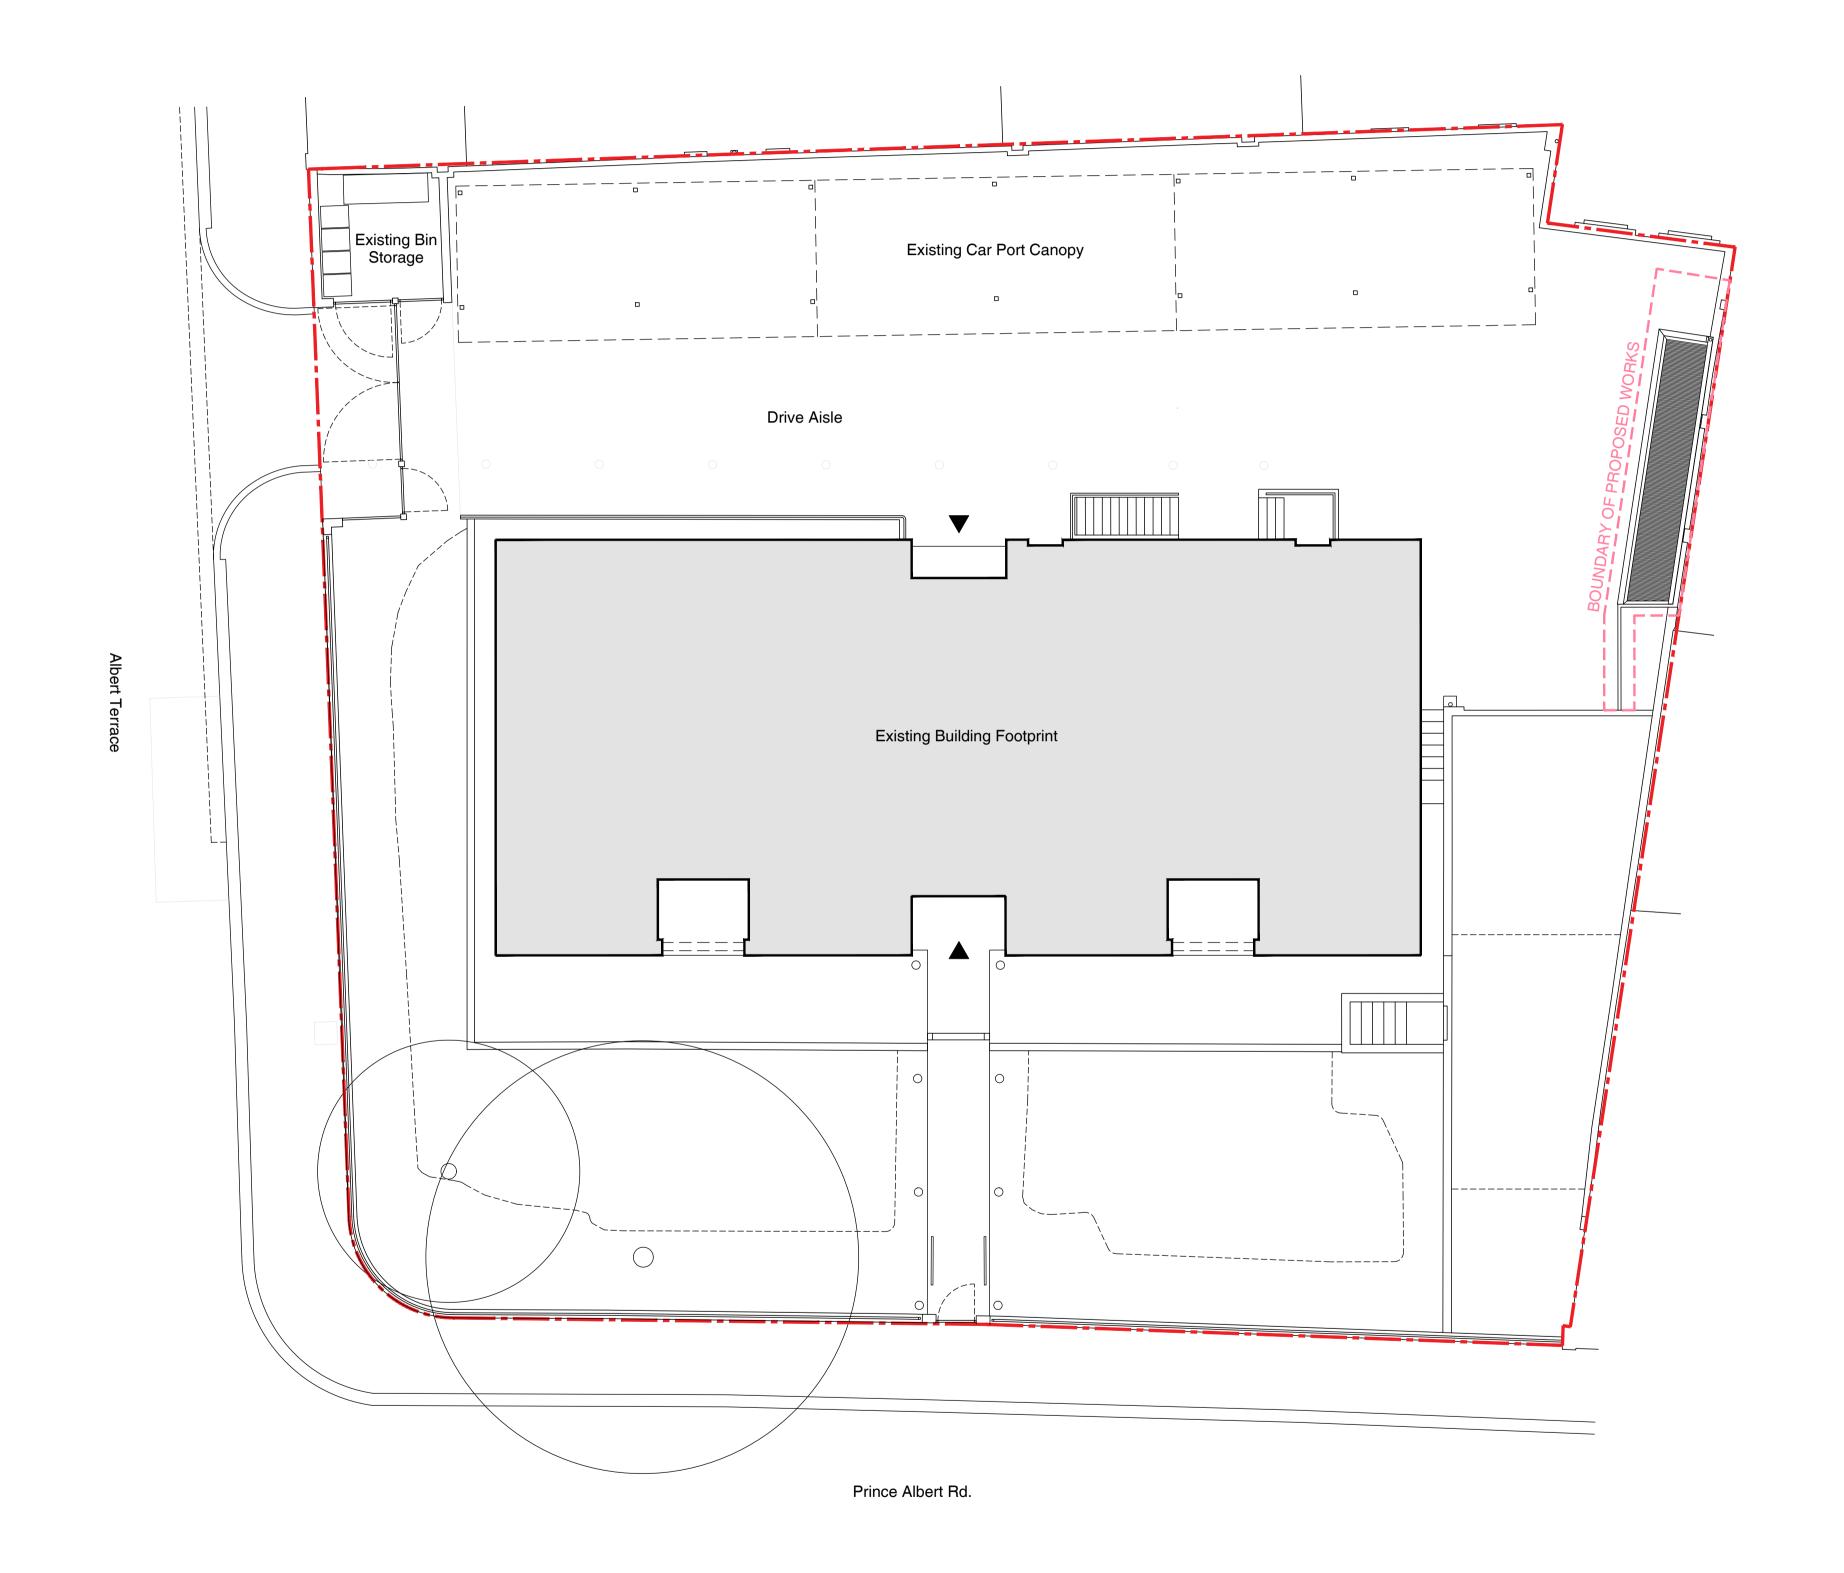

## PAR Storage Lockers

Prince Albert Rd., London, NW1 7ST

 PROJECT NO.
 DWG NO.
 REV

 21245
 21245\_PL\_1.01

TITLE

Site Plan - As Proposed

**DATE SCALE** 16/03/2022 1:100

Alistair Downie studio, Home ground, Glebe Farm, Great Rissington, Cheltenham, Glocs, GL54 2LH T\_+44 7973 154540 E\_studio@alistairdownie.com W\_www.alistairdownie.com All sizes in millimetres unless otherwise stated. Do not scale this drawing. ® Alistair Downie studio, 2019.