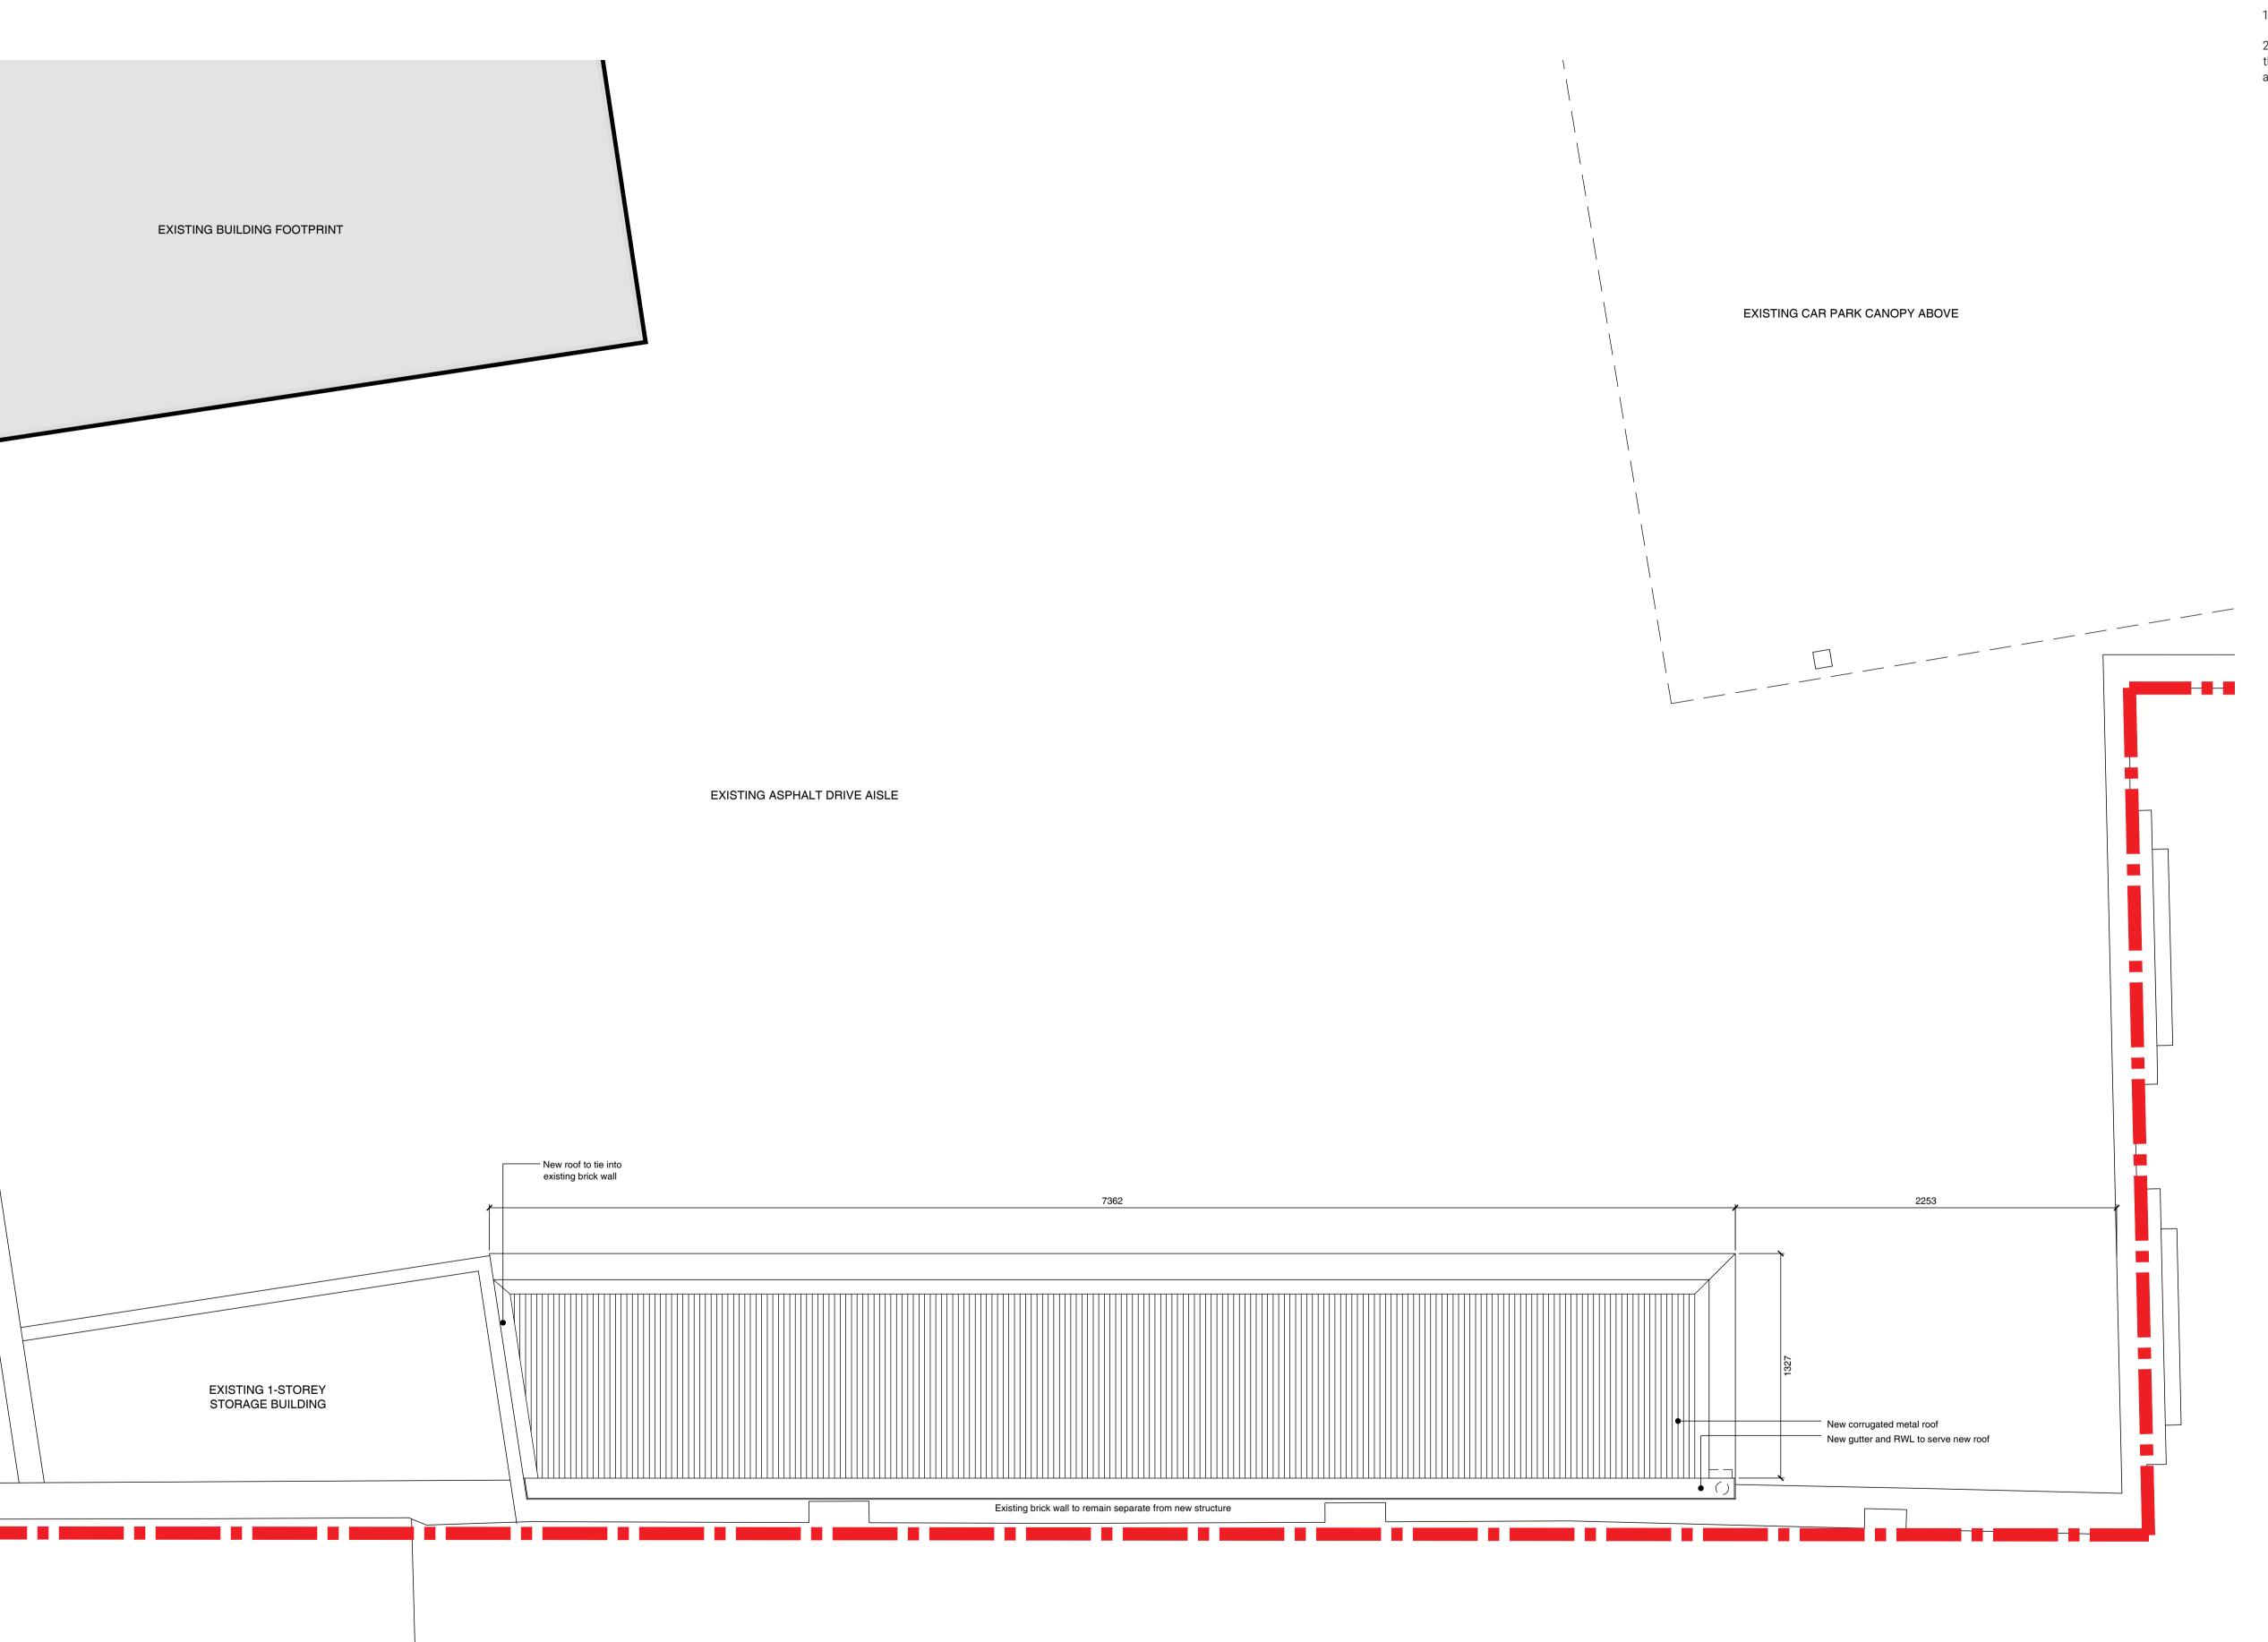

ADJACENT PROPERTY

1.Do not scale from this drawing. Use figured dimensions only.

2. This drawing may not be based on survey drawings and areas are therefore subject to change as part of the general design process and/or the obtention of a survey drawing study.

## PAR Storage Lockers

Prince Albert Rd., London, NW1 7ST

PROJECT NO. 21245

DWG NO. 21245\_PL\_3.00 -

TITLE Roof Plan - As Proposed

**SCALE** 1:20 DATE 16/03/2022

Alistair Downie studio, Home ground, Glebe Farm, Great Rissington, Cheltenham, Glocs, GL54 2LH T\_+44 7973 154540 E\_ studio@alistairdownie.com W\_ www.alistairdownie.com All sizes in millimetres unless otherwise stated. Do not scale this drawing. © Alistair Downie studio, 2019.