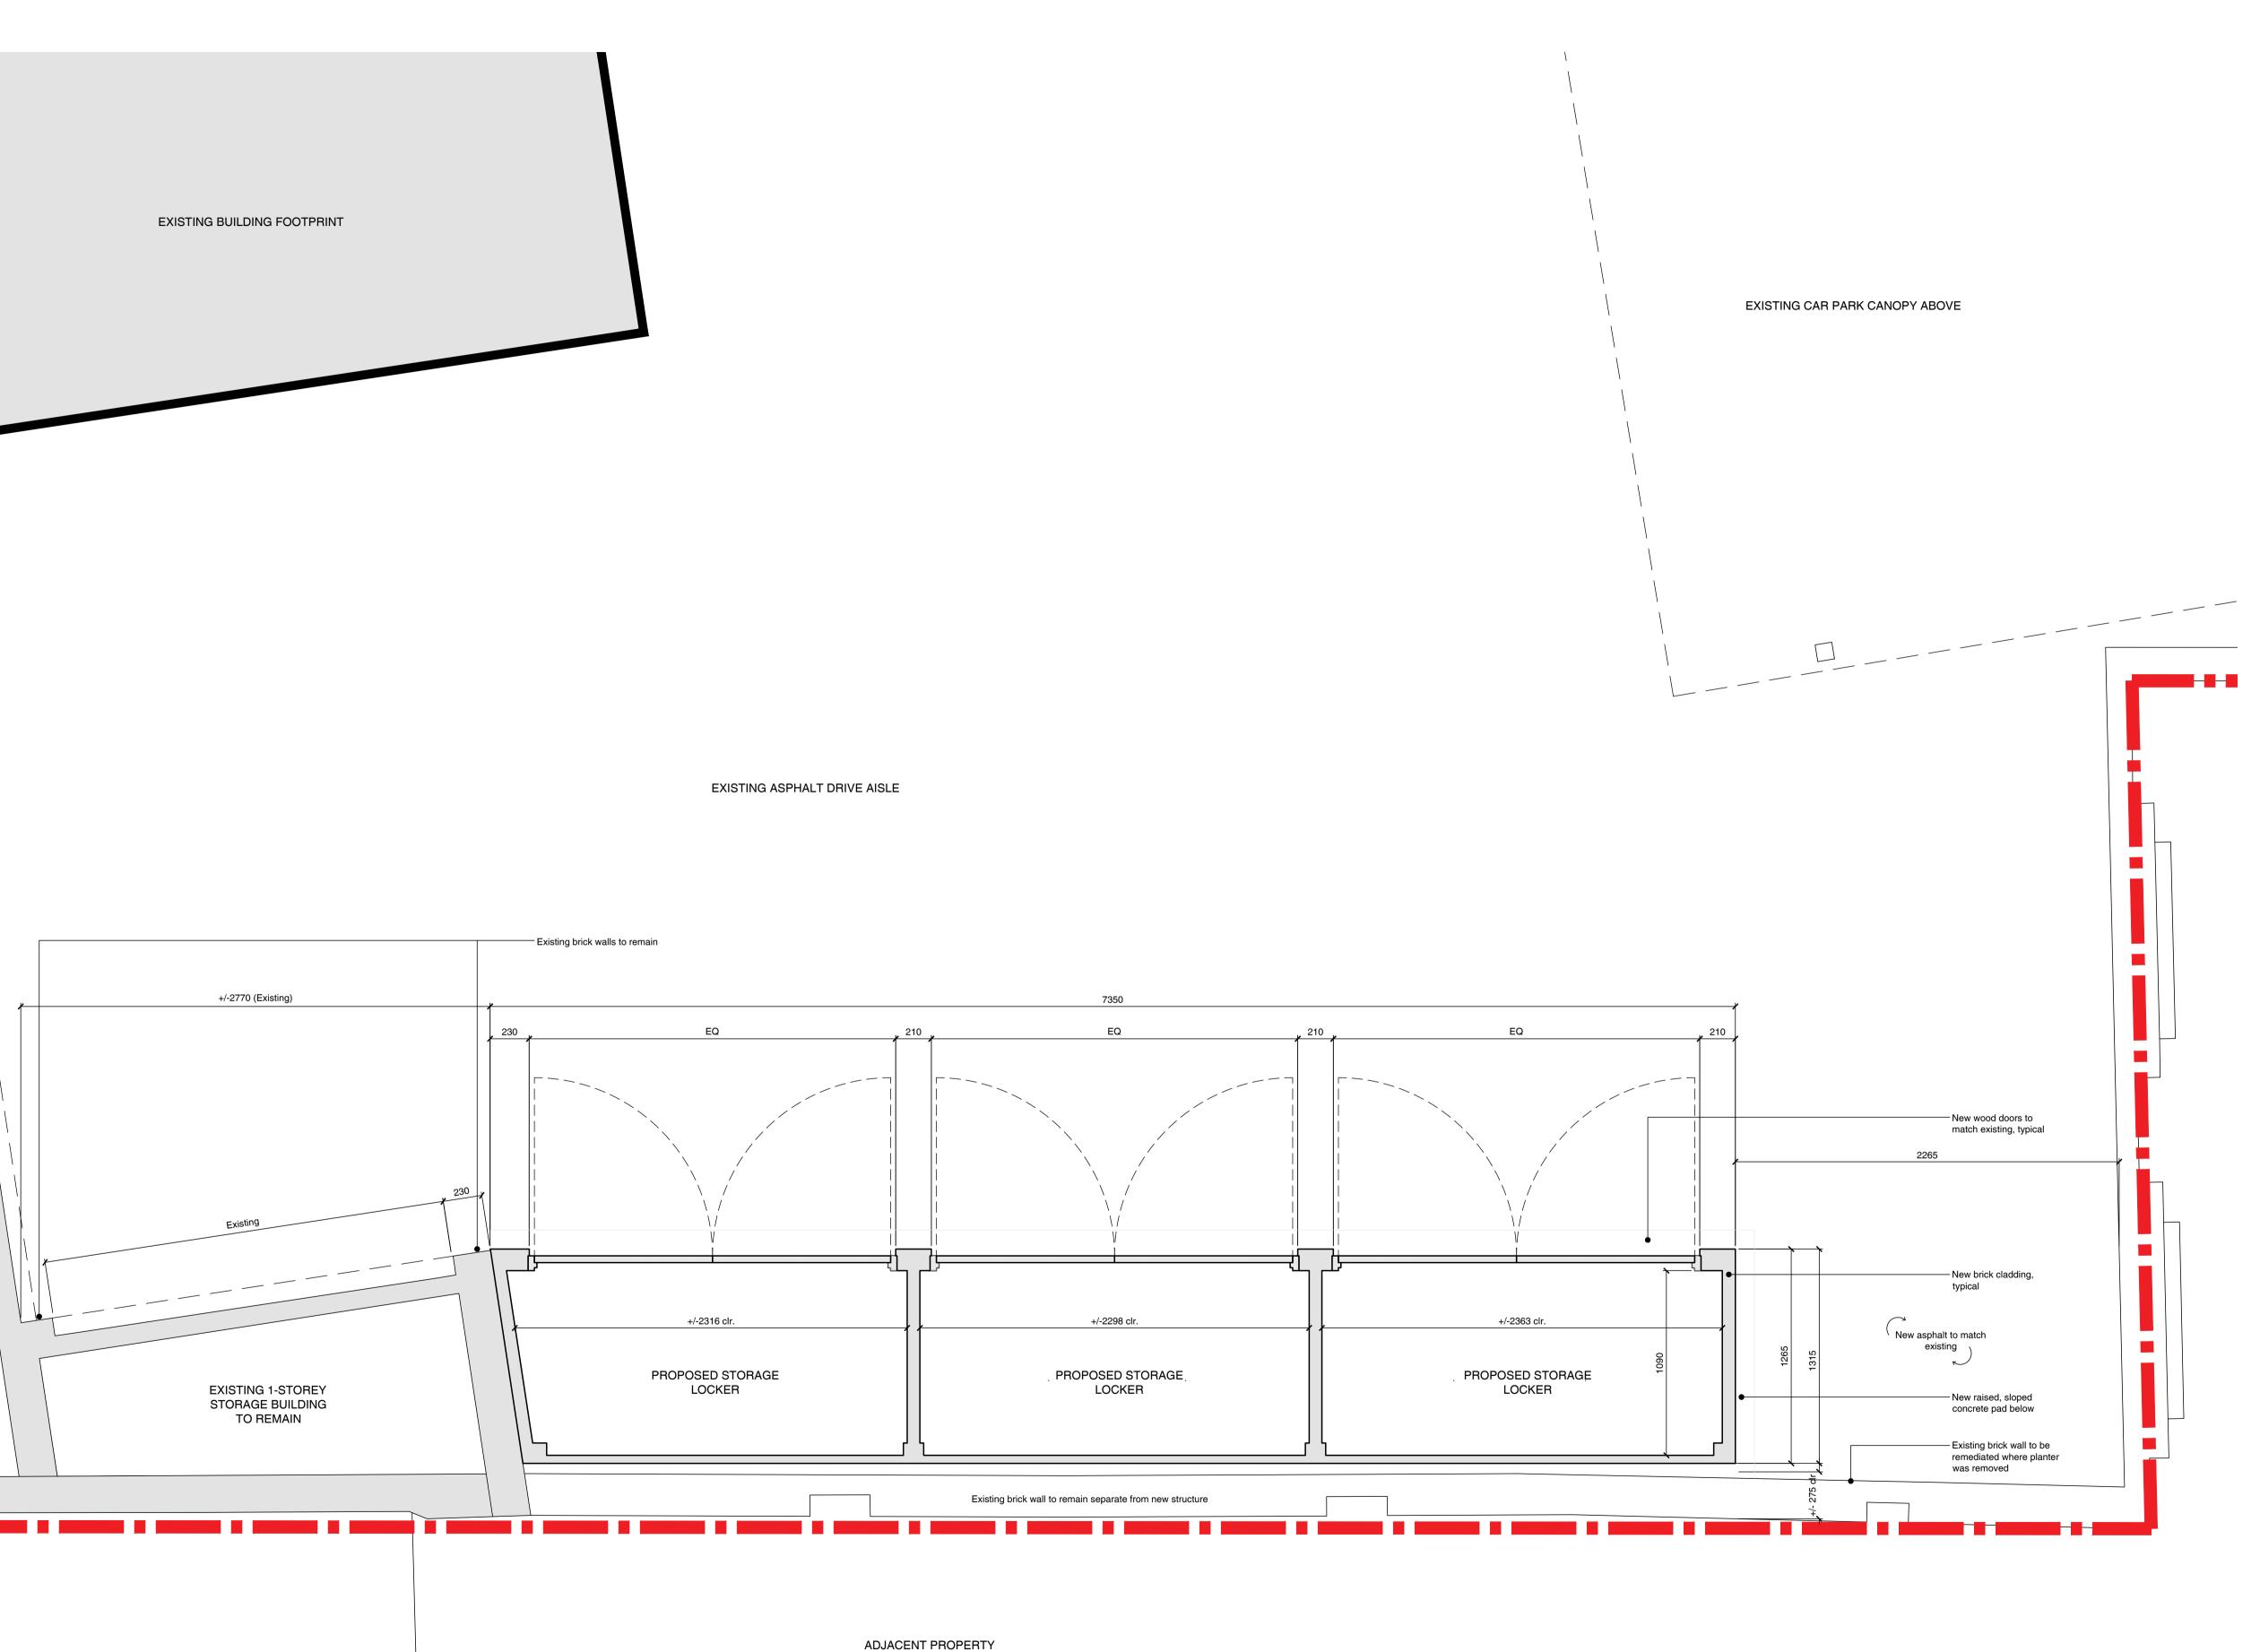

1.Do not scale from this drawing. Use figured dimensions only.

2. This drawing may not be based on survey drawings and areas are therefore subject to change as part of the general design process and/or the obtention of a survey drawing study.

Legend:

## PAR Storage Lockers

Prince Albert Rd., London, NW1 7ST

PROJECT NO. DWG NO. 21245\_PL\_2.02 -21245

TITLE

Plan - As Proposed

DATE **SCALE** 16/03/2022

1:20

Alistair Downie studio, Home ground, Glebe Farm, Great Rissington, Cheltenham, Glocs, GL54 2LH T\_+44 7973 154540 E\_ studio@alistairdownie.com W\_ www.alistairdownie.com All sizes in millimetres unless otherwise stated. Do not scale this drawing. ® Alistair Downie studio, 2019.