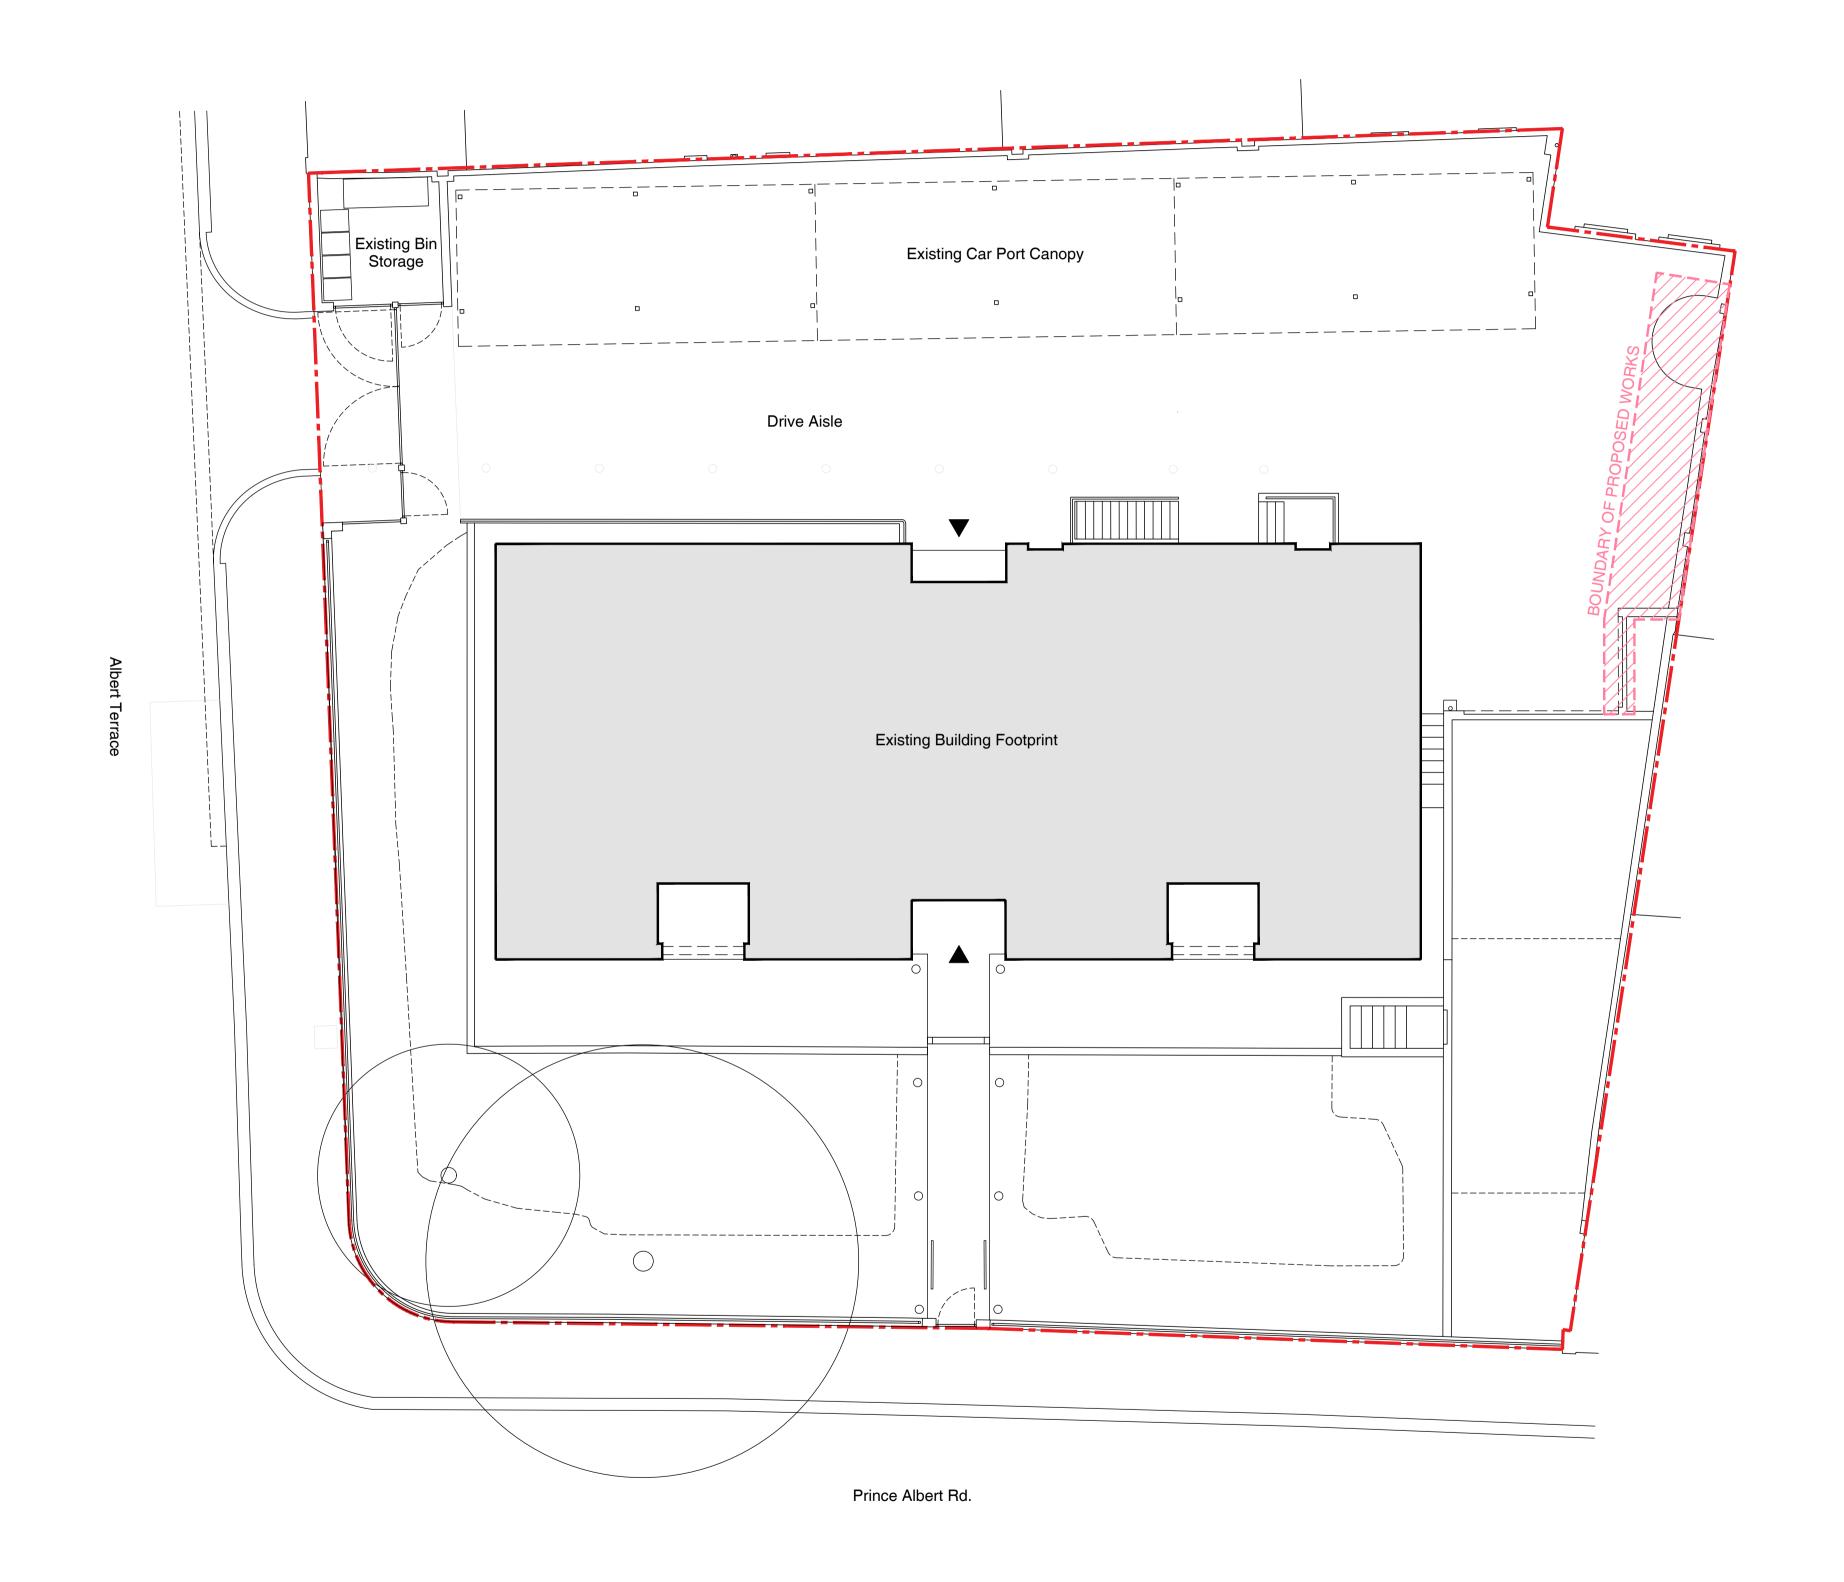

## PAR Storage Lockers

Prince Albert Rd., London, NW1 7ST

 PROJECT NO.
 DWG NO.
 REV

 21245
 21245\_EX\_1.00

TITLE Site Plan - As Existing

**DATE SCALE** 16/03/2022 1:100

Alistair Downie studio, Home ground, Glebe Farm, Great Rissington, Cheltenham, Glocs, GL54 2LH T\_+44 7973 154540 E\_studio@alistairdownie.com W\_www.alistairdownie.com All sizes in millimetres unless otherwise stated. Do not scale this drawing. ® Alistair Downie studio, 2019.