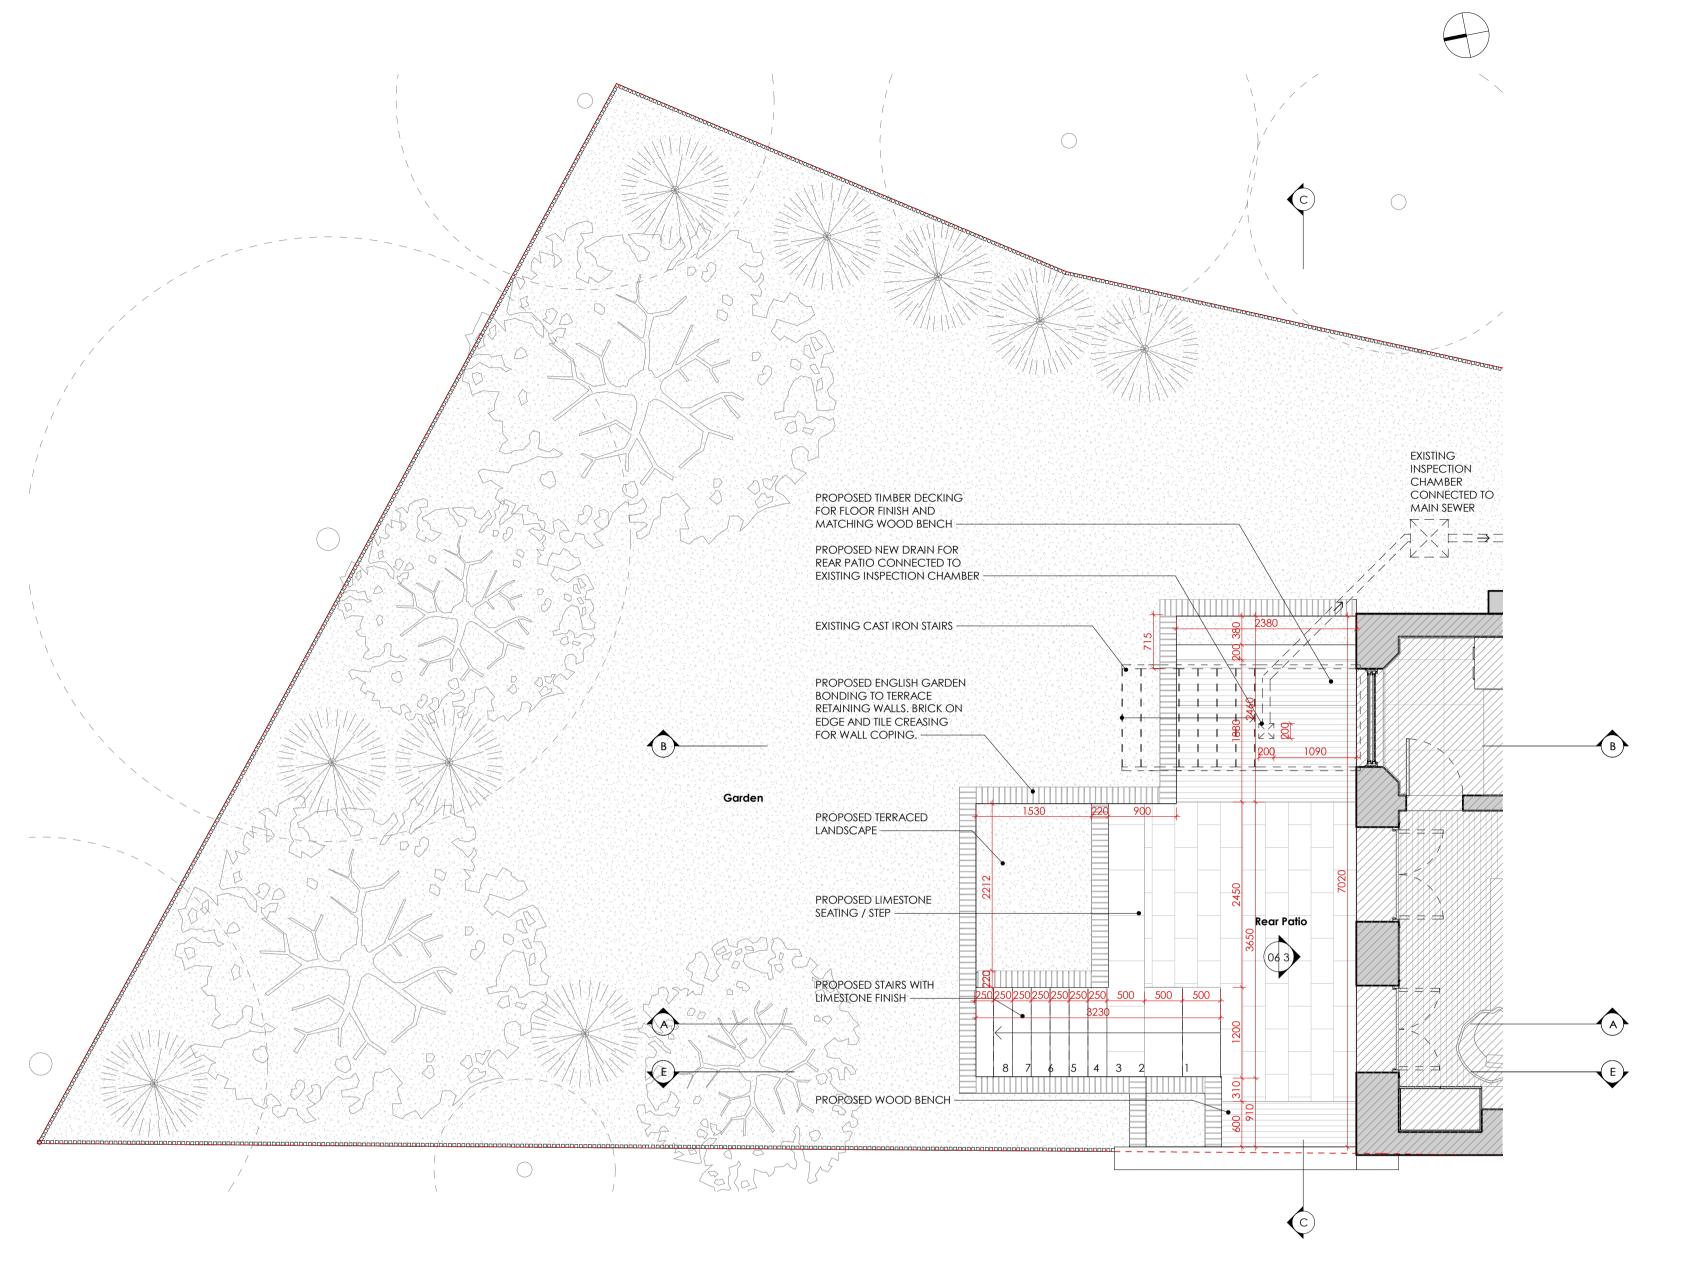

Proposed Landscape Design of Rear Patio- Plan

1:50

Basement - Proposed Section E-E

Basement - Proposed Section C-C

Proposed Landscape Design - Image 1

Proposed Landscape Design - Image 2

Proposed Landscape Design - Image 3

## WAY Architecture Yell

London - UK Second Floor Studio 28 Poland Street London W1F 8QP +44 (0)79 121.454.86

Clie

Beatrice Rambaud Gulliford

Project

4 Regent's Park Road - Vicarage

Title

Proposed Landscape Design of Rear Patio