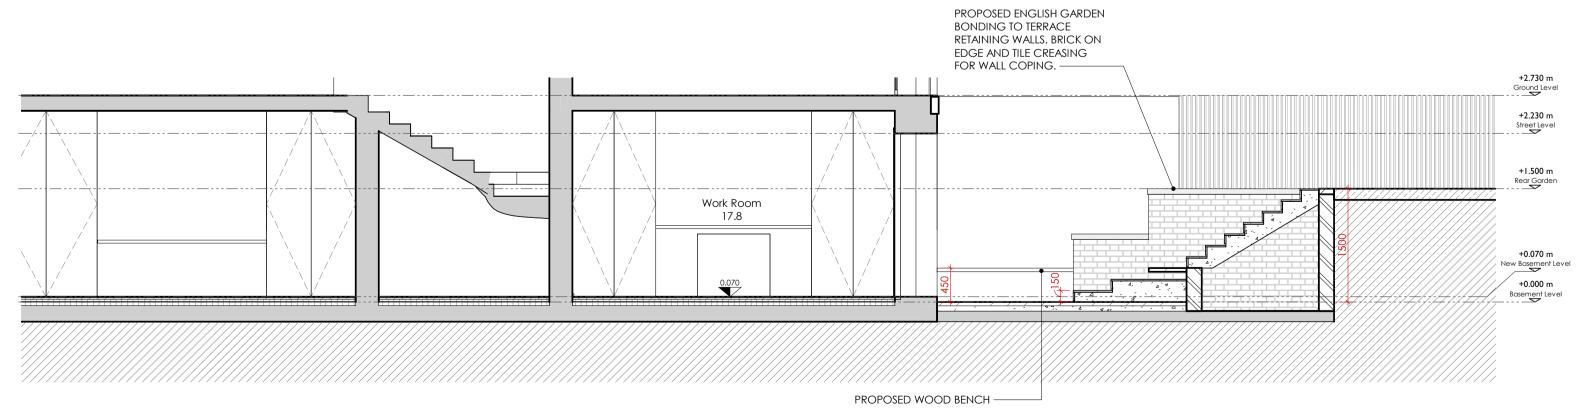

Proposed Landscape Design of Rear Patio- Plan

1:50

Basement - Proposed Section E-E

Basement - Proposed Section C-C

Proposed Landscape Design - Image 1

Proposed Landscape Design - Image 2

Proposed Landscape Design - Image 3