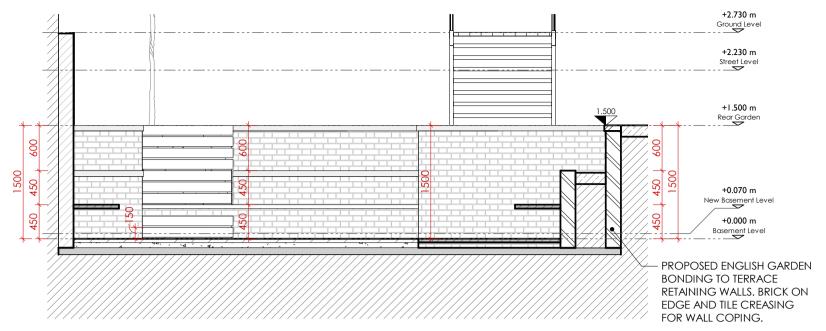

Proposed Landscape Design of Rear Patio- Plan

1:50

Basement - Proposed Section E-E

Basement - Proposed Section C-C

Proposed Landscape Design - Image 1

Proposed Landscape Design - Image 2

Proposed Landscape Design - Image 3