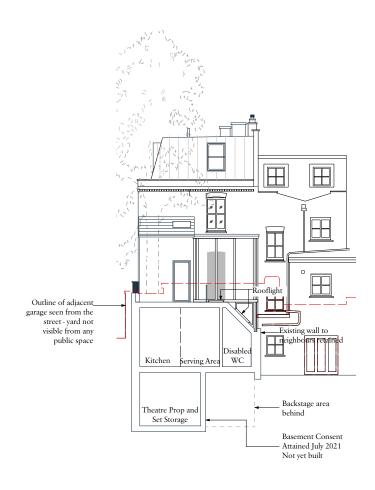

Issue Status

Planning

Existing North West Elevation from the Yard

Consented North West Elevation from the Yard Approved Ref: 2021/3607/P - not yet built

Proposed North West Elevation from the Yard

In addition to the remodelling of the elevations attained in the previous consents, the following changes are noted: