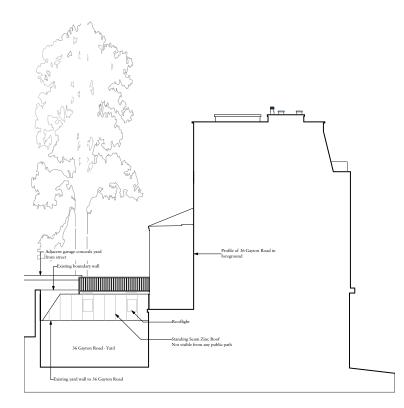

Issue Status

Planning

Existing North West Elevation from the Yard

Consented North West Elevation from the Yard Approved Ref: 2021/3607/P - not yet built

Proposed North West Elevation from the Yard

In addition to the remodelling of the elevations attained in the previous consents, the following changes are noted: