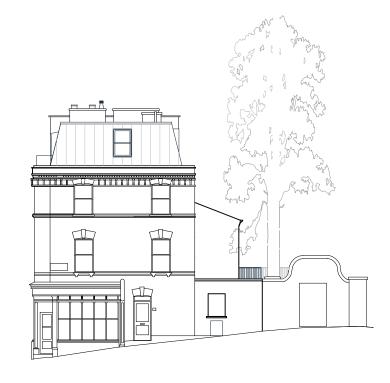

Issue Status

Planning

Existing North West Elevation from the Yard

Consented North West Elevation from the Yard Approved Ref: 2021/3607/P - not yet built

Proposed North West Elevation from the Yard

In addition to the remodelling of the elevations attained in the previous consents, the following changes are noted: