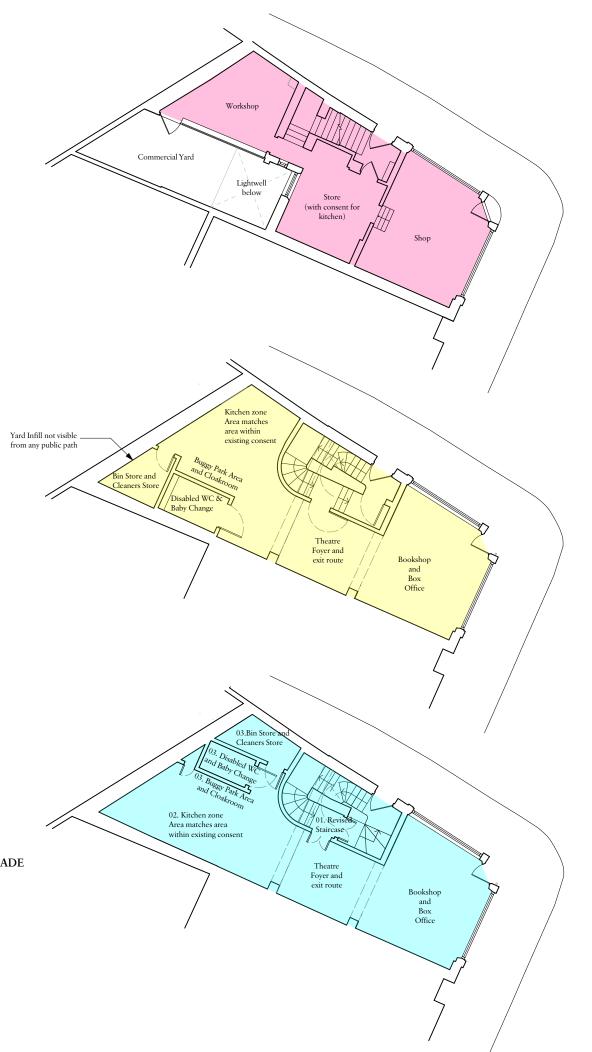

Project

49 Willow Road, NW3 1TS

Drawing Title

Lower Ground Floor Comparison

Drawn Checked 12/02/2022 SjM

1:75

Planning

**Existing Ground Floor Plan** 

Consented Ground Floor Plan Approved Ref: 2021/3607/P - not yet built

## Proposed Ground Floor Plan

Internal changes and modifications from previous consent granted December 2021:

- 01. Revised staircase layout to improve fire safety and escape route from basement NO IMPACT TO EXTERNAL FACADE
- 02. Re-located Kitchen still at the back of building NO IMPACT TO EXTERNAL FACADE
- 03. Re-located Disabled WC, Cloakroom, Bin and Buggy Store NO IMPACT TO EXTERNAL FACADE