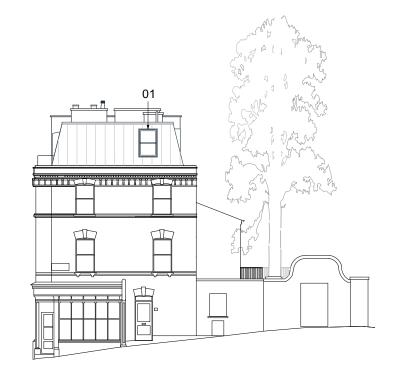

Issue Status

Planning

Existing North West Elevation from the Yard

Consented North West Elevation from the Yard Approved Ref: 2021/3607/P - not yet built

Proposed North West Elevation from the Yard

In addition to the remodelling of the elevations attained in the previous consents, the following changes are noted:

- 01. Removal of 1st floor roof light
- 02. Removal of 2no. Ground floor roof light NOT VISIBLE FROM PUBLIC HIGHWAY
- 03. Amended internal layout NO IMPACT TO EXTERNAL FACADE