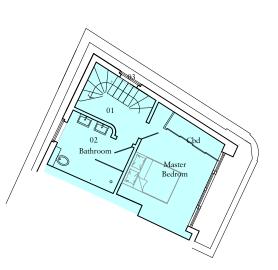

Consented Second Floor Plan

Approved Ref: 2021/3607/P - not yet built

Internal changes and modifications from previous consent granted December 2021:

- 01. Relocate staircase to rationalise structure and plans NO IMPACT TO EXTERNAL FACADE
- 02. Relocate bathroom NO IMPACT TO EXTERNAL FACADE
- 03. A new single bedroom NO IMPACT TO EXTERNAL FACADE
- 04. Omit 1st floor roof light