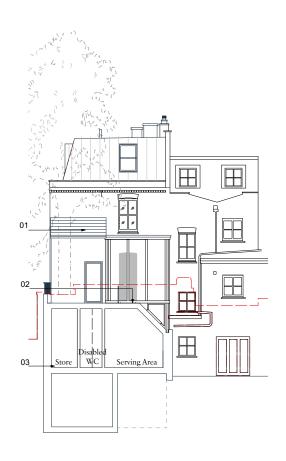

Issue Status

Planning

Existing North West Elevation from the Yard

Consented North West Elevation from the Yard Approved Ref: 2021/3607/P - not yet built

Proposed North West Elevation from the Yard

In addition to the remodelling of the elevations attained in the previous consents, the following changes are noted:

- 01. Removal of 1st floor roof light
- 02. Removal of 2no. Ground floor roof light NOT VISIBLE FROM PUBLIC HIGHWAY
- 03. Amended internal layout NO IMPACT TO EXTERNAL FACADE