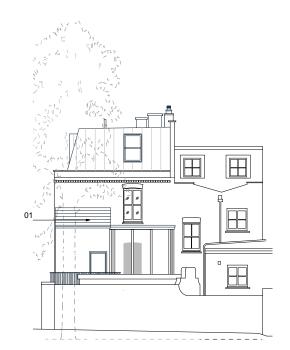

Existing North West Elevation

Consented North West Elevation Approved Ref: 2021/3607/P - not yet built

Proposed North West Elevation

In addition to the remodelling of the elevations attained in the previous consents, the following changes are noted:

01. Removal of 1st floor roof light

Charlton Brown Architecture & Interiors

The Belvedere, 2 Back Lane, Hampstead, London, NW3 1HL

Telephone +44(0)20 7794 1234 Email office@charltonbrown office@charltonbrown.com www.charltonbrown.com