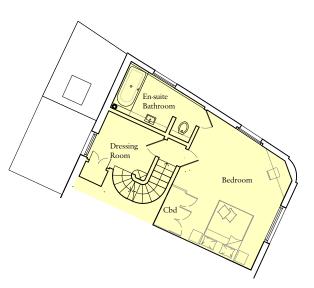

Consented Second Floor Plan

Approved Ref: 2021/3607/P - not yet built

Internal changes and modifications from previous consent granted December 2021:

- 01. Relocate staircase to rationalise structure and plans NO IMPACT TO EXTERNAL FACADE
- 02. Relocate bathroom NO IMPACT TO EXTERNAL FACADE
- 03. A new single bedroom NO IMPACT TO EXTERNAL FACADE
- 04. Omit 1st floor roof light