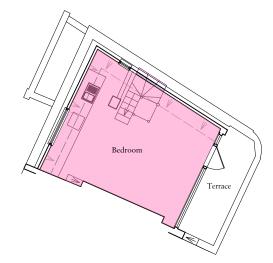

Consented Second Floor Plan

Approved Ref: 2021/3607/P - not yet built

Internal changes and modifications from previous consent granted December 2021:

- 01. Relocate staircase to rationalise structure and plans NO IMPACT TO EXTERNAL FACADE
- 02. Relocate bathroom NO IMPACT TO EXTERNAL FACADE
- 03. A new single bedroom NO IMPACT TO EXTERNAL FACADE
- 04. Omit 1st floor roof light