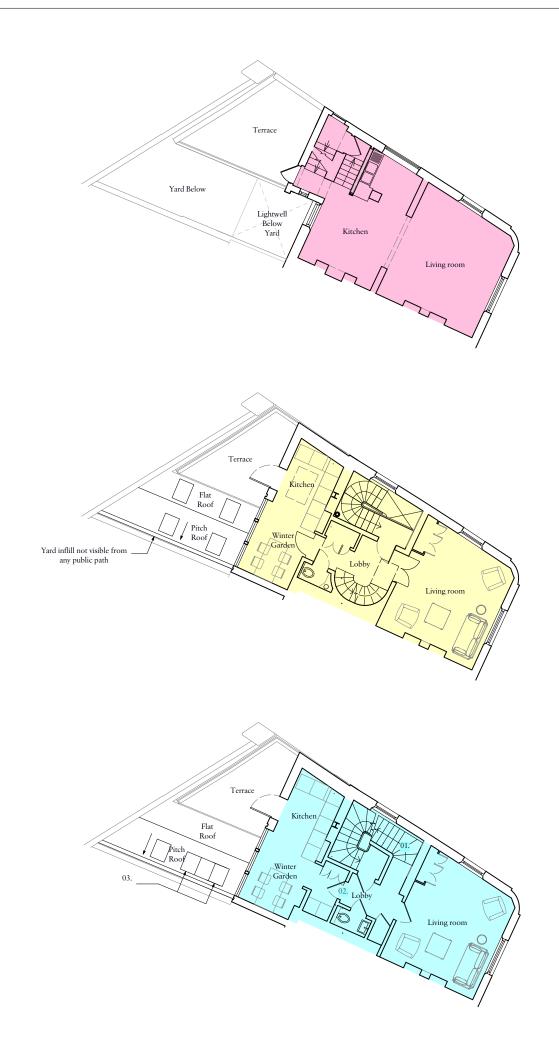

Project

49 Willow Road, NW3 1TS

Drawing Title

Lower Ground Floor Comparison

Drawn Checked 12/02/2022 SjM

1:75

Planning

**Existing Ground Floor Plan** 

Consented Ground Floor Plan Approved Ref: 2021/3607/P - not yet built

## Proposed Ground Floor Plan

Internal changes and modifications from previous consent granted December 2021:

- 01. Revised staircase layout to improve fire safety and escape route from basement NO IMPACT TO EXTERNAL FACADE
- 02. Re-located Kitchen still at the back of building NO IMPACT TO EXTERNAL FACADE
- 03. Re-located Disabled WC, Cloakroom, Bin and Buggy Store NO IMPACT TO EXTERNAL FACADE