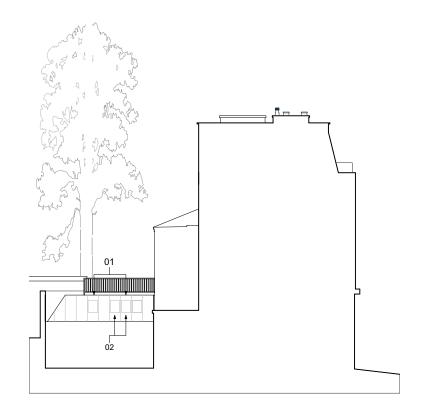

Issue Status

Planning

Existing North West Elevation from the Yard

Consented North West Elevation from the Yard Approved Ref: 2021/3607/P - not yet built

Proposed North West Elevation from the Yard

In addition to the remodelling of the elevations attained in the previous consents, the following changes are noted:

- 01. Removal of 1st floor roof light
- 02. Removal of 2no. Ground floor roof light NOT VISIBLE FROM PUBLIC HIGHWAY
- 03. Amended internal layout NO IMPACT TO EXTERNAL FACADE