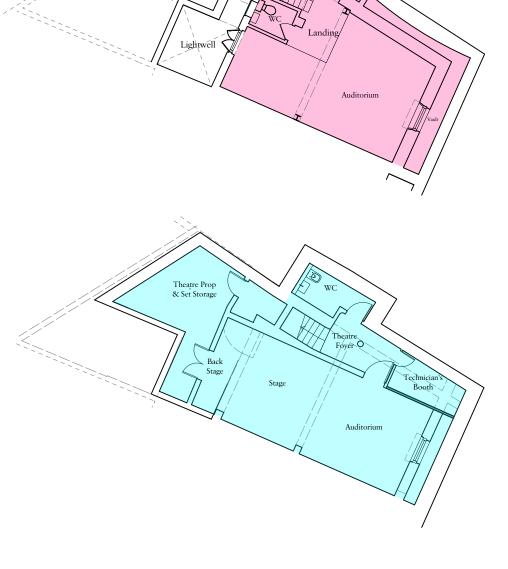

Project

49 Willow Road, NW3 1TS

Drawing Title

Ground Floor Comparison

Drawn Checked 12/02/2022 SjM 1:75

Planning Drawing Number

Project Number 1822 P5-PL-00-100 **Existing First Floor Plan** 

Consented First Floor Plan Approved Ref: 2021/3607/P - not yet built

# Proposed First Floor Plan

Internal changes and modifications from previous consent granted December 2021:

- 01. Relocate staircase to rationalise structure and plans NO IMPACT TO EXTERNAL FACADE
- 02. Relocate WC and door to rationalise floor plans NO IMPACT TO EXTERNAL FACADE
- 03. Relocate 2no. roof lights from flat roof NOT VISIBLE FROM ANY PUBLIC HIGHWAY

Scale Bar

North Arrow