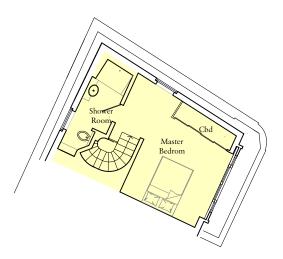

Consented Second Floor Plan

Approved Ref: 2021/3607/P - not yet built

Internal changes and modifications from previous consent granted December 2021:

- 01. Relocate staircase to rationalise structure and plans NO IMPACT TO EXTERNAL FACADE
- 02. Relocate bathroom NO IMPACT TO EXTERNAL FACADE
- 03. A new single bedroom NO IMPACT TO EXTERNAL FACADE
- 04. Omit 1st floor roof light