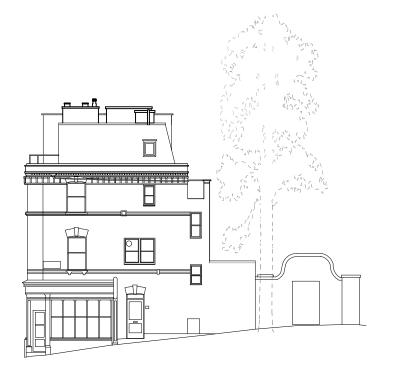

Issue Status

Planning

Existing North West Elevation from the Yard

Consented North West Elevation from the Yard Approved Ref: 2021/3607/P - not yet built

Proposed North West Elevation from the Yard

In addition to the remodelling of the elevations attained in the previous consents, the following changes are noted: