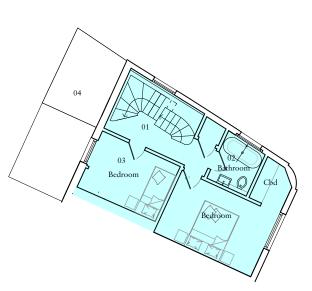

Consented Second Floor Plan

Approved Ref: 2021/3607/P - not yet built

Internal changes and modifications from previous consent granted December 2021:

- 01. Relocate staircase to rationalise structure and plans NO IMPACT TO EXTERNAL FACADE
- 02. Relocate bathroom NO IMPACT TO EXTERNAL FACADE
- 03. A new single bedroom NO IMPACT TO EXTERNAL FACADE
- 04. Omit 1st floor roof light