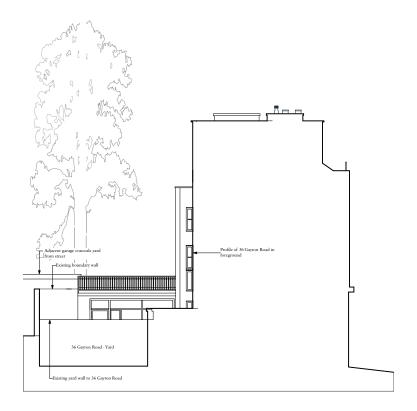

Issue Status

Planning

Existing North West Elevation from the Yard

Consented North West Elevation from the Yard Approved Ref: 2021/3607/P - not yet built

Proposed North West Elevation from the Yard

In addition to the remodelling of the elevations attained in the previous consents, the following changes are noted: