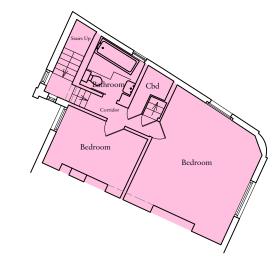

Project

49 Willow Road, NW3 1TS

Drawing Title

Ground Floor Comparison

Drawn Checked 12/02/2022 SjM 1:75

Planning Drawing Number

Project Number 1822 P5-PL-00-100 **Existing First Floor Plan** 

Consented First Floor Plan Approved Ref: 2021/3607/P - not yet built

# Proposed First Floor Plan

Internal changes and modifications from previous consent granted December 2021:

- 01. Relocate staircase to rationalise structure and plans NO IMPACT TO EXTERNAL FACADE
- 02. Relocate WC and door to rationalise floor plans NO IMPACT TO EXTERNAL FACADE
- 03. Relocate 2no. roof lights from flat roof NOT VISIBLE FROM ANY PUBLIC HIGHWAY