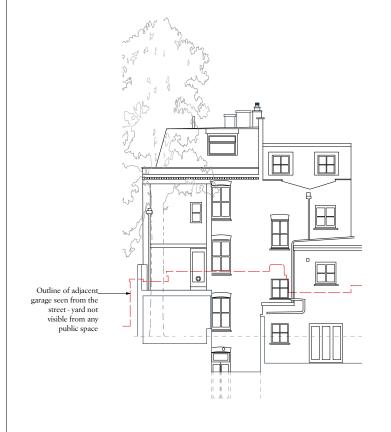

Issue Status

Planning

Existing North West Elevation from the Yard

Consented North West Elevation from the Yard Approved Ref: 2021/3607/P - not yet built

Proposed North West Elevation from the Yard

In addition to the remodelling of the elevations attained in the previous consents, the following changes are noted:

- 01. Removal of 1st floor roof light
- 02. Removal of 2no. Ground floor roof light NOT VISIBLE FROM PUBLIC HIGHWAY
- 03. Amended internal layout NO IMPACT TO EXTERNAL FACADE