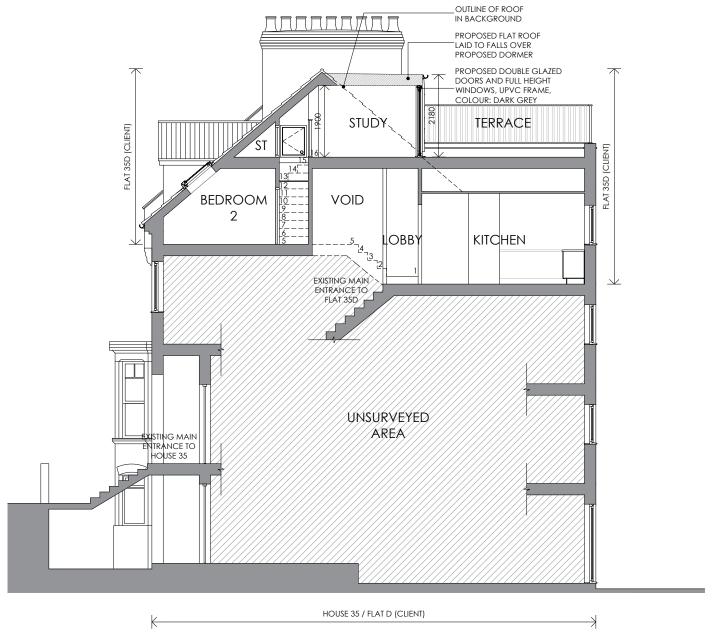

PROPOSED SECTION A-A

This drawing is copyright and may not be reproduced, wholly or in part, without prior written consent of Owner.

Drawings should not be used to scale from and are solely for information purposes.

PROPOSED DORMER TO EXISTING LOFT CONVERSION

PROPOSED INDICATIVE SECTION A-A

Date MARCH 2022 1:100 @ A3 Checked AKC

AKC Job Number / Drawing Number 21006-A-PL310

Scale 1:100