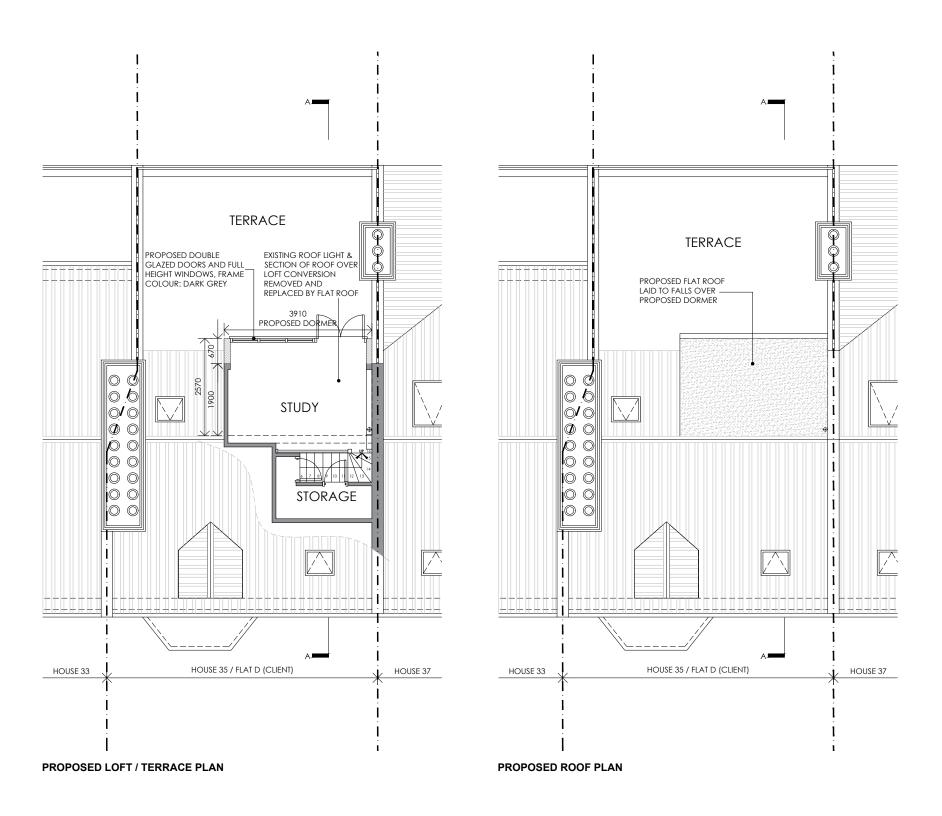

FOR PLANNING PURPOSES ONLY

MR OLIVER TROWARD & MISS VICTORIA ANDERSON

35D DENNINGTON PARK ROAD, WEST HAMSPTEAD, LONDON NW6 1BB

PROPOSED DORMER TO EXISTING LOFT CONVERSION

PROPOSED LOFT / TERRACE FLOOR AND ROOF PLANS

1:100 @ A3 MARCH 2022

AKC AKC Job Number / Dray 21006-A-PL110