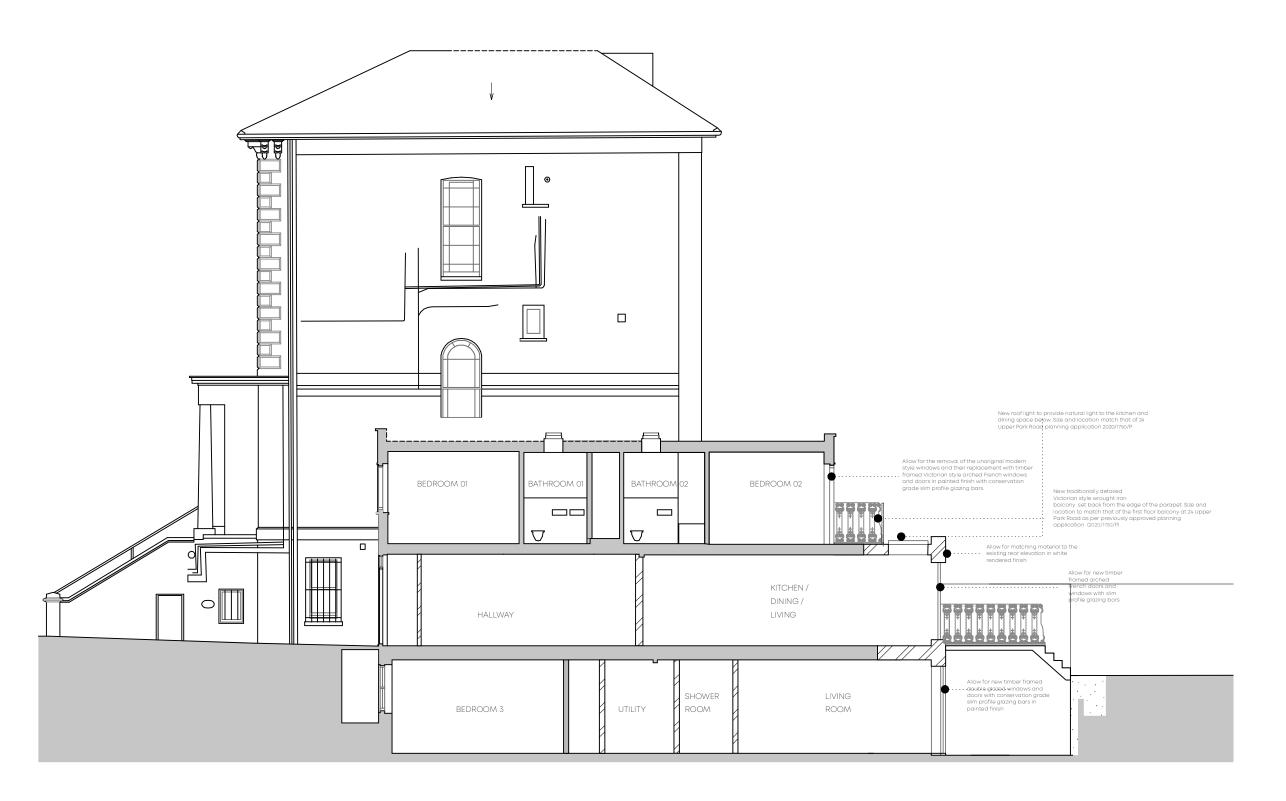

| NANCY<br>GOULDSTONE<br>ARCHITECTS                        |                      |
|----------------------------------------------------------|----------------------|
| The Vineyards, 36 Gloucester Ave, Primrose Hill, NW1 7BB |                      |
| info@nancygouldstone.com<br>0207 2670024 - 0745 3291906  |                      |
| Project                                                  | 26a Upper Park Road, |
|                                                          | NW3                  |
| Drawing                                                  | Proposed Section     |
| Title                                                    | AA                   |
|                                                          |                      |
| Scale                                                    | 1:100 @ A3           |
| Status                                                   | PLANNING             |