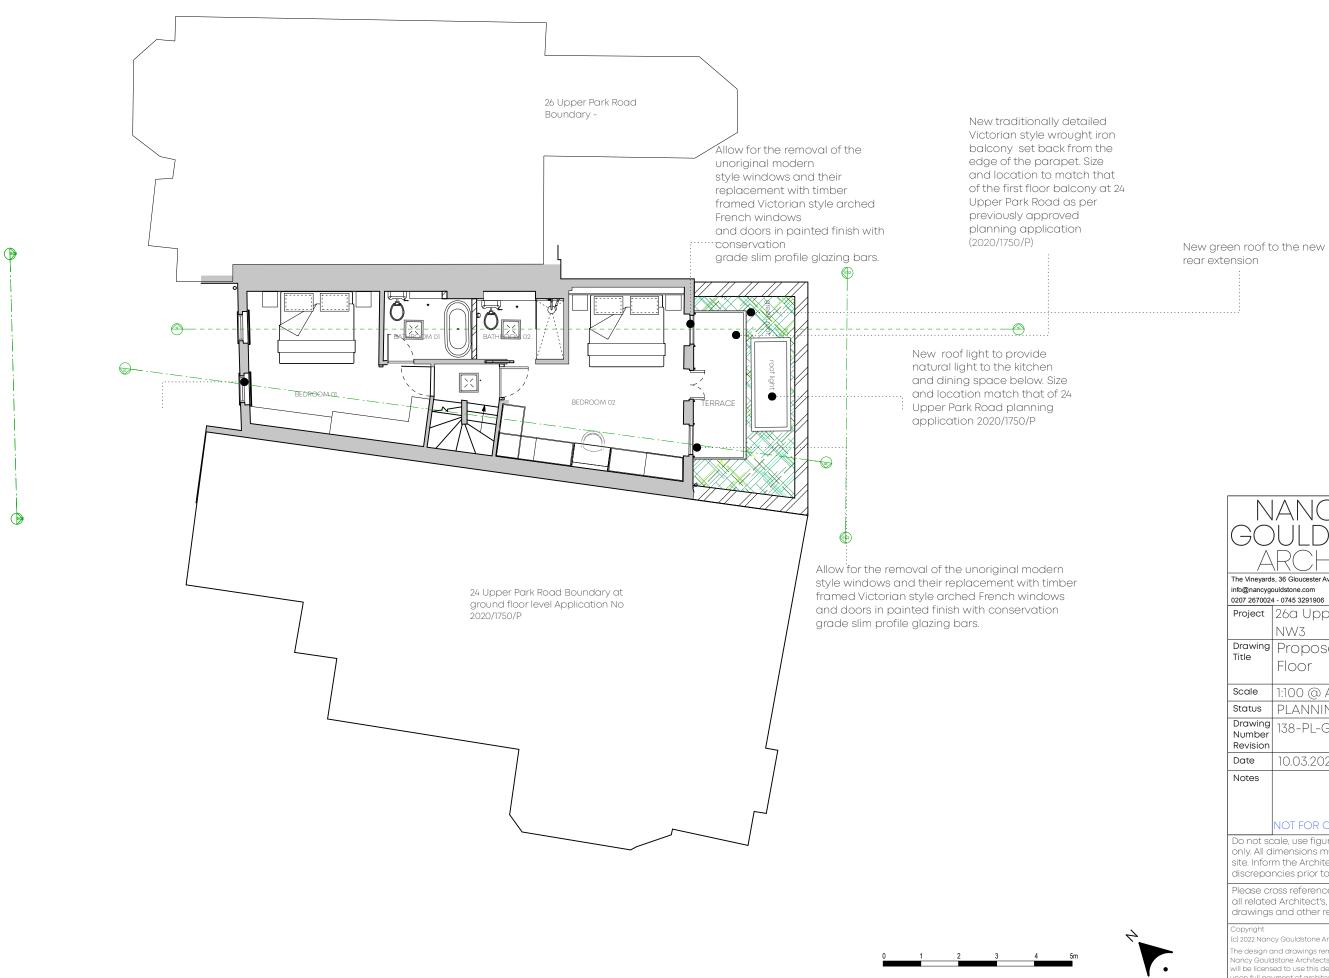

rear extension

The Vineyards, 36 Gloucester Ave, Primrose Hill, NW1 7BB info@nancygouldstone.com 0207 2670024 - 0745 3291906

Project 26a Upper Park Road, NW3 Drawing Proposed First Title Floor Scale 1:100 @ A3 Status PLANNING Drawing 138-PL-GA02-00 Number Revision

10.03.2022 Date Notes

NOT FOR CONSTRUCTION Do not scale, use figured dimensions

only. All dimensions must be checked on site. Inform the Architect of any discrepancies prior to construction.

Please cross reference this drawing with all related Architect's, Engineers drawings and other relevant information