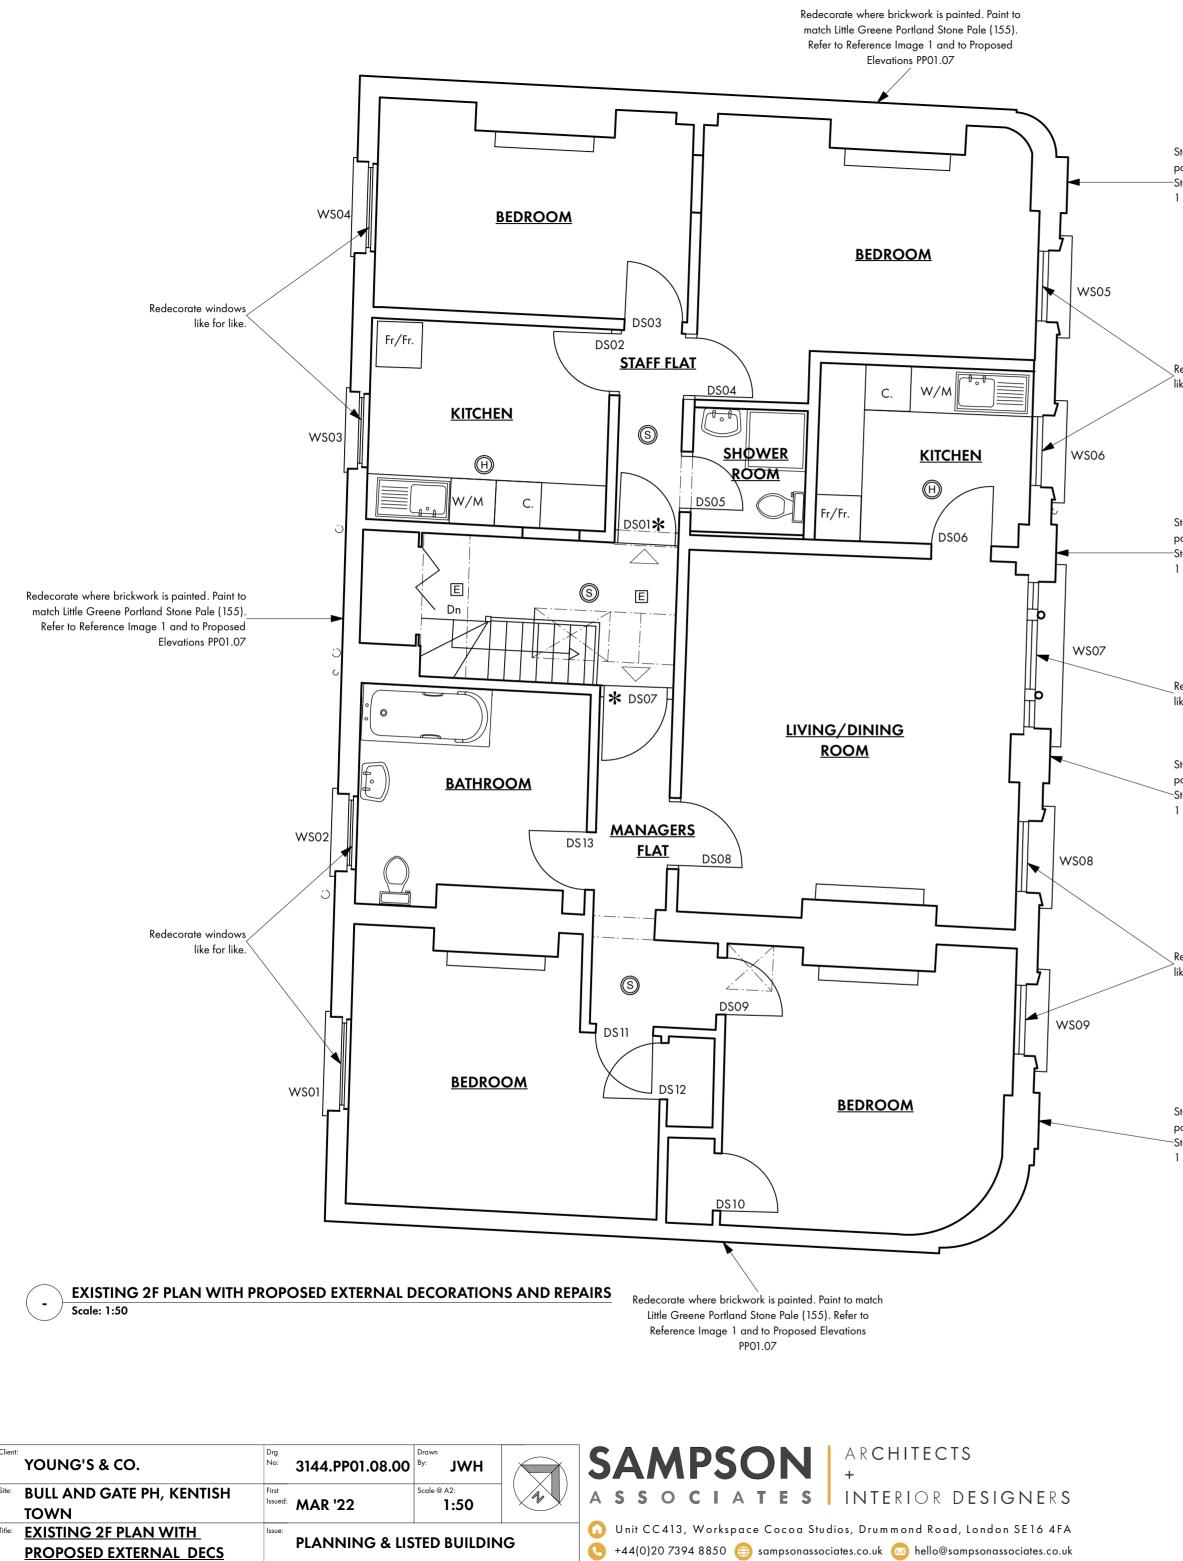

Stonework columns of front facade to be painted to match Little Greene Portland -Stone Pale (155). Refer to Reference Image 1 and to Proposed Elevations PP01.07.

Redecorate windows like for like.

Stonework columns of front facade to be painted to match Little Greene Portland -Stone Pale (155). Refer to Reference Image 1 and to Proposed Elevations PP01.07.

Redecorate windows like for like.

Stonework columns of front facade to be painted to match Little Greene Portland -Stone Pale (155). Refer to Reference Image 1 and to Proposed Elevations PP01.07.

Redecorate windows like for like.

Stonework columns of front facade to be painted to match Little Greene Portland -Stone Pale (155). Refer to Reference Image 1 and to Proposed Elevations PP01.07.

Ref Image 1

Little Greene Portland Stone Pale (155)