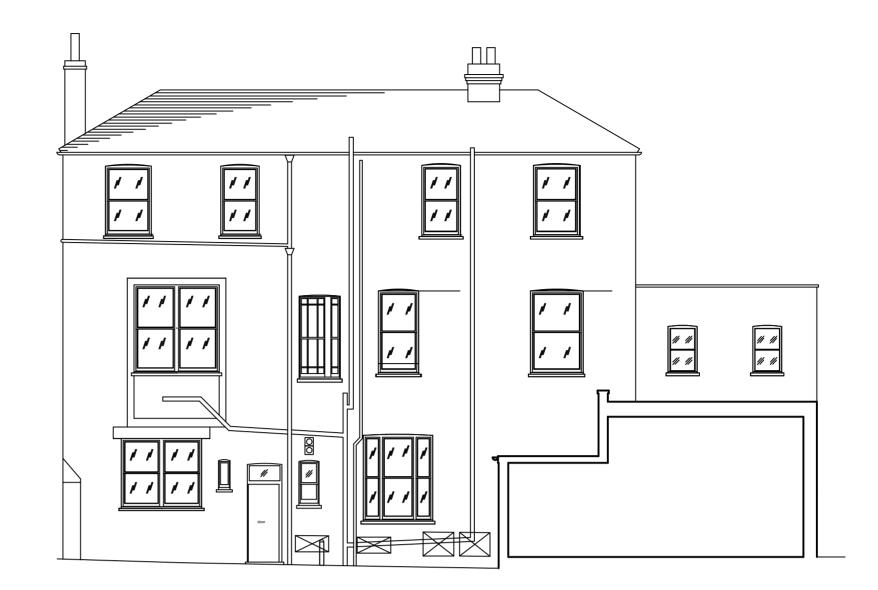

3 EXISTING SOUTH-EAST ELEVATION
Scale: 1:100

| YOUNG'S & CO.                        | Drg<br>No:       | 3144.PP01.04.00 | By: LAP ARCHITECTS   | SAMPSON ARCHITECTS                                                                                                                             |
|--------------------------------------|------------------|-----------------|----------------------|------------------------------------------------------------------------------------------------------------------------------------------------|
| Site: BULL AND GATE PH, KENTISH TOWN | First<br>Issued: | MAR '22         | Scale @ A2:<br>1:100 | A S S O C I A T E S INTERIOR DESIGNERS                                                                                                         |
| Title: EXISTING ELEVATIONS           | Issue:           | PLANNING        |                      | Unit CC413, Workspace Cocoa Studios, Drummond Road, London SE16 4FA +44(0)20 7394 8850  sampsonassociates.co.uk  hello@sampsonassociates.co.uk |