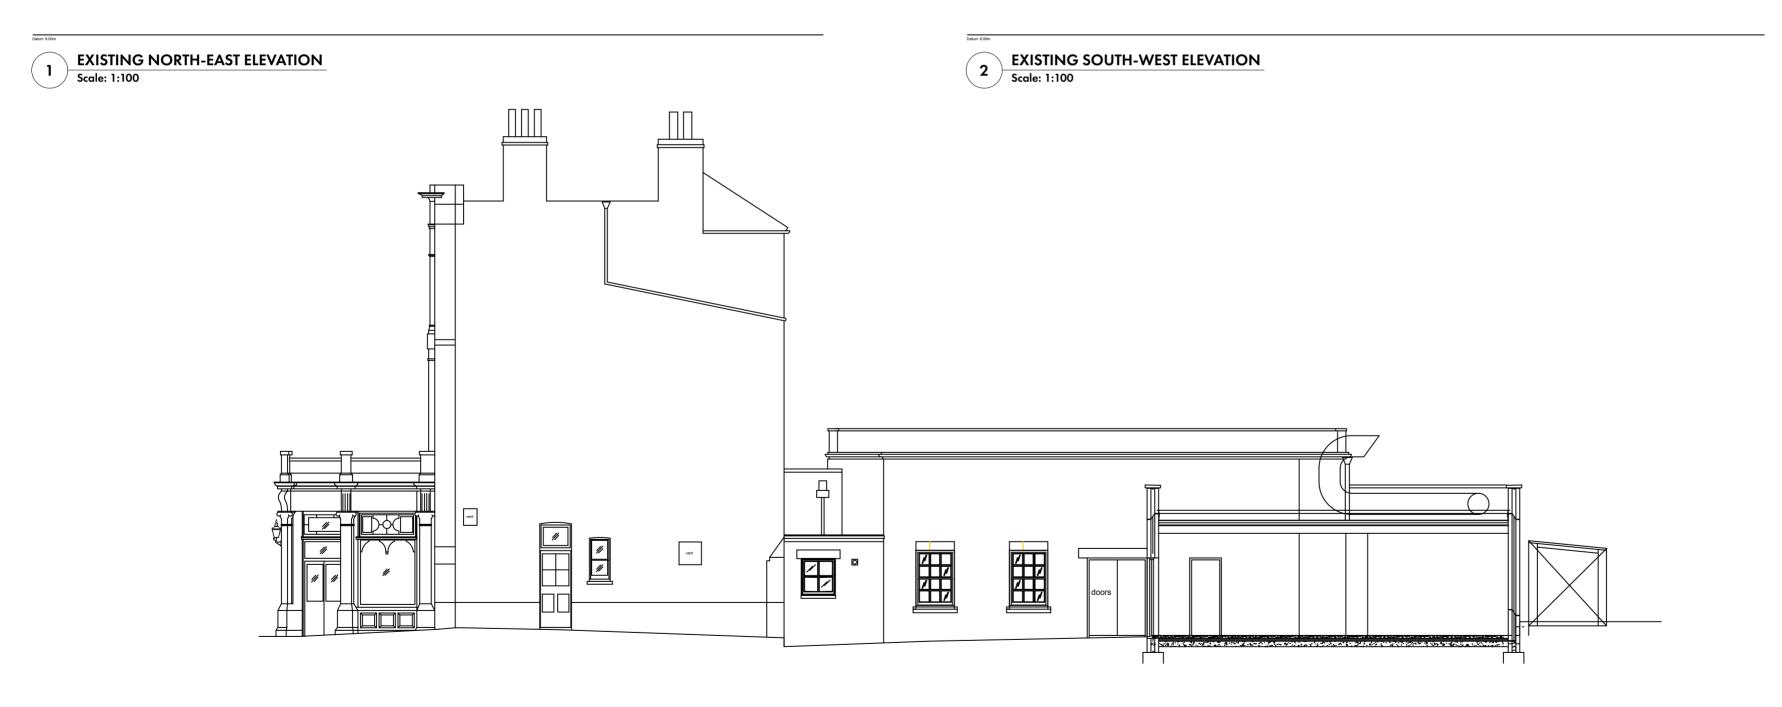

3 EXISTING SOUTH-EAST ELEVATION
Scale: 1:100

| YOUNG'S & CO.                        | Drg<br>No:       | 3144.PP01.04.00 | By: LAP ARCHITECTS   | SAMPSON ARCHITECTS                                                                                                                             |
|--------------------------------------|------------------|-----------------|----------------------|------------------------------------------------------------------------------------------------------------------------------------------------|
| Site: BULL AND GATE PH, KENTISH TOWN | First<br>Issued: | MAR '22         | Scale @ A2:<br>1:100 | A S S O C I A T E S INTERIOR DESIGNERS                                                                                                         |
| Title: EXISTING ELEVATIONS           | Issue:           | PLANNING        |                      | Unit CC413, Workspace Cocoa Studios, Drummond Road, London SE16 4FA +44(0)20 7394 8850  sampsonassociates.co.uk  hello@sampsonassociates.co.uk |