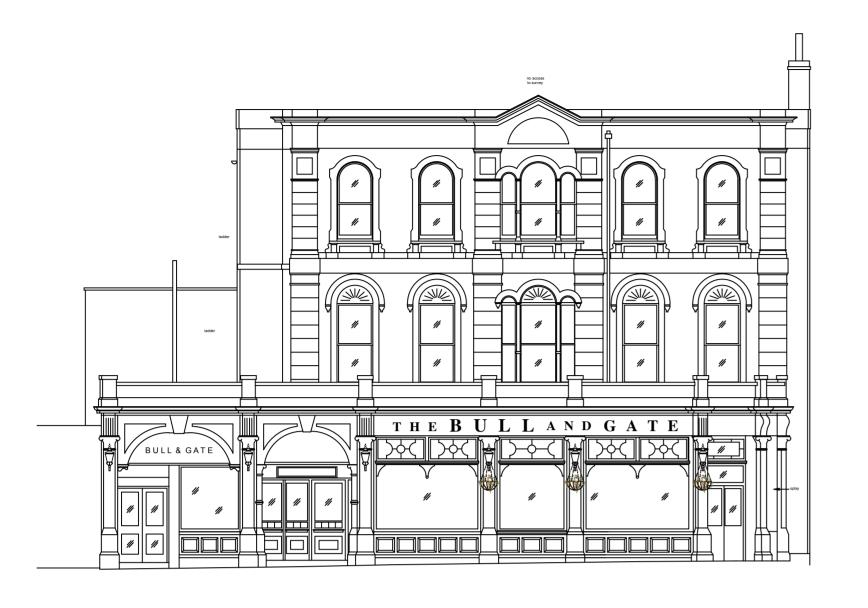

3 EXISTING SOUTH-EAST ELEVATION
Scale: 1:100

| YOUNG'S & CO.                        | Drg<br>No:       | 3144.PP01.04.00 | By: LAP ARCHITECTS   | SAMPSON ARCHITECTS                                                                                                                             |
|--------------------------------------|------------------|-----------------|----------------------|------------------------------------------------------------------------------------------------------------------------------------------------|
| Site: BULL AND GATE PH, KENTISH TOWN | First<br>Issued: | MAR '22         | Scale @ A2:<br>1:100 | A S S O C I A T E S INTERIOR DESIGNERS                                                                                                         |
| Title: EXISTING ELEVATIONS           | Issue:           | PLANNING        |                      | Unit CC413, Workspace Cocoa Studios, Drummond Road, London SE16 4FA +44(0)20 7394 8850  sampsonassociates.co.uk  hello@sampsonassociates.co.uk |