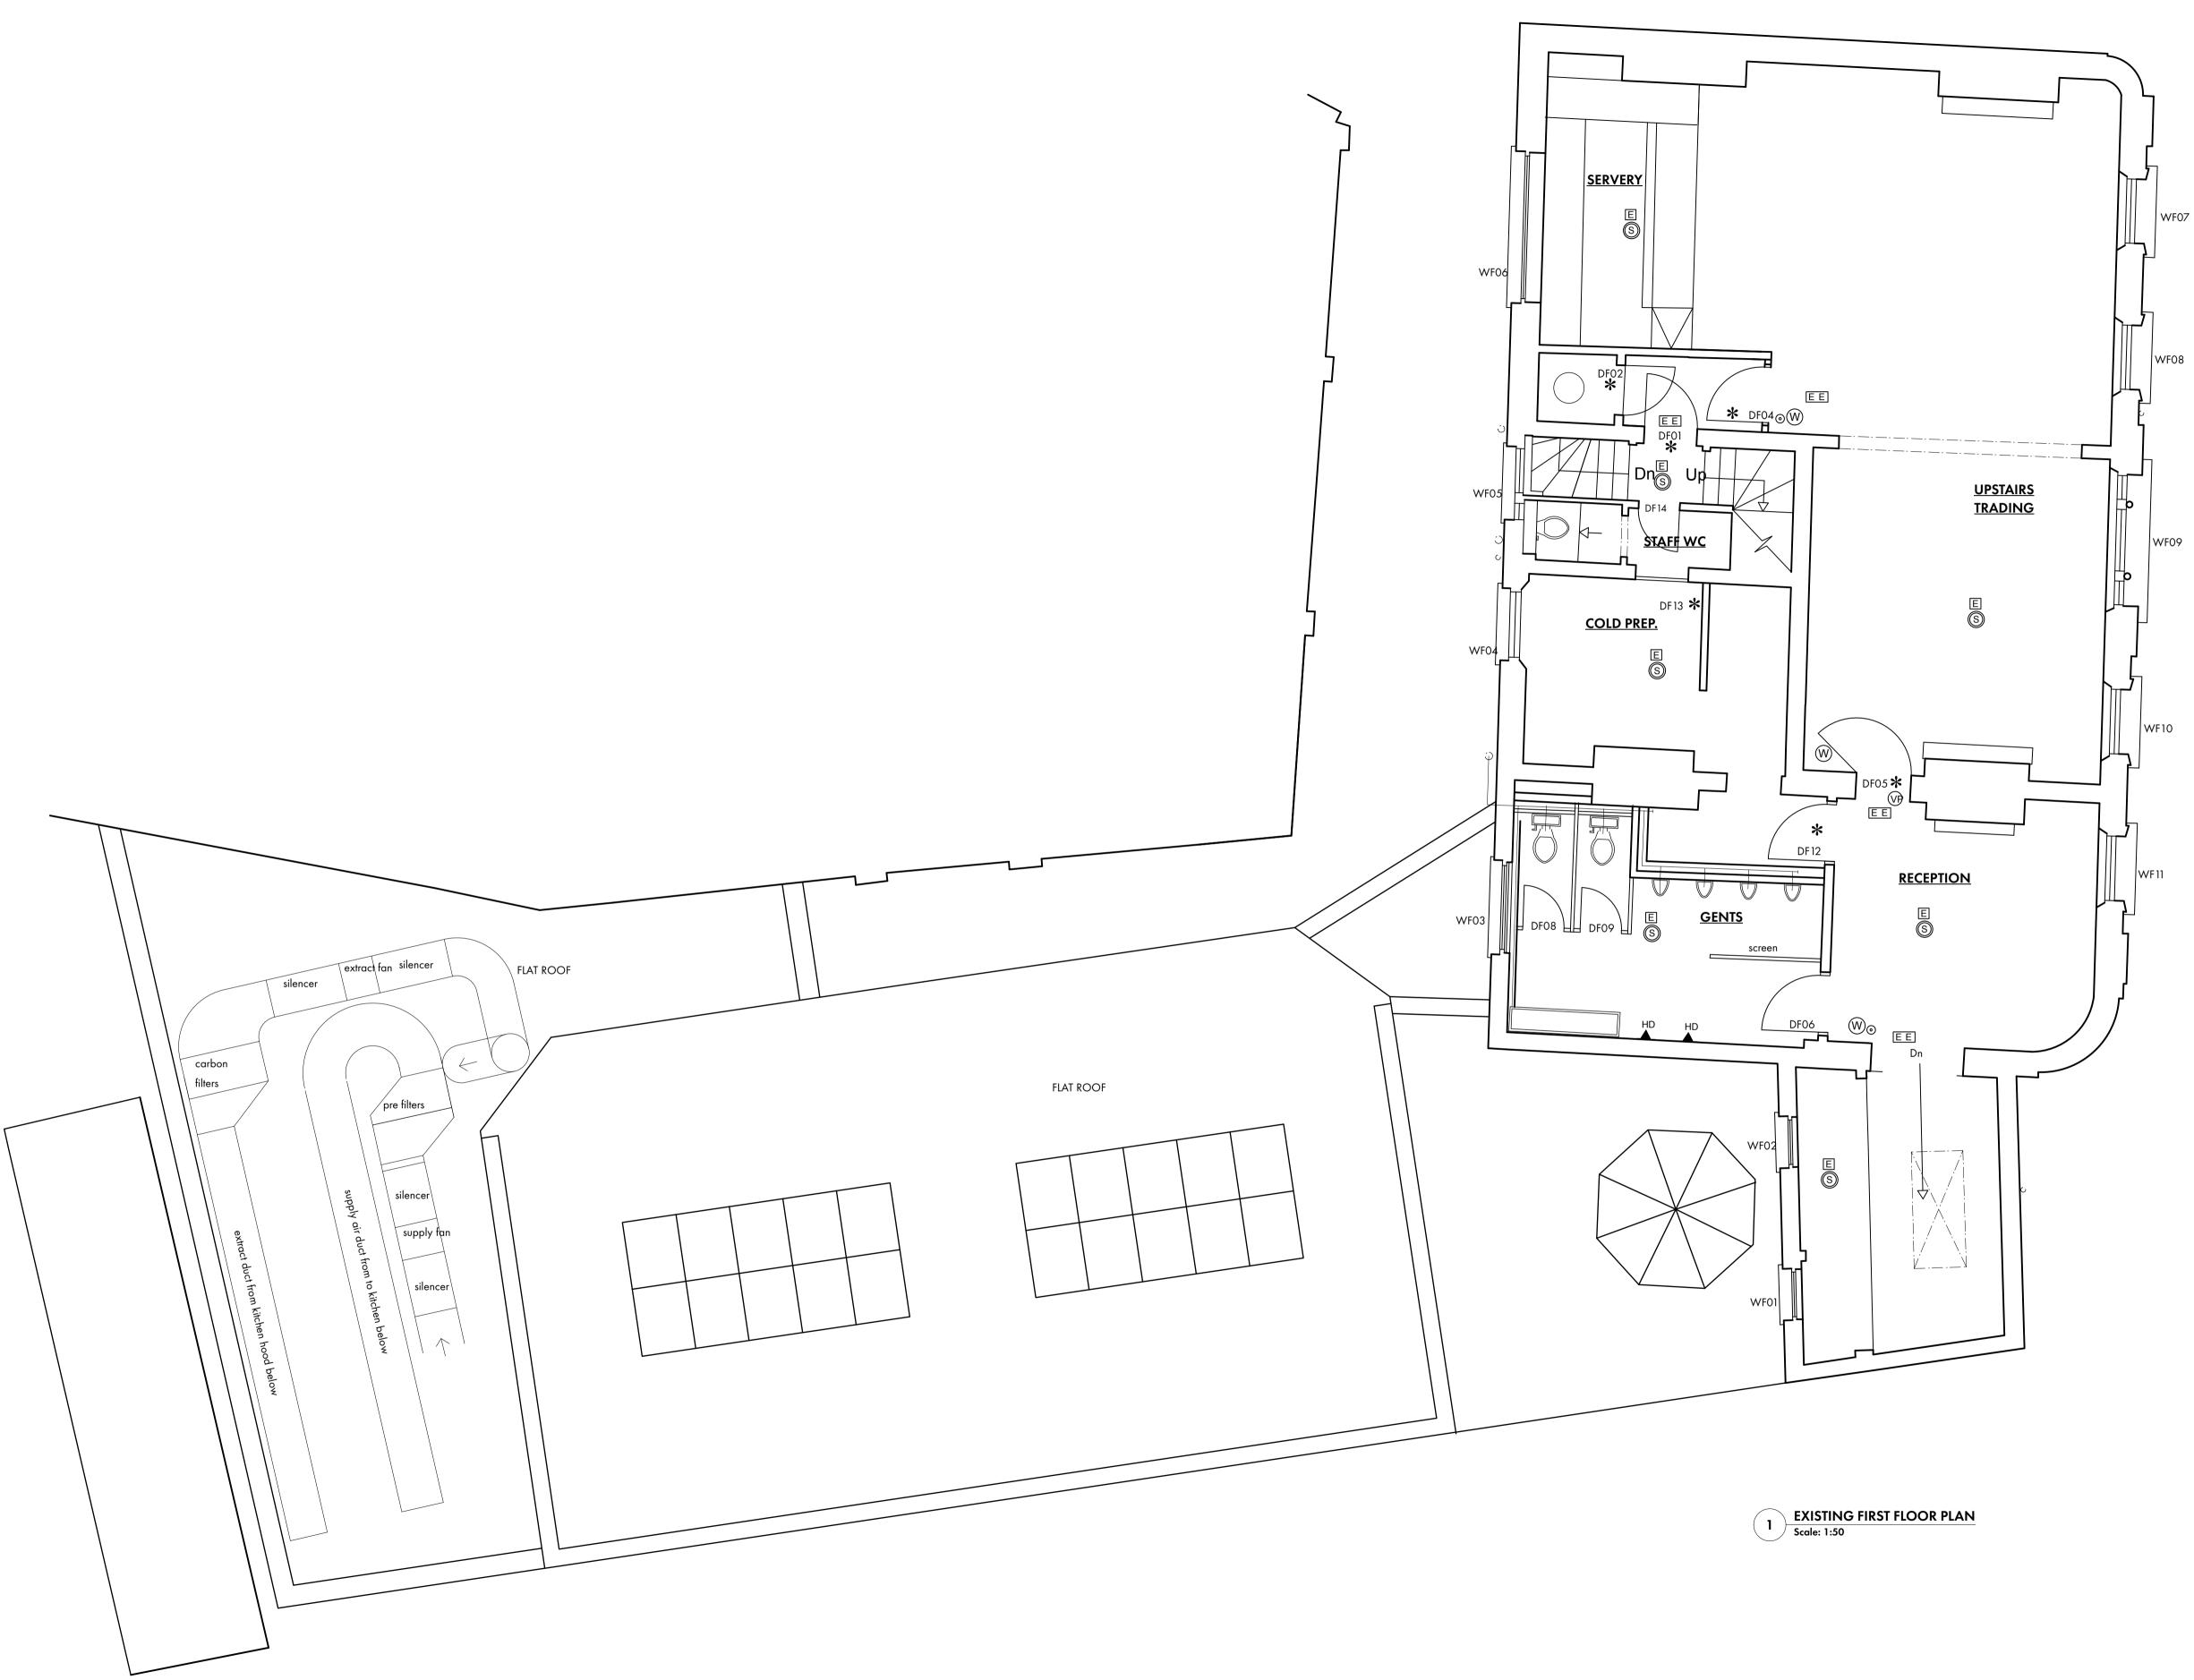

| Client<br>YOUNG'S & CO.                          | Drg<br>No: <b>3144.PP01.02.00</b> By: Architects | By: LAP<br>By: Architects | SAMPSON                                                                         | ARCHITECTS<br>+                                                                                                                                         |
|--------------------------------------------------|--------------------------------------------------|---------------------------|---------------------------------------------------------------------------------|---------------------------------------------------------------------------------------------------------------------------------------------------------|
| <sup>510</sup> BULL AND GATE PH, KENTISH<br>TOWN | First<br>Issued: MAR '22                         | Scale @ A1:<br>1:50       | ASSOCIATES                                                                      | INTERIOR DESIGNERS                                                                                                                                      |
| Title:<br>EXISTING 1F PLAN                       | Issue: PLANNING                                  |                           | <ul> <li>Unit CC413, Workspace Cocoa Stud</li> <li>+44(0)20 7394 8850</li></ul> | 🗋 Unit CC413, Workspace Cocoa Studios, Drummond Road, London SE16 4FA<br>💊 +44(0)20 7394 8850 🌐 sampsonassociates.co.uk 🔯 hello@sampsonassociates.co.uk |
|                                                  |                                                  |                           |                                                                                 |                                                                                                                                                         |