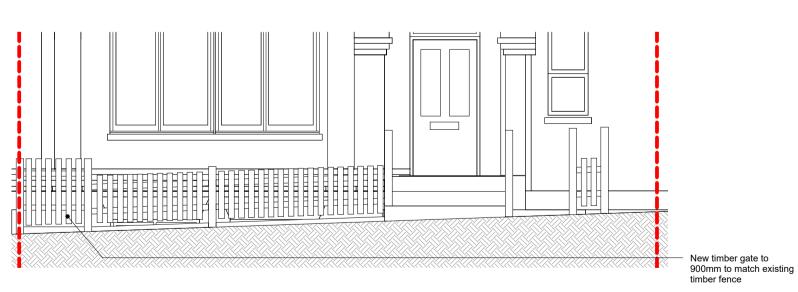

## **Proposed Front Fence Elevation**

Additional Planning Drawings - Front Elevation and Steps

date rev note

Maisie Lawrence

Existing and Proposed Front Elevations and Steps Sections

02/02/22

Drawing No. 2103 - P005 Rev: A