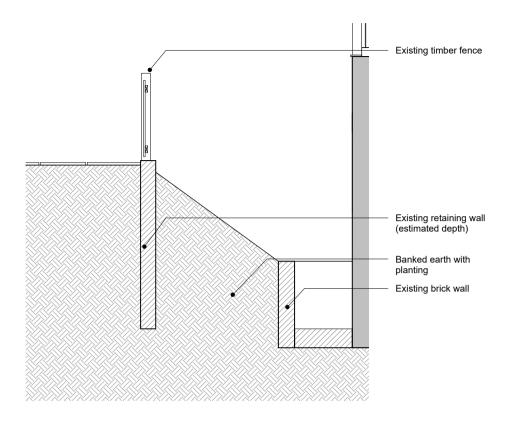

## Existing Steps Elevation



Proposed Steps Elevation 1:50



## **Existing Front Fence Elevation**



## **Proposed Front Fence Elevation**

Additional Planning Drawings - Front Elevation and Steps

date rev note

Maisie Lawrence

Existing and Proposed Front Elevations and Steps Sections

02/02/22

Drawing No. 2103 - P005 Rev: A

Checked By: MP

Scale: 1:50 @ A3

Drawing Notes

1. This drawing is prepared solely for design and planning submission purposes.

2. All dimensions must be checked on site and any discrepancies verified with the architect.

3. Unless shown otherwise, all dimensions are to structural surfaces.

4. All work must comply with relevant building Standards and Building Regulations requirements. Drawing errors and omissions to be reported to the architect.

THIS IS N