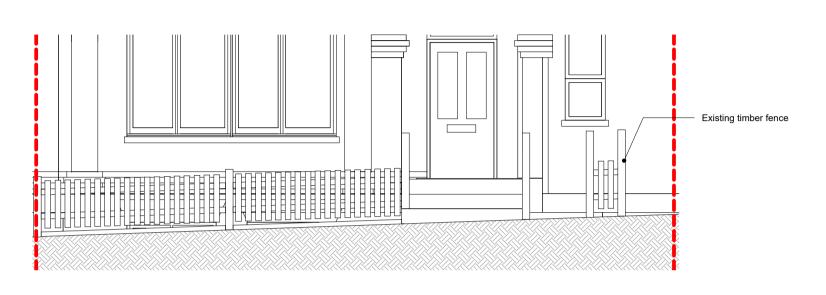

## Existing Steps Elevation



Proposed Steps Elevation 1:50



## **Existing Front Fence Elevation**



## **Proposed Front Fence Elevation**

Additional Planning Drawings - Front Elevation and Steps

date rev note

Maisie Lawrence

Existing and Proposed Front Elevations and Steps Sections

02/02/22

Drawing No. 2103 - P005 Rev: A

Checked By: MP

Scale: 1:50 @ A3

Drawing Notes

1. This drawing is prepared solely for design and planning submission purposes.

2. All dimensions must be checked on site and any discrepancies verified with the architect.

3. Unless shown otherwise, all dimensions are to structural surfaces.

4. All work must comply with relevant building Standards and Building Regulations requirements. Drawing errors and omissions to be reported to the architect.

THIS IS NOT A CONSTRUCTION DRAWING, IT IS UNSUITABLE FOR THE PURPOSE OF C