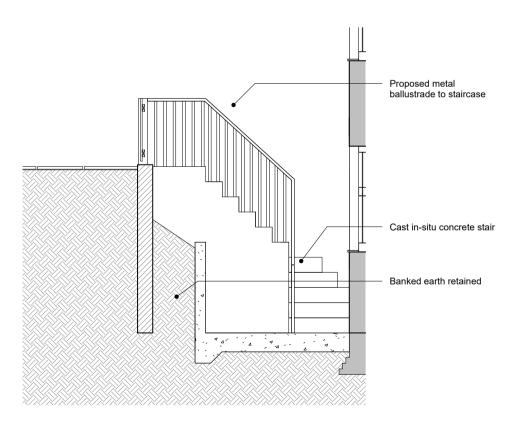

## Existing Steps Elevation



Proposed Steps Elevation 1:50



## **Existing Front Fence Elevation**



## **Proposed Front Fence Elevation**

Additional Planning Drawings - Front Elevation and Steps

date rev note

Maisie Lawrence

Existing and Proposed Front Elevations and Steps Sections

02/02/22

Drawing No. 2103 - P005 Rev: A

Checked By: MP

Scale: 1:50 @ A3

Drawing Notes

1. This drawing is prepared solely for design and planning submission purposes.

2. All dimensions must be checked on site and any discrepancies verified with the architect.

3. Unless shown otherwise, all dimensions are to structural surfaces.

4. All work must comply with relevant building Standards and Building Regulations requirements. Drawing errors and omissions to be reported to the architect.

THIS IS NOT A CONSTRUCTION DRAWING, IT I