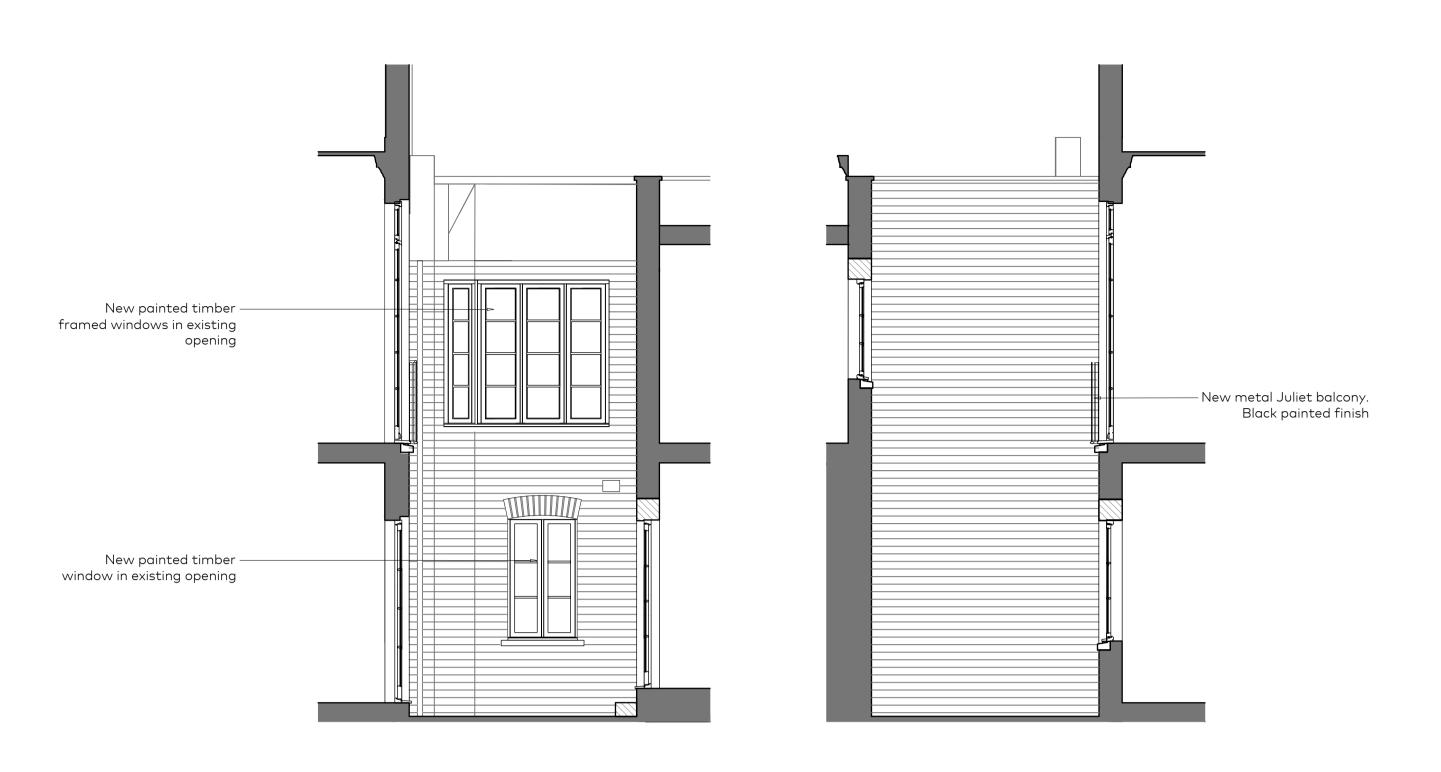

E03

Bast Elevation
As Proposed 1:50



Scale 1:50 1 2 3 4 5m

## **GENERAL NOTES**

All dimensions to be checked on site prior to commencement of any works, and/or preparation of any shop drawings. Sizes of and dimensions to any structural and MEPH services elements are indicative only. See relevant consultant's drawings for actual sizes and dimensions. This drawing to be read in conjunction with all other Architect's drawings, speci ications and other Consultants' information. All proprietary systems shown on this drawing are to be installed strictly in accordance with the Manufacturers/Suppliers recommended details. Any discrepancies between information shown on this drawing and any other contract information or manufacturers/suppliers recommendations is to be brought to the immedia