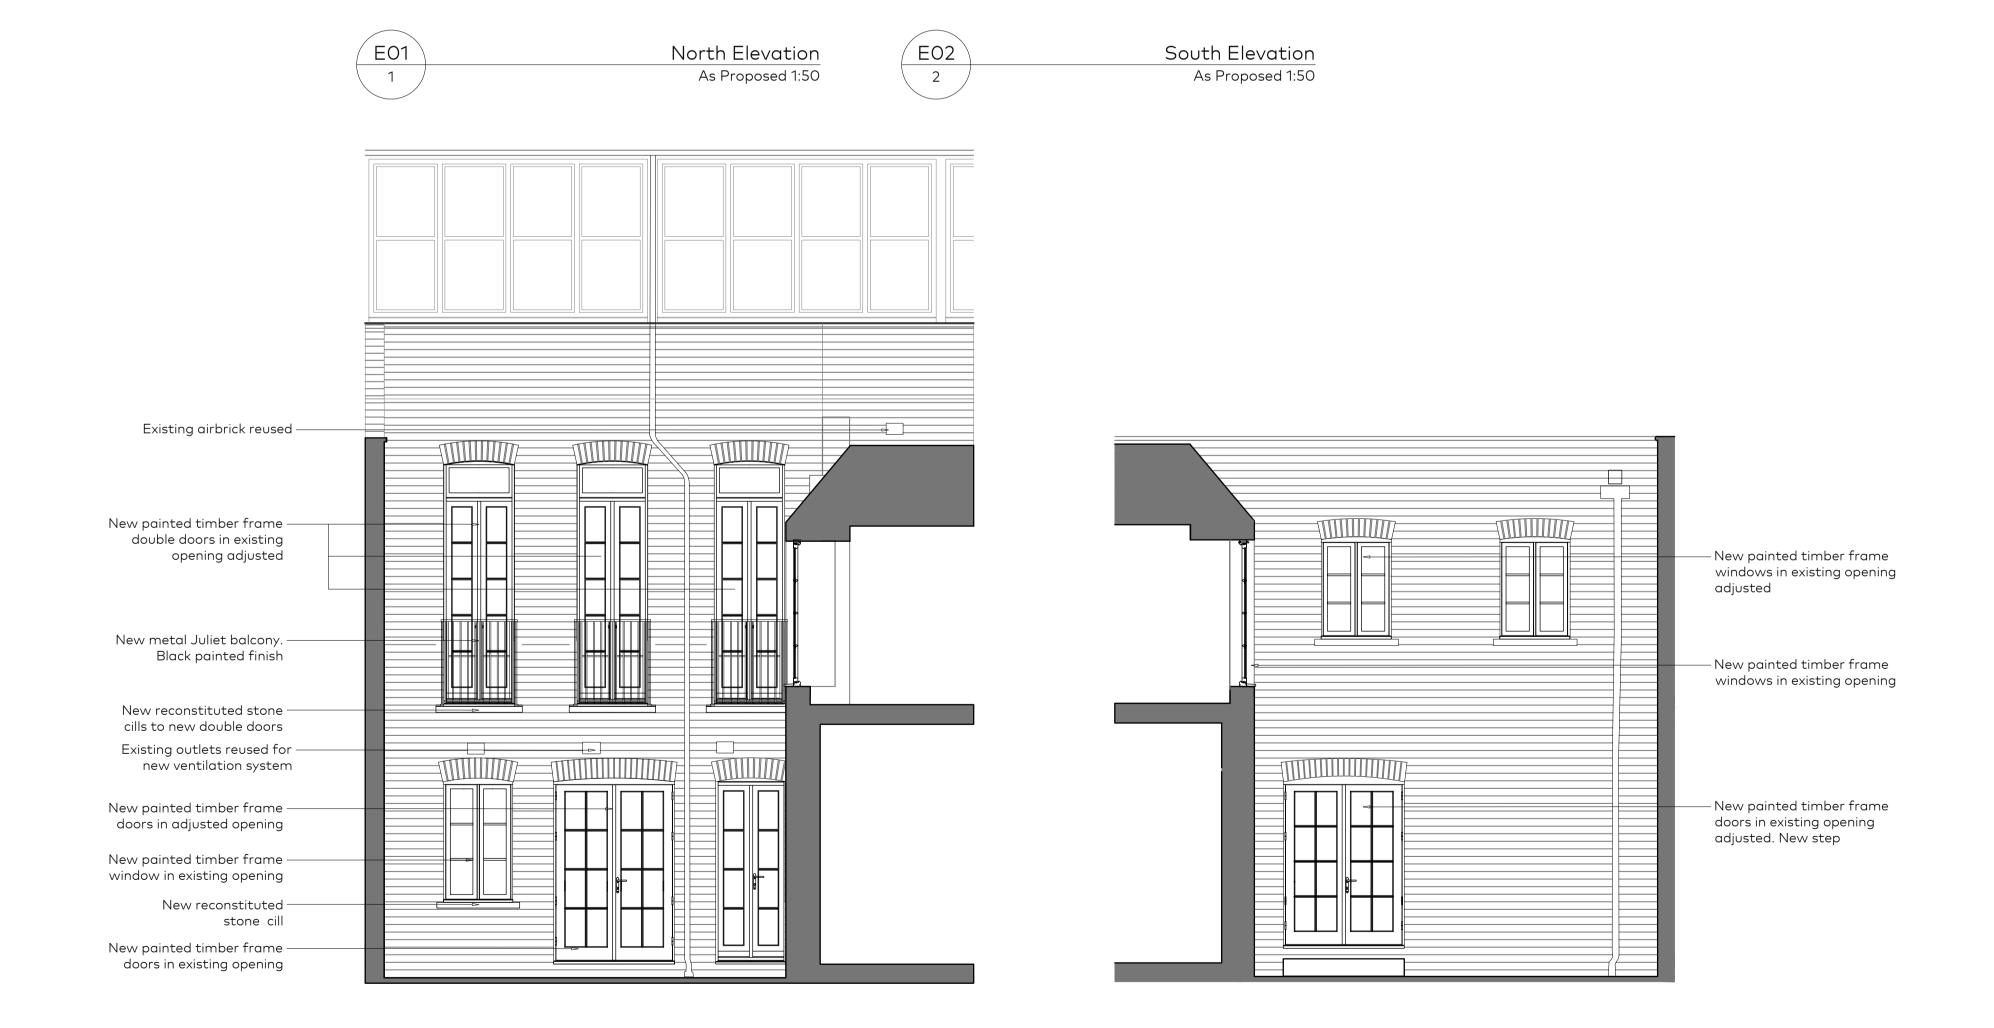

DRAWING NOTES

|            |           |                                               |                                 | •                                                                                   |  |
|------------|-----------|-----------------------------------------------|---------------------------------|-------------------------------------------------------------------------------------|--|
|            |           |                                               |                                 |                                                                                     |  |
|            |           |                                               |                                 |                                                                                     |  |
|            |           |                                               |                                 |                                                                                     |  |
|            |           |                                               |                                 |                                                                                     |  |
|            |           |                                               |                                 |                                                                                     |  |
|            |           |                                               |                                 |                                                                                     |  |
|            |           |                                               |                                 |                                                                                     |  |
| A<br>RevID | A<br>ChID | Timber windows and doors added<br>Change Name |                                 | 15.11.2021<br>Date                                                                  |  |
|            |           |                                               | The Print Room<br>164-180 Union | Garnett & Partners LLP<br>The Print Rooms<br>164-180 Union Street<br>London SE1 OLH |  |