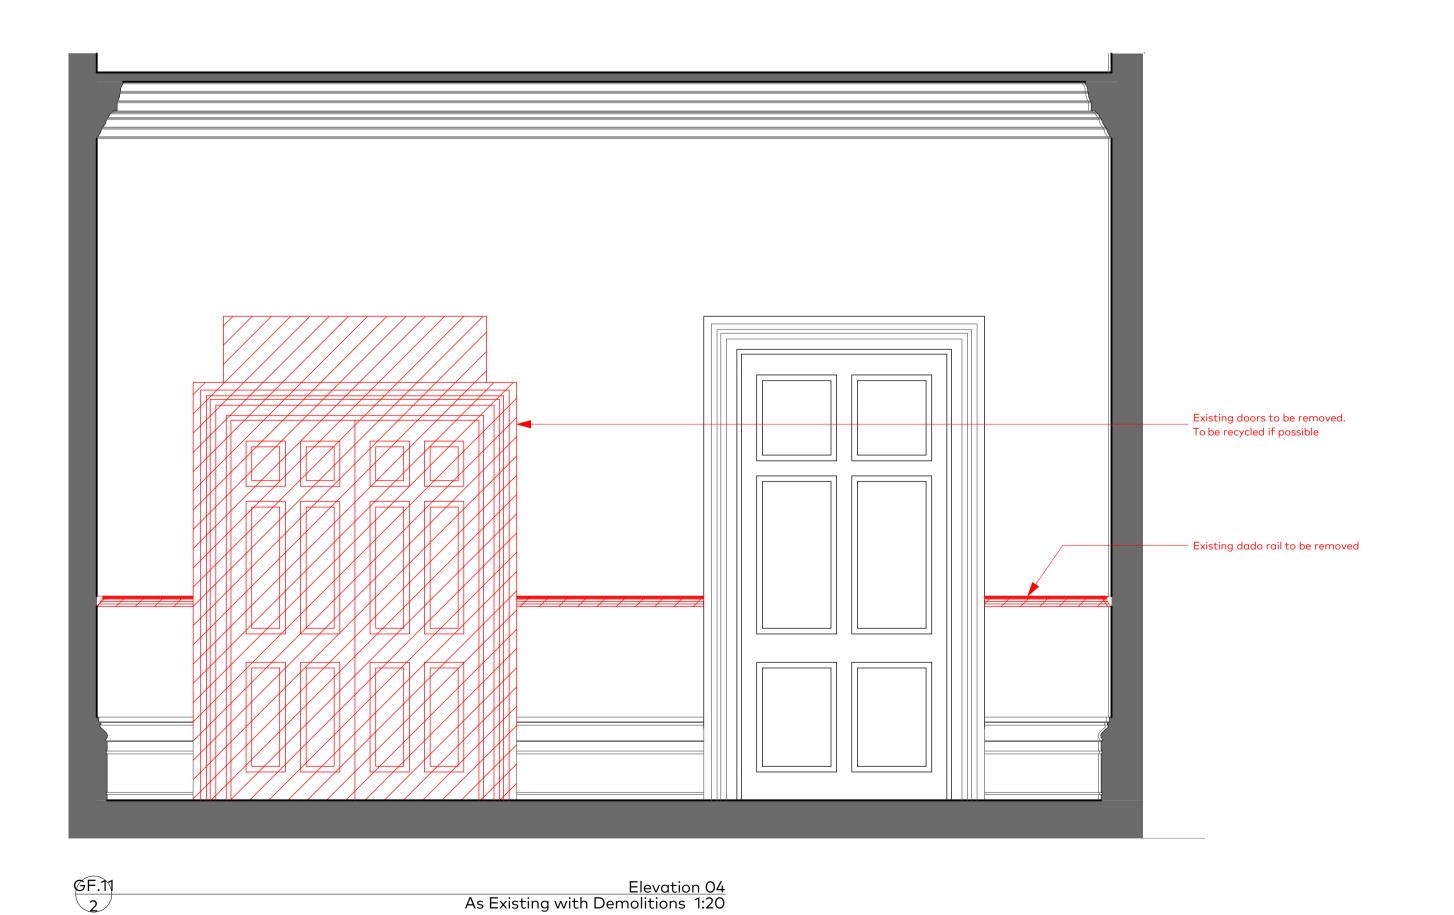

DRAWING NOTES

+44 20 7404 7677 www.garnettpartners.com Architects and designers

8 Cambridge Gate, Regents Park, London NW1

Private Client

Kitchen GF.08 Elevations As Existing with Demolitions

26/08/2021

REFERENCE 8CG-GAR-PL-ZZ-DR-A-904 - 01 - WIP