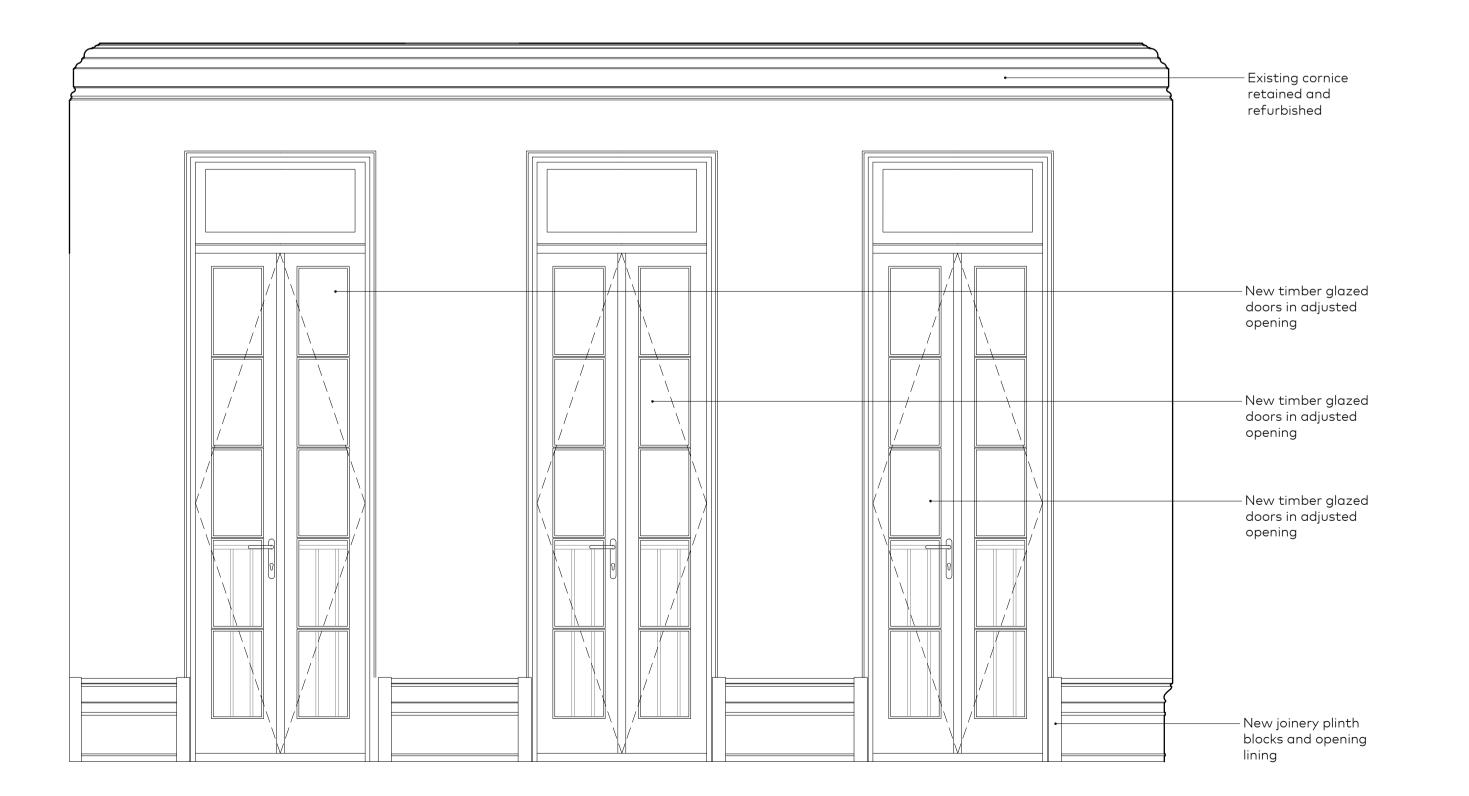

Elevation 01 As Proposed 1:20

Elevation 02 As Proposed 1:20

Scale 1:50 1 2 3 4 5m

DRAWING NOTES

164-180 Union Street London SE1 OLH +44 20 7404 7677 www.garnettpartners.con Architects and designers

8 Cambridge Gate, Regents

Park, London NW1 CLIENT Private Client

DRAWING Kitchen GF.08 Elevations As Proposed