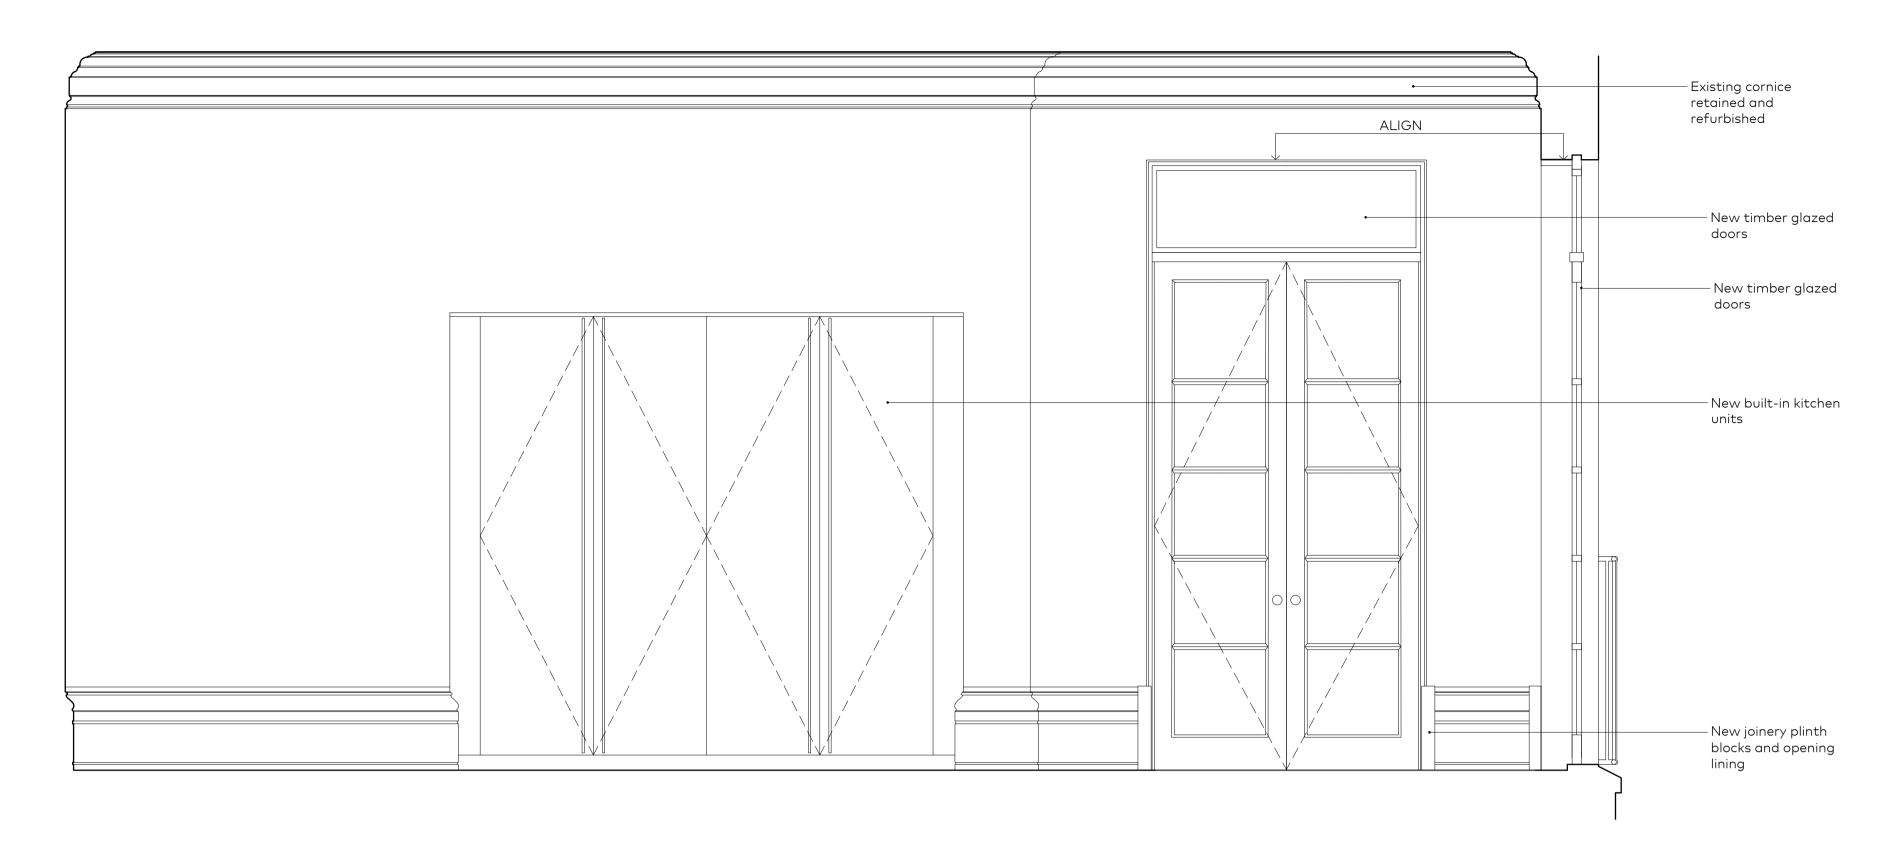

Elevation 01 As Proposed 1:20

Elevation 02 As Proposed 1:20

Scale 1:50 1 2 3 4 5m

DRAWING NOTES

164-180 Union Street London SE1 OLH +44 20 7404 7677 www.garnettpartners.con Architects and designers

8 Cambridge Gate, Regents

Park, London NW1 CLIENT Private Client

DRAWING Kitchen GF.08 Elevations As Proposed