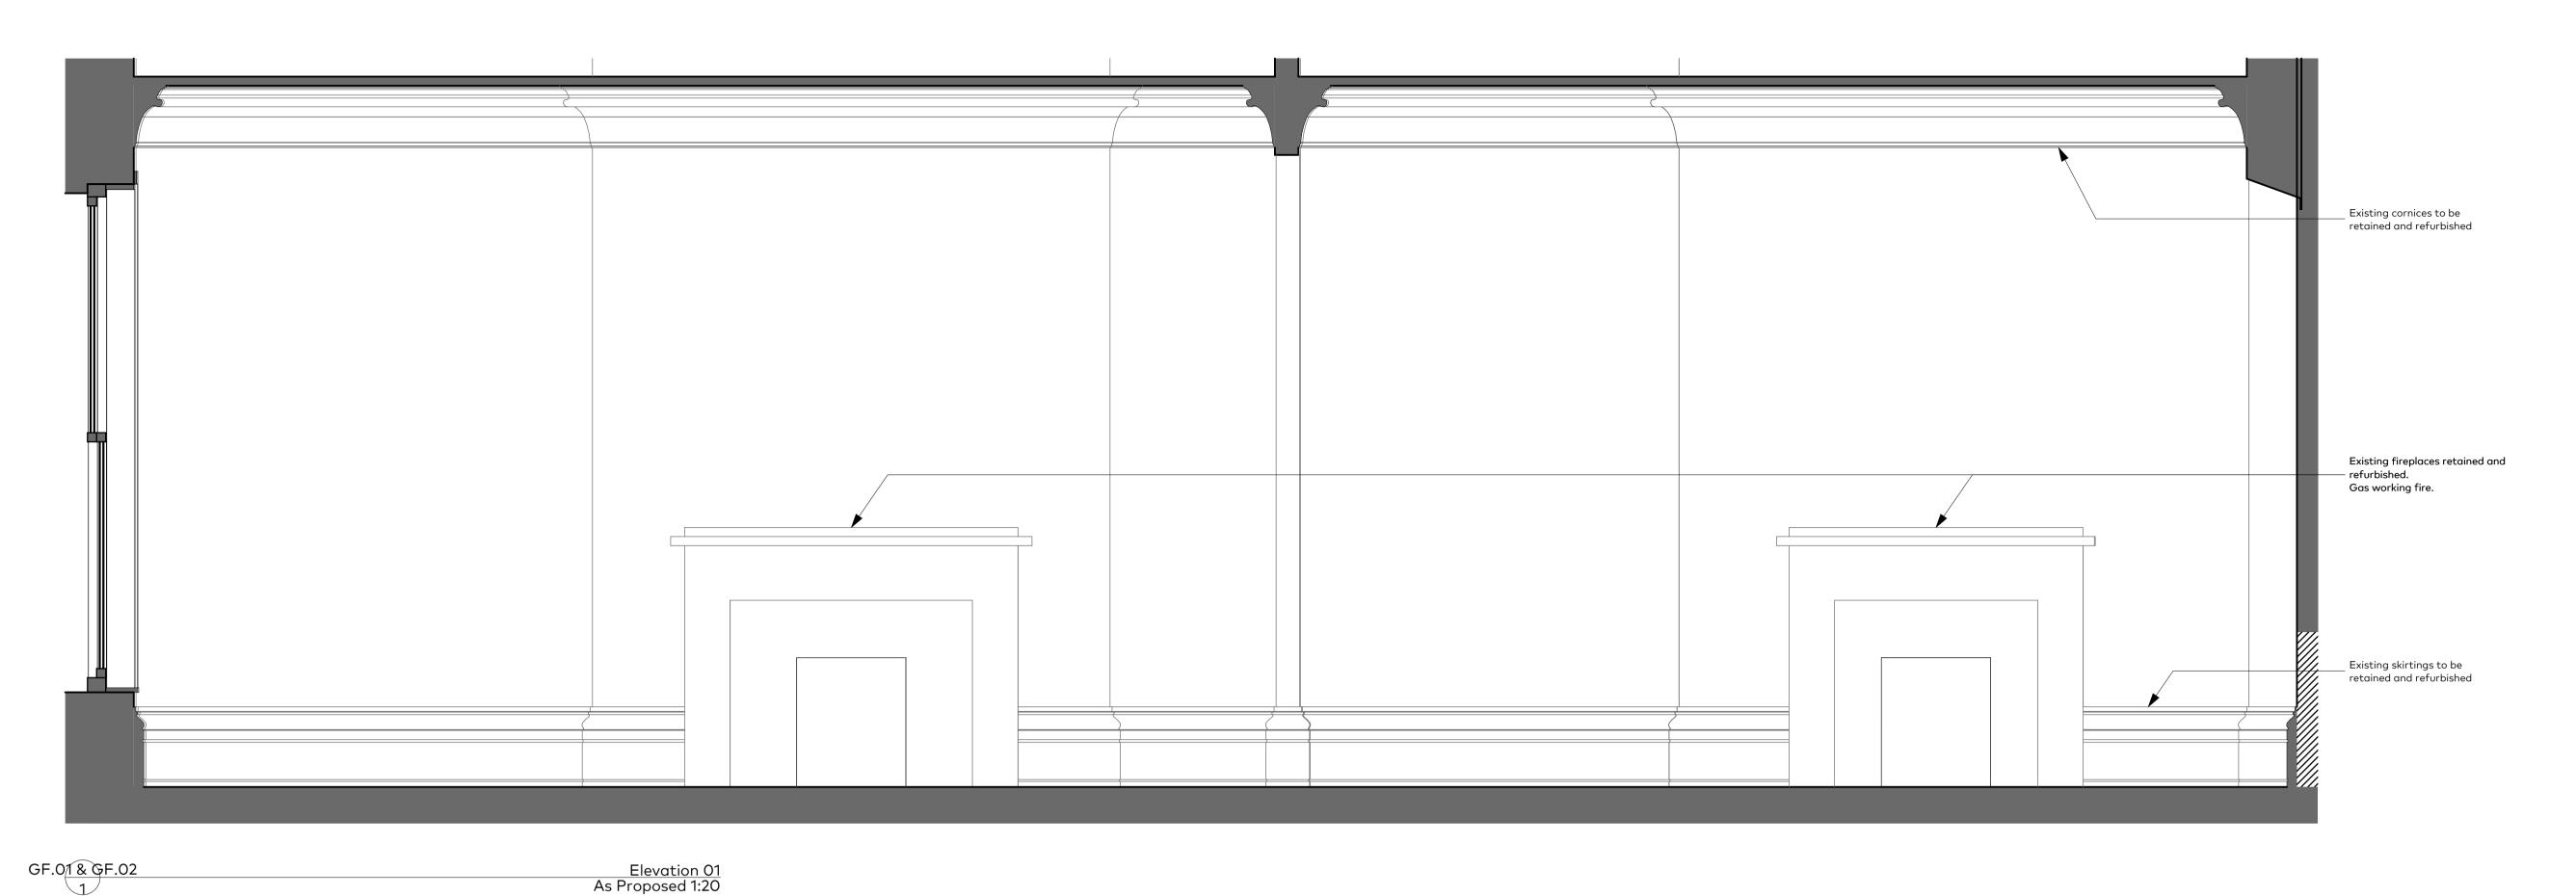

Existing door to be retained and refurbished DG.04

Elevation 02 As Proposed 1:20

GF.01 & GF.02

GENERAL NOTES

All dimensions to be checked on site prior to commencement of any works, and/or preparation of any shop drawings. Sizes of and dimensions to any structural and MEPH services elements are indicative only. See relevant consultant's drawings for actual sizes and dimensions. This drawing to be read in conjunction with all other Architect's drawings, specifications and other Consultants' information. All proprietary systems shown on this drawing are to be installed strictly in accordance with the Manufacturers/Suppliers recommended details. Any discrepancies between information shown on this drawing and any other contract information or manufacturers/suppliers recommendations is to be brought to the immediate attention of the Architect. All work must be carried out in accordance with the Building Regulations and to the satisfaction of the Local Authority. DO NOT SCALE FROM THIS DRAWING