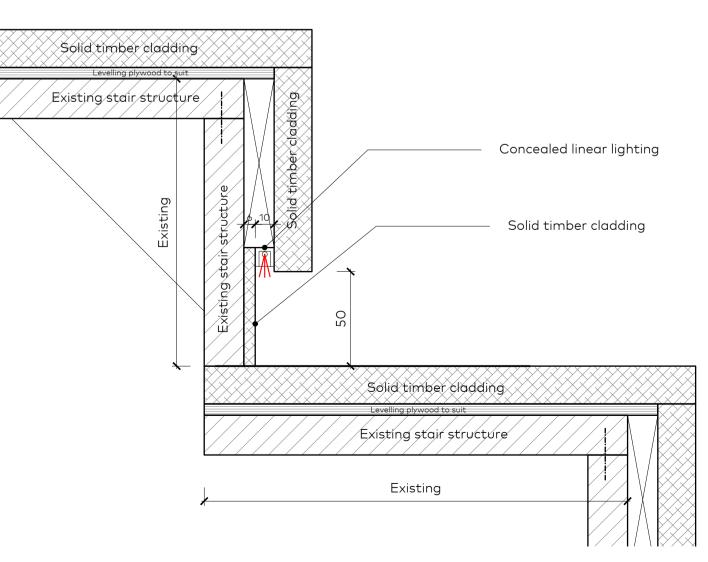

DRAWING NOTES

PROJECT 8 Cambridge Gate, Regents
Park, London NW1

CLIENT Private Client

DRAWING Hall (LG.05)
As Proposed

DATE 12/11/2021

REFERENCE 8CG GAR- 01-ZZ DR A- -800 -

PLANNING 1:20

DRAWING NUMBER O917 (PL) 911 -