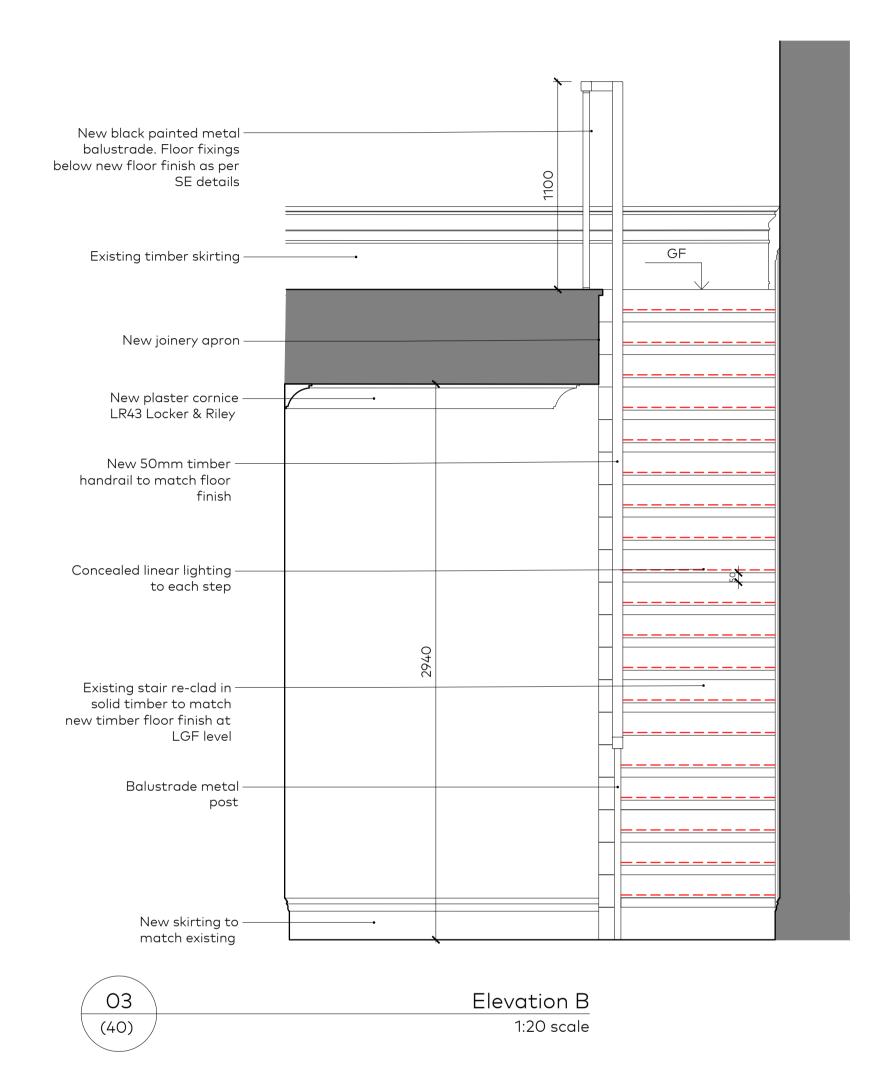

DRAWING NOTES

PROJECT 8 Cambridge Gate, Regents
Park, London NW1

CLIENT Private Client

DRAWING Hall (LG.05)
As Proposed

DATE 12/11/2021

REFERENCE 8CG GAR- 01-ZZ DR A- -800 -

PLANNING 1:20

DRAWING NUMBER O917 (PL) 911 -