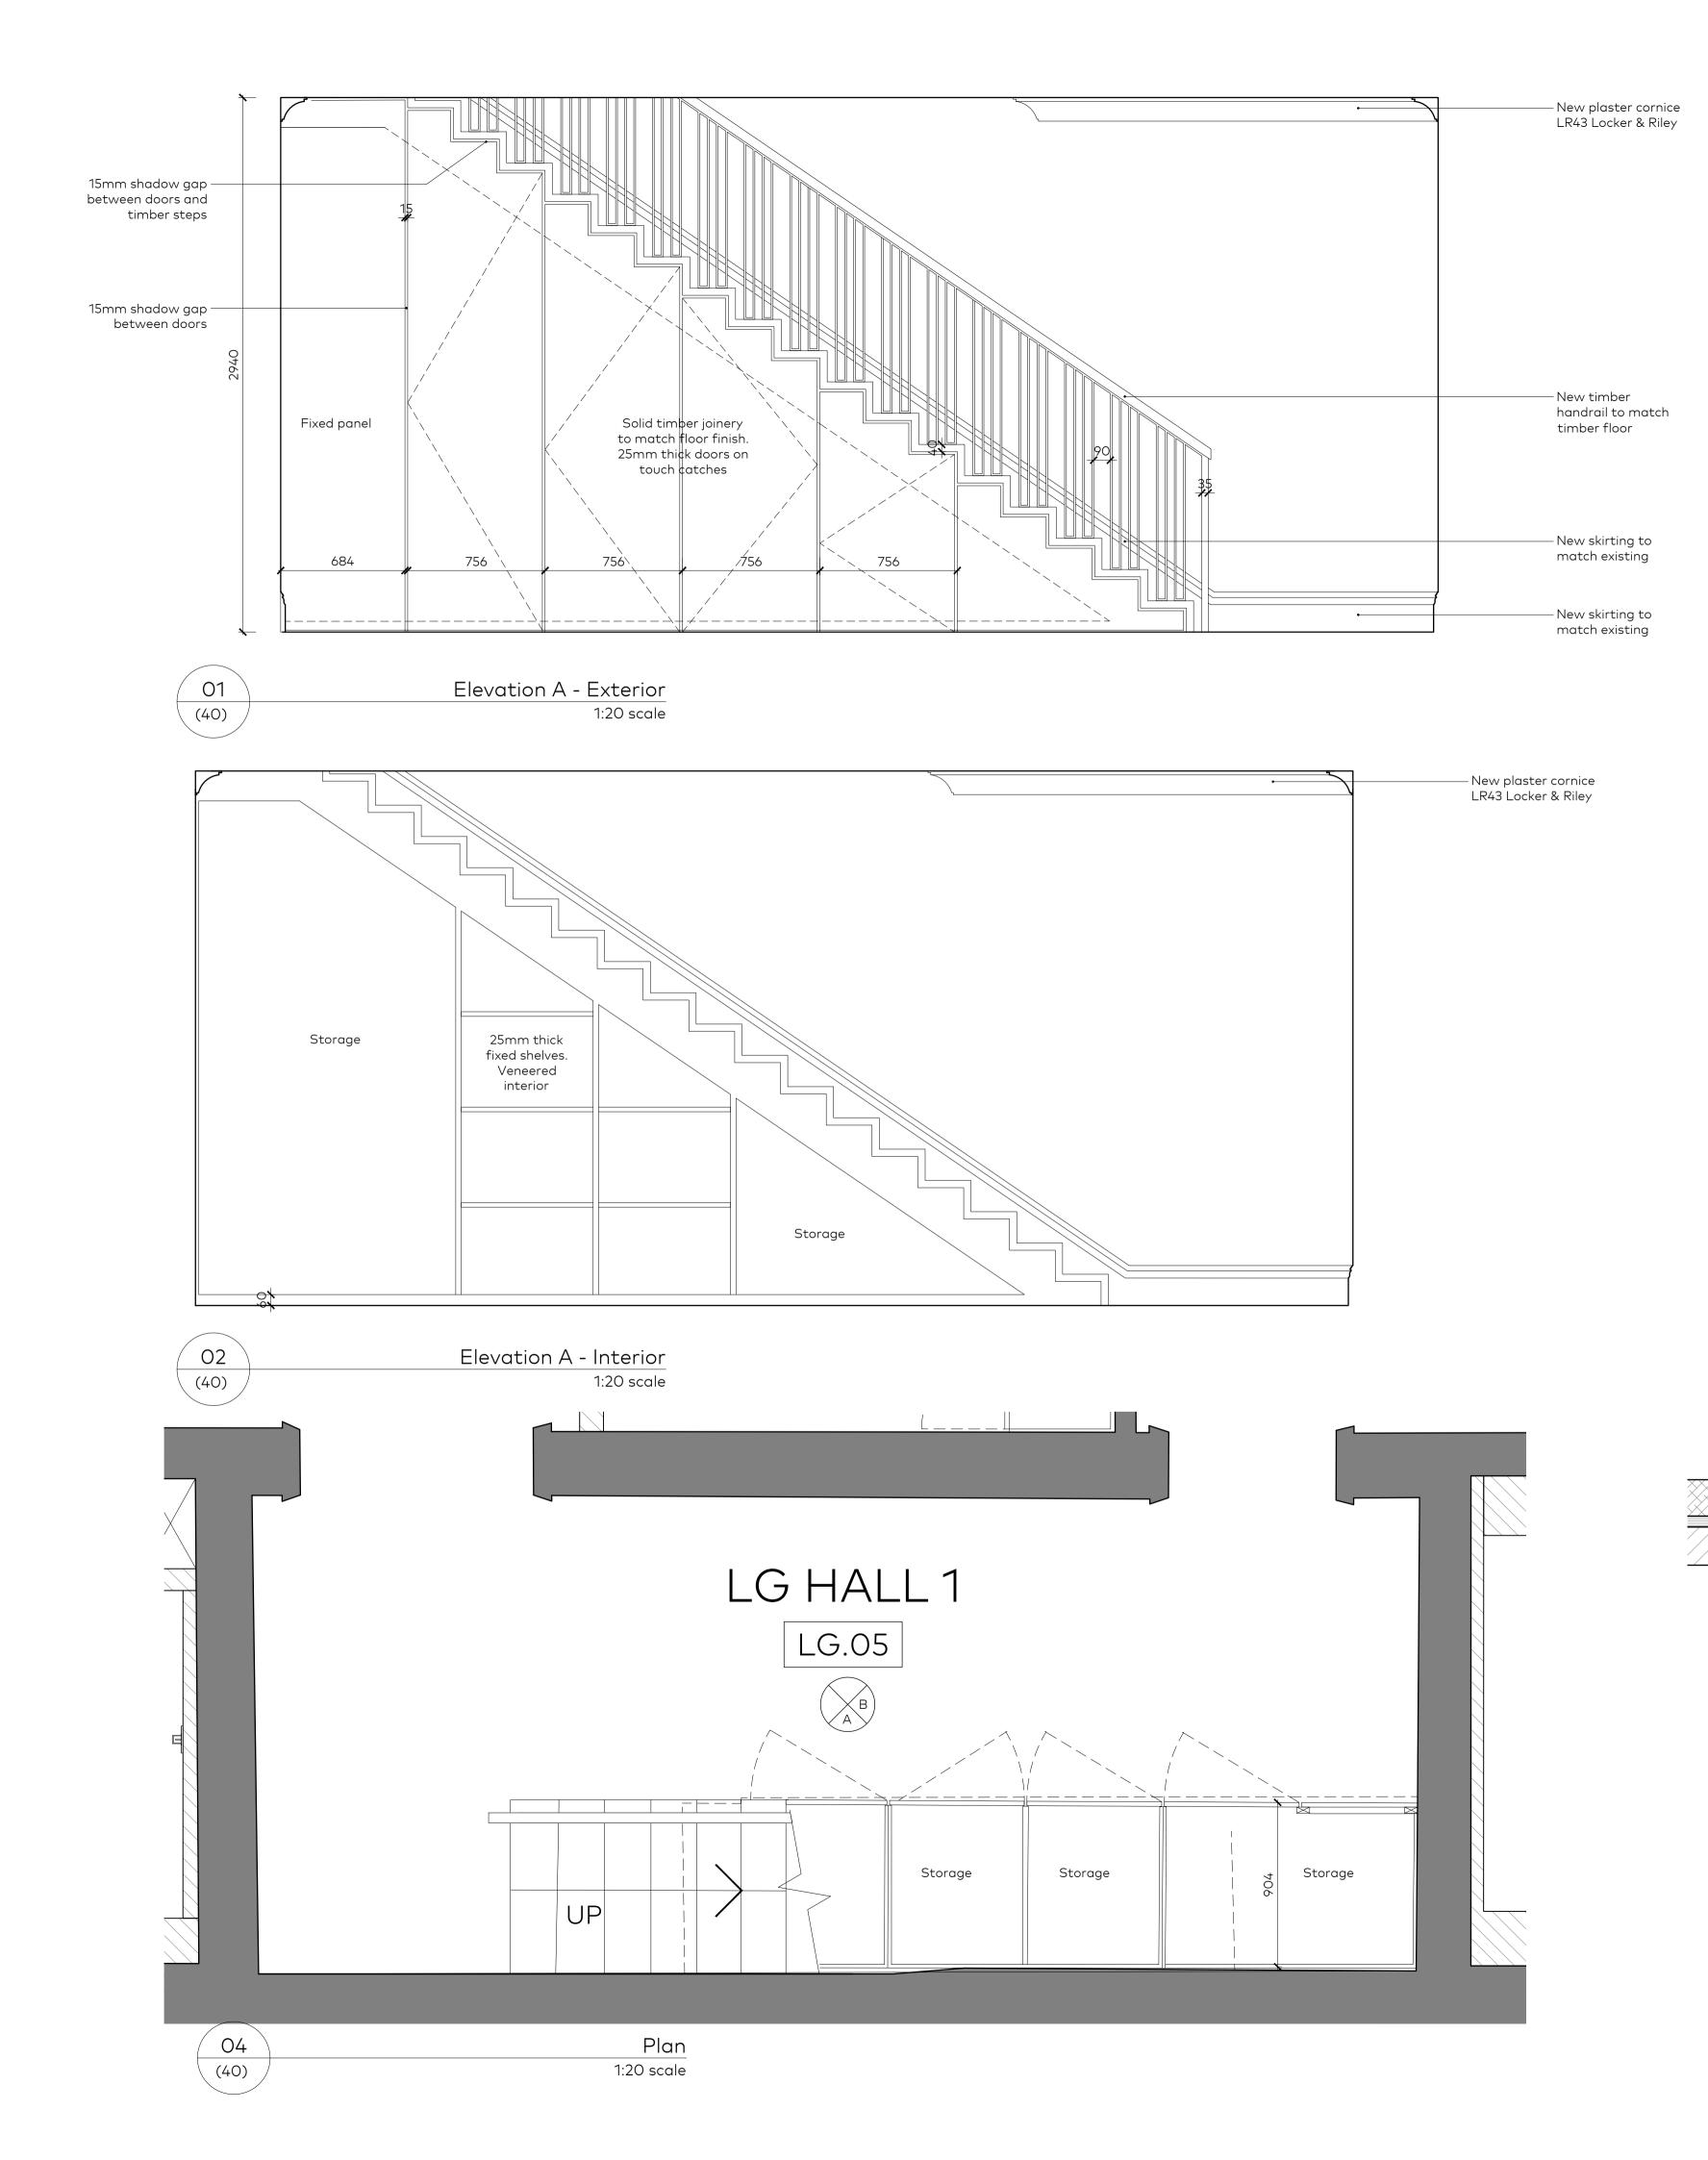

DRAWING NOTES

PROJECT 8 Cambridge Gate, Regents
Park, London NW1

CLIENT Private Client

DRAWING Hall (LG.05)
As Proposed

DATE 12/11/2021

REFERENCE 8CG GAR- 01-ZZ DR A- -800 -

PLANNING 1:20

DRAWING NUMBER O917 (PL) 911 -