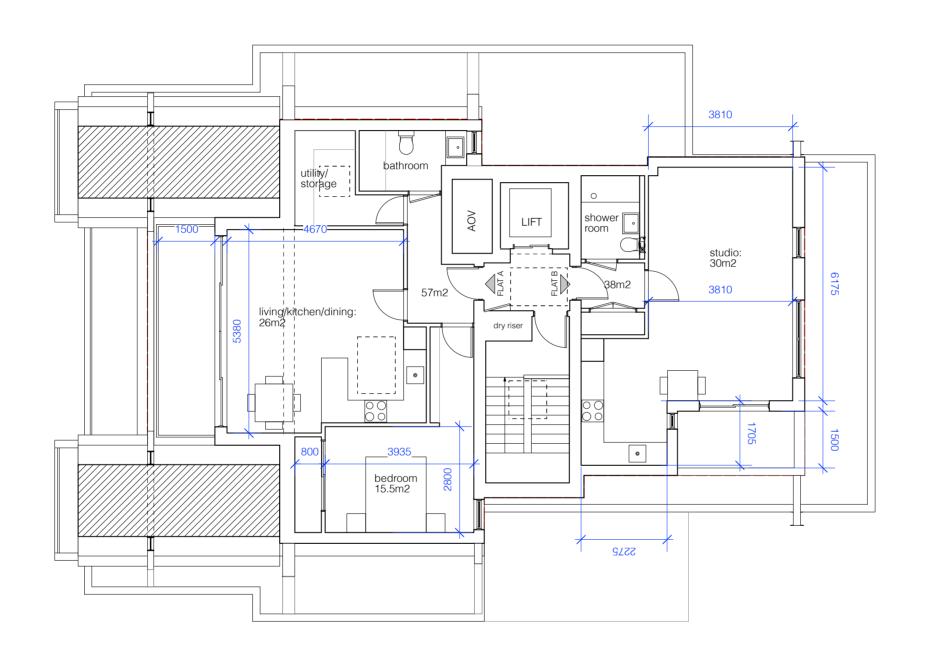

dashed red line shows the footprint of proposed 4th floor

17.03.22 open plan layout shown in flat B 02.11.21 amended to suit/show structural proposals

24 Godwin Road, London E7 0LE T: 07814734654 E: info@fleckarchitecture.com

E.R.E. LLP

PROJECT:

523 Finchley Road

STATUS:

**PLANNING** 

DRAWING:

Proposed 4th floor plan

DRAWN BY: C F