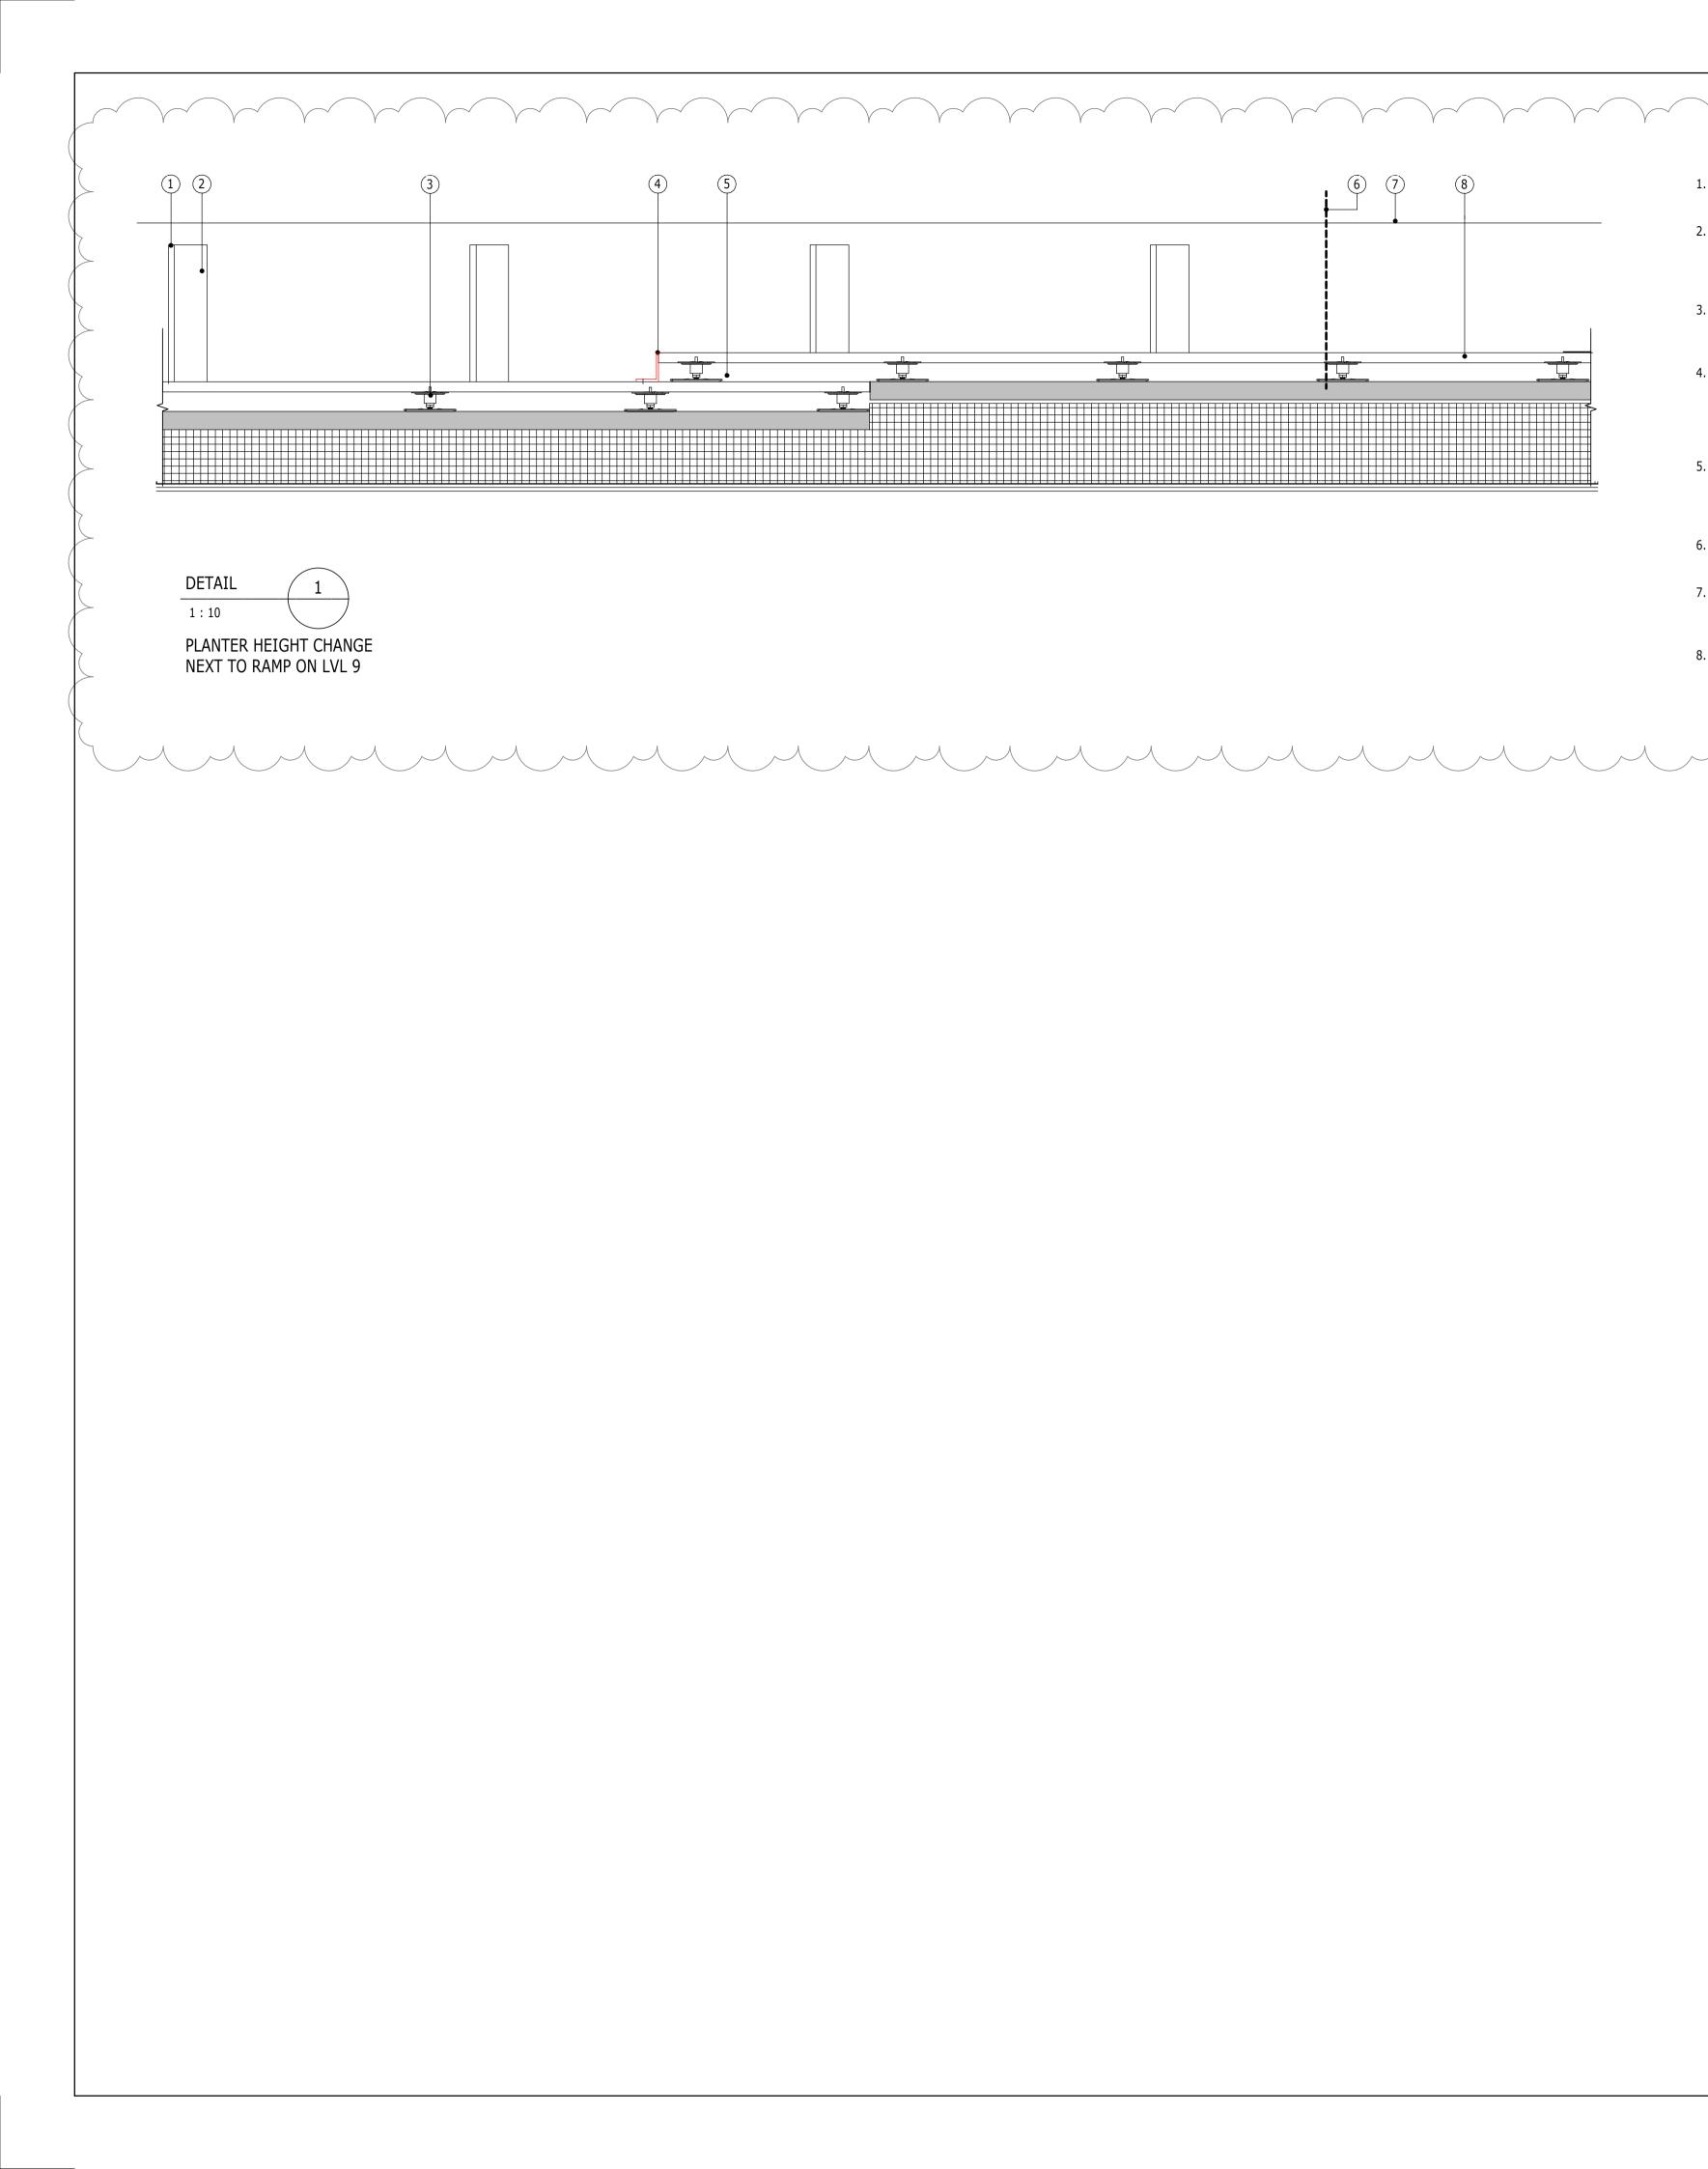

1. KINLEY "PERIMITA" PLANTER, 6mm PREFORMED, POWDER COATED STEEL PLANTER, OR EQUAL APPROVED PRODUCTS. NBS Q37 470A.

 $\bigvee$ 

 $\bigvee$ 

BRACKET AND BASE PLATE FITTED TO PLANTER WALL AND ROOF TRAY RETROSPECTIVELY AS PER MANUFACTURERS RECOMMENDATIONS. SEE DETAIL SHEET KXC-S4-001-L-RAMXXX-90-0503.

 $\bigvee$ 

 $\bigvee$ 

 $\backslash \frown$ 

- MESA® OUTDOOR STEEL FLAT PEDESTALS AT 600MM CENTRES, OR EQUAL APPROVED PRODUCTS TO ARCHITECTS SPECIFICATION.
- 4. ALUEXCEL EDGE, OR EQUAL APPROVED PRODUCTS, FIXED TO ROOF TRAY WITH A4 STAINLESS STEEL 4.5mm x 35mm SELF DRILLING SCREWS TO MANUFACTURERS RECOMMENDATIONS.
- 'STACKED' PEDESTAL SYSTEM TO ACCOUNT FOR LEVELS CHANGE WITHIN PLANTER AS PER MANUFACTURERS RECOMMENDATIONS. FINAL LEVELS CHANGE TO BE CONFIRMED BY ARCHITECTS.
- 6. LOCATION OF TOP OF RAMP. REFER TO ARCHITECTS DRAWINGS FOR SETTING OUT.
- INDICATIVE TOP OF PLANTER. FOR ACTUAL TOP OF PLANTER HEIGHT REFER TO SETTING OUT PLAN KXC-S4-001-L-RAMXXX-90-7091.
- KINLEY 30mm PERFORATED GALVANISED STEEL SURFACE SUPPORT ROOFTRAY (600x540x28) , OR EQUAL APPROVED PRODUCTS. NBS Q25 480C,