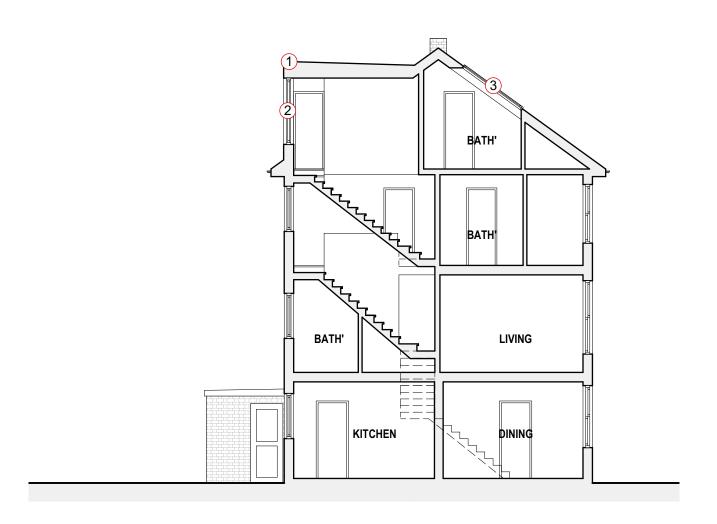

#### **Proposed Section A-A**

1:100

### Key

- 1) New loft extension with tiles to match existing.
- 2 Double glazed, metal framed windows.
- 3 Double glazed, velux window.
- 4 Solar panels protruding no more than 20cm from the external surface of the roof