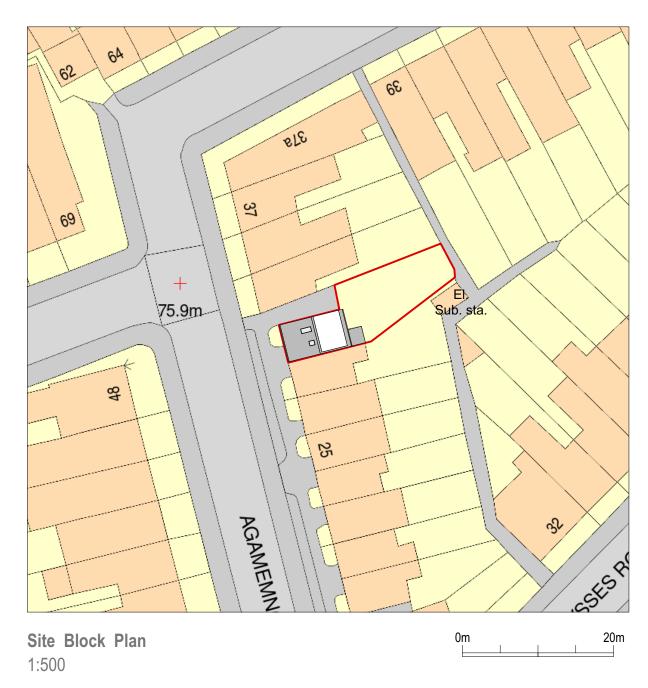

## **Planning**

| Rev: Date: 00 28.02.2022.                                                                                                                                                                    | Description: Issue for planning | Projec | Project: 31 Agamemnon Road<br>NW6 1EJ |                          |                |      |    | better <b>P\D</b>                                           |
|----------------------------------------------------------------------------------------------------------------------------------------------------------------------------------------------|---------------------------------|--------|---------------------------------------|--------------------------|----------------|------|----|-------------------------------------------------------------|
|                                                                                                                                                                                              |                                 | Dwg r  | <sup>rg no:</sup> 2129 / PL.00        |                          |                |      |    |                                                             |
|                                                                                                                                                                                              |                                 | Drawi  | ing: Cover Page a                     | Cover Page and Site Plan |                |      |    | love your home                                              |
| <b>NOTES:</b> All dimensions in millimeters. All dimensions to be checked on site. All omissions and discrepancies to be reported to the architect immediately. This drawing is © betterPAD. |                                 |        | February 2022<br>as shown             | C<br>bP                  | D<br><b>bP</b> | Rev: | 00 | <b>W</b> www.betterpad.co.uk <b>E</b> hello@betterpad.co.uk |