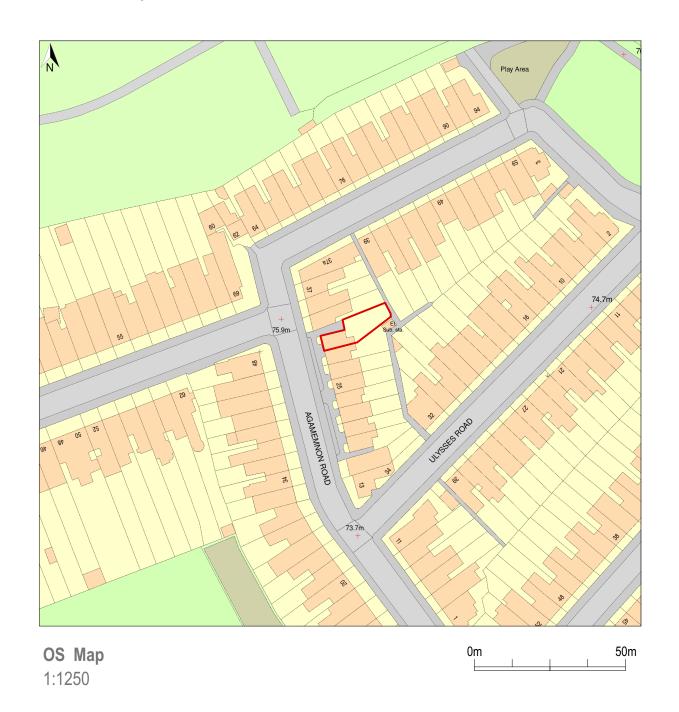

## **Planning**

| Rev: Date: 00 28.02.2022.                                                                                                                                                                    | Description: Issue for planning | Projec | Project: 31 Agamemnon Road<br>NW6 1EJ |                          |                |      |    | better <b>P\D</b>                                           |
|----------------------------------------------------------------------------------------------------------------------------------------------------------------------------------------------|---------------------------------|--------|---------------------------------------|--------------------------|----------------|------|----|-------------------------------------------------------------|
|                                                                                                                                                                                              |                                 | Dwg r  | <sup>rg no:</sup> 2129 / PL.00        |                          |                |      |    |                                                             |
|                                                                                                                                                                                              |                                 | Drawi  | ing: Cover Page a                     | Cover Page and Site Plan |                |      |    | love your home                                              |
| <b>NOTES:</b> All dimensions in millimeters. All dimensions to be checked on site. All omissions and discrepancies to be reported to the architect immediately. This drawing is © betterPAD. |                                 |        | February 2022<br>as shown             | C<br>bP                  | D<br><b>bP</b> | Rev: | 00 | <b>W</b> www.betterpad.co.uk <b>E</b> hello@betterpad.co.uk |