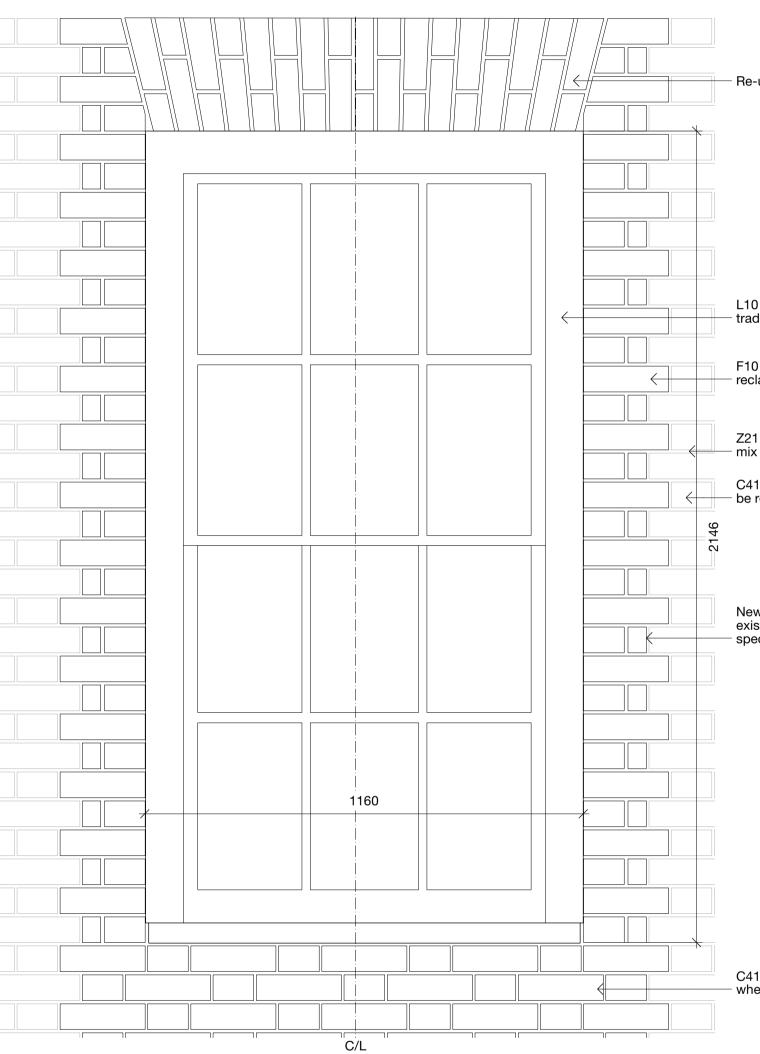

Section 1:10

Internal Elevation 1:10

Jamb 1:10

External Elevation 1:10

GENERAL NOTES:

Do not scale from drawings. All dimensions must be checked on site and discrepancies verified with the CA/Architect. Unless shown otherwise all dimensions are to be to structural surfaces and are in mm. To be read in conjunction with all relevant Architects', In terior Designers, Services and Structural Engineers' drawings and specifications. For all structural details and information refer to Structural Engineers drawings. For all mechanical and electrical information refer to M&E consultants drawings and information unless shown otherwise. Any discrepancies between drawings to be reported immediately to the CA/Architect.

- Re-use of existing flat arch

L10 10 - Replacement – traditional sash window

F10 10 - Facing brickwork – reclaimed from site

Z21 310 - Mortar Lime:Sand

C41 170 - Existing masonry to — be retained

New masonry stitched into existing to Structural Engineer's specification

C41 265 - Bricks to be salvaged – where possible

CONTRACTOR DESIGN PORTION This is a design intent drawing and forms a Contractor Designed Portion. Please refer to relevant sections of the specification for further details

## W30

| Reference           | W30                                                                                             |
|---------------------|-------------------------------------------------------------------------------------------------|
| Location            | Second Floor                                                                                    |
| System              | Traditional sash window with exposed frame                                                      |
| Structural Opening  | 2146 x 1160                                                                                     |
| Specification       | L10 Windows -<br>10 Replacement Timber Sash Windows                                             |
| Notes               | Rebate size required: 5x17mm                                                                    |
|                     | Glass types: Float glass                                                                        |
|                     | Refer to Interior Designer infromation:<br>1075 Door Ironmongery Schedule                       |
| Finishes            | White painted timber (accoya)                                                                   |
| Venting capacity    | None                                                                                            |
| Structure           | Existing brickwork and lintel                                                                   |
| Glazing type        | Histoglass MONO Laminate 8-9mm                                                                  |
| Security            | Standard locking mechanism                                                                      |
| Safety Glazing      | Laminated to<br>• Safety Pendulum Class 1B1<br>(BSEN 12600)<br>• Safety P1A - P2A<br>(BSEN 356) |
| Thermal performance | Glass Ug value: 3.6                                                                             |
|                     |                                                                                                 |