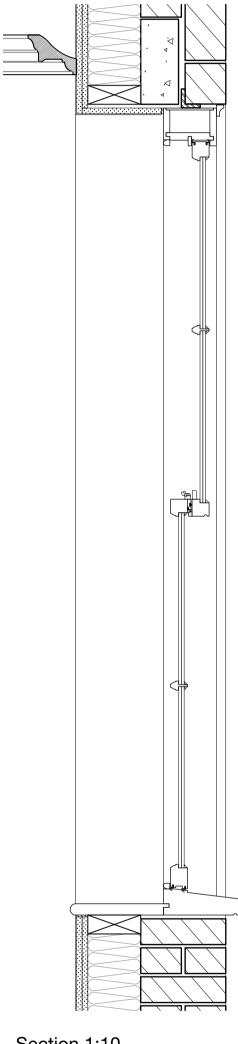

Section 1:10

Internal Elevation 1:10

Jamb 1:10

External Elevation 1:10

GENERAL NOTES:

Do not scale from drawings. All dimensions must be checked on site and discrepancies verified with the CA/Architect. Unless shown otherwise all dimensions are to be to structural surfaces and are in mm. To be read in conjunction with all relevant Architects', In terior Designers, Services and Structural Engineers' drawings and specifications. For all structural details and information refer to Structural Engineers drawings. For all mechanical and electrical information refer to M&E consultants drawings and information unless shown otherwise. Any discrepancies between drawings to be reported immediately to the CA/Architect.

## W30

| Reference           | W30                                                                                             |
|---------------------|-------------------------------------------------------------------------------------------------|
| Location            | Second Floor                                                                                    |
| System              | Traditional sash window with exposed frame                                                      |
| Structural Opening  | 2146 x 1160                                                                                     |
| Specification       | L10 Windows -<br>10 Replacement Timber Sash Windows                                             |
| Notes               | Rebate size required: 5x17mm                                                                    |
|                     | Glass types: Float glass                                                                        |
|                     | Refer to Interior Designer infromation:<br>1075 Door Ironmongery Schedule                       |
| Finishes            | White painted timber (accoya)                                                                   |
| Venting capacity    | None                                                                                            |
| Structure           | Existing brickwork and lintel                                                                   |
| Glazing type        | Histoglass MONO Laminate 8-9mm                                                                  |
| Security            | Standard locking mechanism                                                                      |
| Safety Glazing      | Laminated to<br>• Safety Pendulum Class 1B1<br>(BSEN 12600)<br>• Safety P1A - P2A<br>(BSEN 356) |
| Thermal performance | Glass Ug value: 3.6                                                                             |
|                     |                                                                                                 |