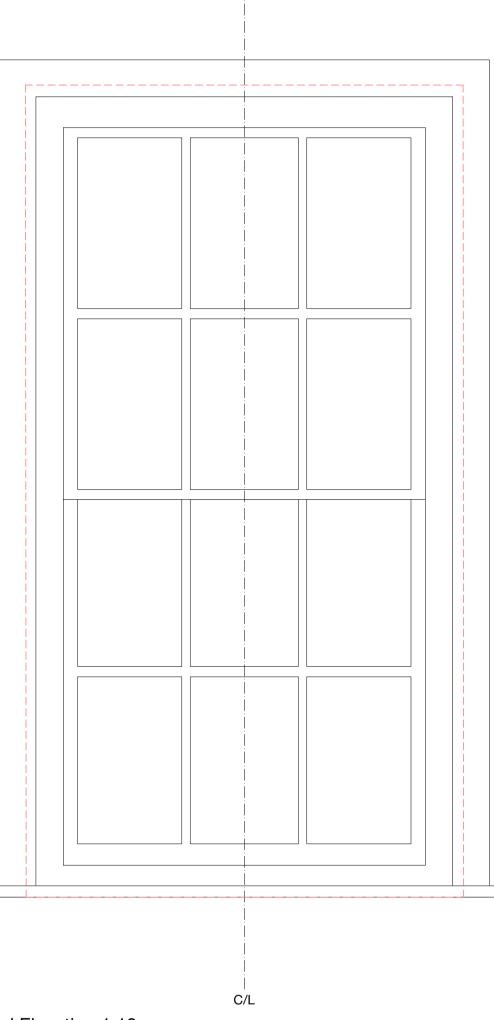

Section 1:10

Internal Elevation 1:10

Jamb 1:10

External Elevation 1:10

GENERAL NOTES:

Do not scale from drawings. All dimensions must be checked on site and discrepancies verified with the CA/Architect. Unless shown otherwise all dimensions are to be to structural surfaces and are in mm. To be read in conjunction with all relevant Architects', In terior Designers, Services and Structural Engineers' drawings and specifications. For all structural details and information refer to Structural Engineers drawings. For all mechanical and electrical information refer to M&E consultants drawings and information unless shown otherwise. Any discrepancies between drawings to be reported immediately to the CA/Architect.

## W30

| Reference           | W30                                                                                             |
|---------------------|-------------------------------------------------------------------------------------------------|
| Location            | Second Floor                                                                                    |
| System              | Traditional sash window with exposed frame                                                      |
| Structural Opening  | 2146 x 1160                                                                                     |
| Specification       | L10 Windows -<br>10 Replacement Timber Sash Windows                                             |
| Notes               | Rebate size required: 5x17mm                                                                    |
|                     | Glass types: Float glass                                                                        |
|                     | Refer to Interior Designer infromation:<br>1075 Door Ironmongery Schedule                       |
| Finishes            | White painted timber (accoya)                                                                   |
| Venting capacity    | None                                                                                            |
| Structure           | Existing brickwork and lintel                                                                   |
| Glazing type        | Histoglass MONO Laminate 8-9mm                                                                  |
| Security            | Standard locking mechanism                                                                      |
| Safety Glazing      | Laminated to<br>• Safety Pendulum Class 1B1<br>(BSEN 12600)<br>• Safety P1A - P2A<br>(BSEN 356) |
| Thermal performance | Glass Ug value: 3.6                                                                             |
|                     |                                                                                                 |