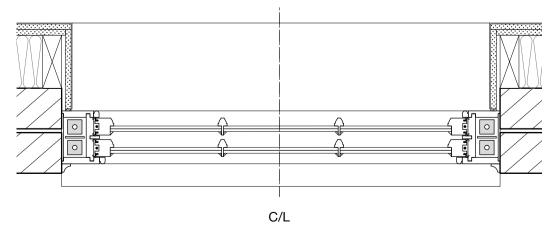

Section 1:10

Internal Elevation 1:10

Jamb 1:10

External Elevation 1:10

GENERAL NOTES:

Do not scale from drawings. All dimensions must be checked on site and discrepancies verified with the CA/Architect. Unless shown otherwise all dimensions are to be to structural surfaces and are in mm. To be read in conjunction with all relevant Architects', In terior Designers, Services and Structural Engineers' drawings and specifications. For all structural details and information refer to Structural Engineers drawings. For all mechanical and electrical information refer to M&E consultants drawings and information unless shown otherwise. Any discrepancies between drawings to be reported immediately to the CA/Architect.

## W30

| Reference           | W30                                                                                             |
|---------------------|-------------------------------------------------------------------------------------------------|
| Location            | Second Floor                                                                                    |
| System              | Traditional sash window with exposed frame                                                      |
| Structural Opening  | 2146 x 1160                                                                                     |
| Specification       | L10 Windows -<br>10 Replacement Timber Sash Windows                                             |
| Notes               | Rebate size required: 5x17mm                                                                    |
|                     | Glass types: Float glass                                                                        |
|                     | Refer to Interior Designer infromation:<br>1075 Door Ironmongery Schedule                       |
| Finishes            | White painted timber (accoya)                                                                   |
| Venting capacity    | None                                                                                            |
| Structure           | Existing brickwork and lintel                                                                   |
| Glazing type        | Histoglass MONO Laminate 8-9mm                                                                  |
| Security            | Standard locking mechanism                                                                      |
| Safety Glazing      | Laminated to<br>• Safety Pendulum Class 1B1<br>(BSEN 12600)<br>• Safety P1A - P2A<br>(BSEN 356) |
| Thermal performance | Glass Ug value: 3.6                                                                             |
|                     |                                                                                                 |