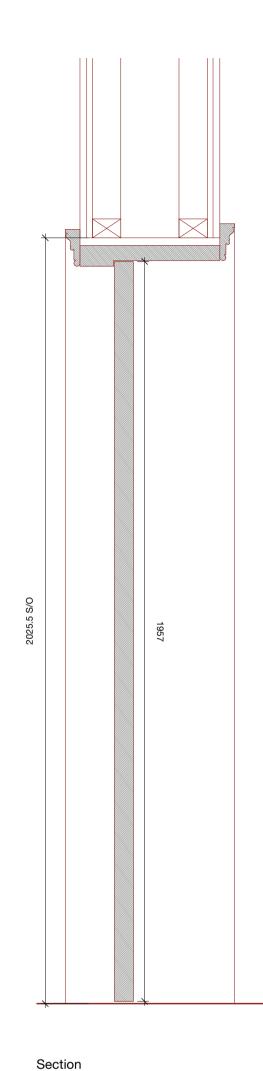

ID45 ID45 LG10 Store / Lobby 2 Reference Location S/O: 900(w)x 2100(h) Visible door leaf: 826(w)x 1957(h) Dimension Internal hinged wood doors System Type 4 - Bespoke Georgian six panel door Detail ref L20-30 Internal Hinged Wood Door Type A Specification ref Refer to Interior Designer infromation: 1075 Door Ironmongery Schedule Timber Finishes Primed, ready to be painted Raised and Fielded Panel detail Refer to Interior Designer infromation: 1075 Skirtings & Architraves Schedule Architraves Fire rating

> Timber panelled door 2025.5 x 900 New timber stud wall Door knobs (2): Izé - GRK01 - Threaded Door Knob P21 Door Ironmongery Sanded primed Tulipwood DE\_2500 & DE\_0030 L20 Doors - 01 Contractor Design Portion