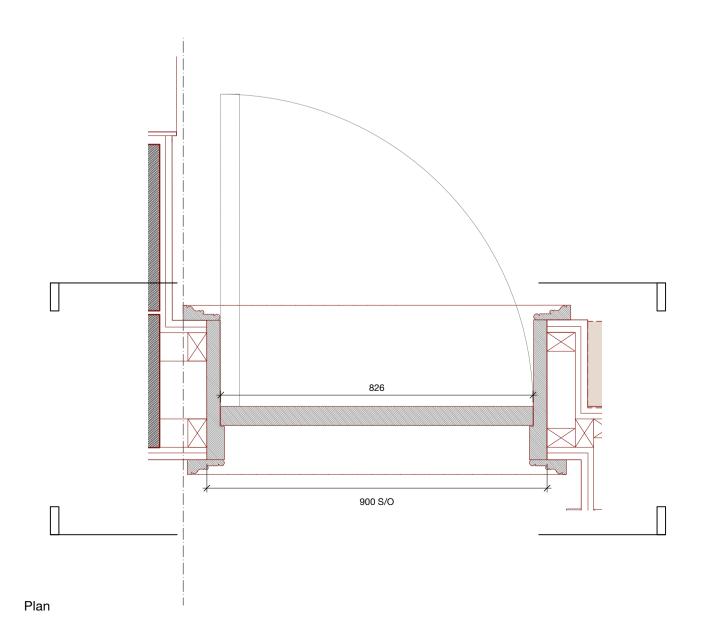

ID45 ID45 LG10 Store / Lobby 2 Reference Location S/O: 900(w)x 2100(h) Visible door leaf: 826(w)x 1957(h) Dimension Internal hinged wood doors System Type 4 - Bespoke Georgian six panel door Detail ref L20-30 Internal Hinged Wood Door Type A Specification ref Refer to Interior Designer infromation: 1075 Door Ironmongery Schedule Timber Finishes Primed, ready to be painted Raised and Fielded Panel detail Refer to Interior Designer infromation: 1075 Skirtings & Architraves Schedule Architraves Fire rating

> Timber panelled door 2025.5 x 900 New timber stud wall Door knobs (2): Izé - GRK01 - Threaded Door Knob P21 Door Ironmongery Sanded primed Tulipwood DE\_2500 & DE\_0030 L20 Doors - 01 Contractor Design Portion