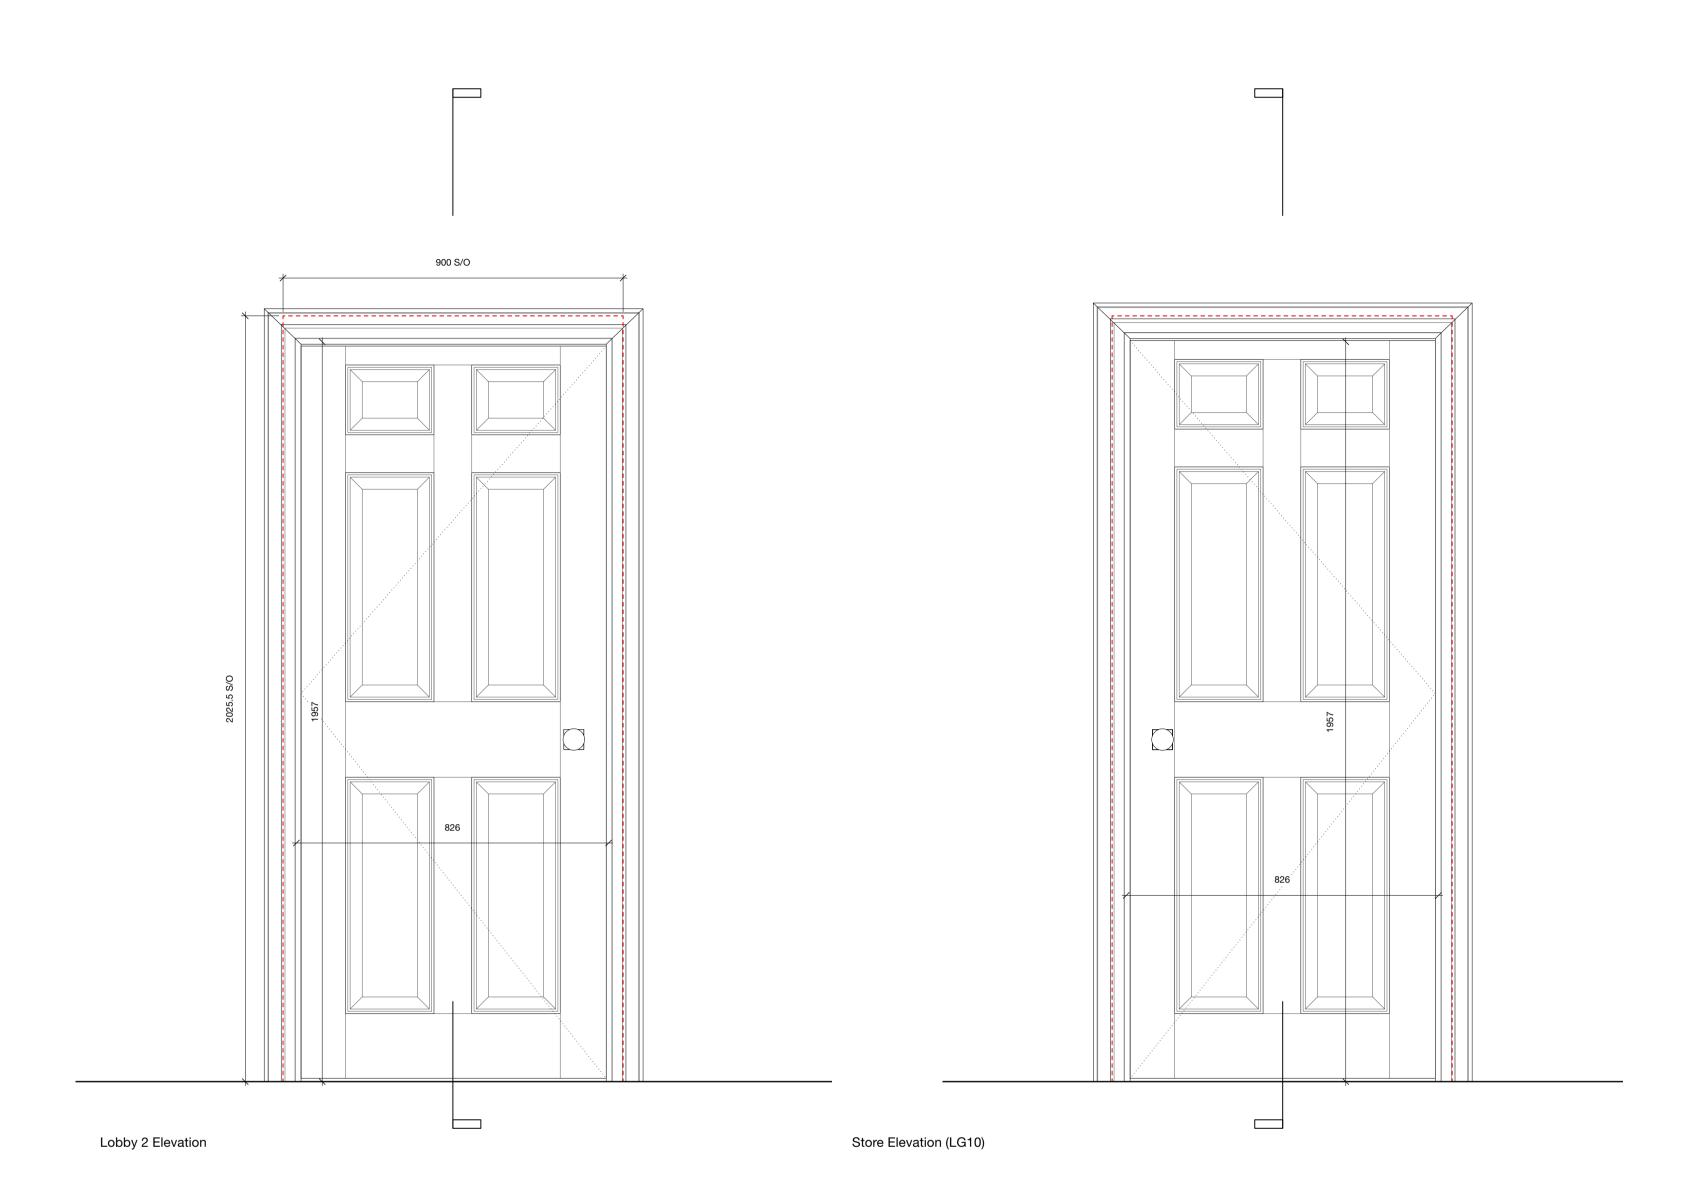

ID45 ID45 LG10 Store / Lobby 2 Reference Location S/O: 900(w)x 2100(h) Visible door leaf: 826(w)x 1957(h) Dimension Internal hinged wood doors System Type 4 - Bespoke Georgian six panel door Detail ref L20-30 Internal Hinged Wood Door Type A Specification ref Refer to Interior Designer infromation: 1075 Door Ironmongery Schedule Timber Finishes Primed, ready to be painted Raised and Fielded Panel detail Refer to Interior Designer infromation: 1075 Skirtings & Architraves Schedule Architraves Fire rating

> Timber panelled door 2025.5 x 900 New timber stud wall Door knobs (2): Izé - GRK01 - Threaded Door Knob P21 Door Ironmongery Sanded primed Tulipwood DE\_2500 & DE\_0030 L20 Doors - 01 Contractor Design Portion