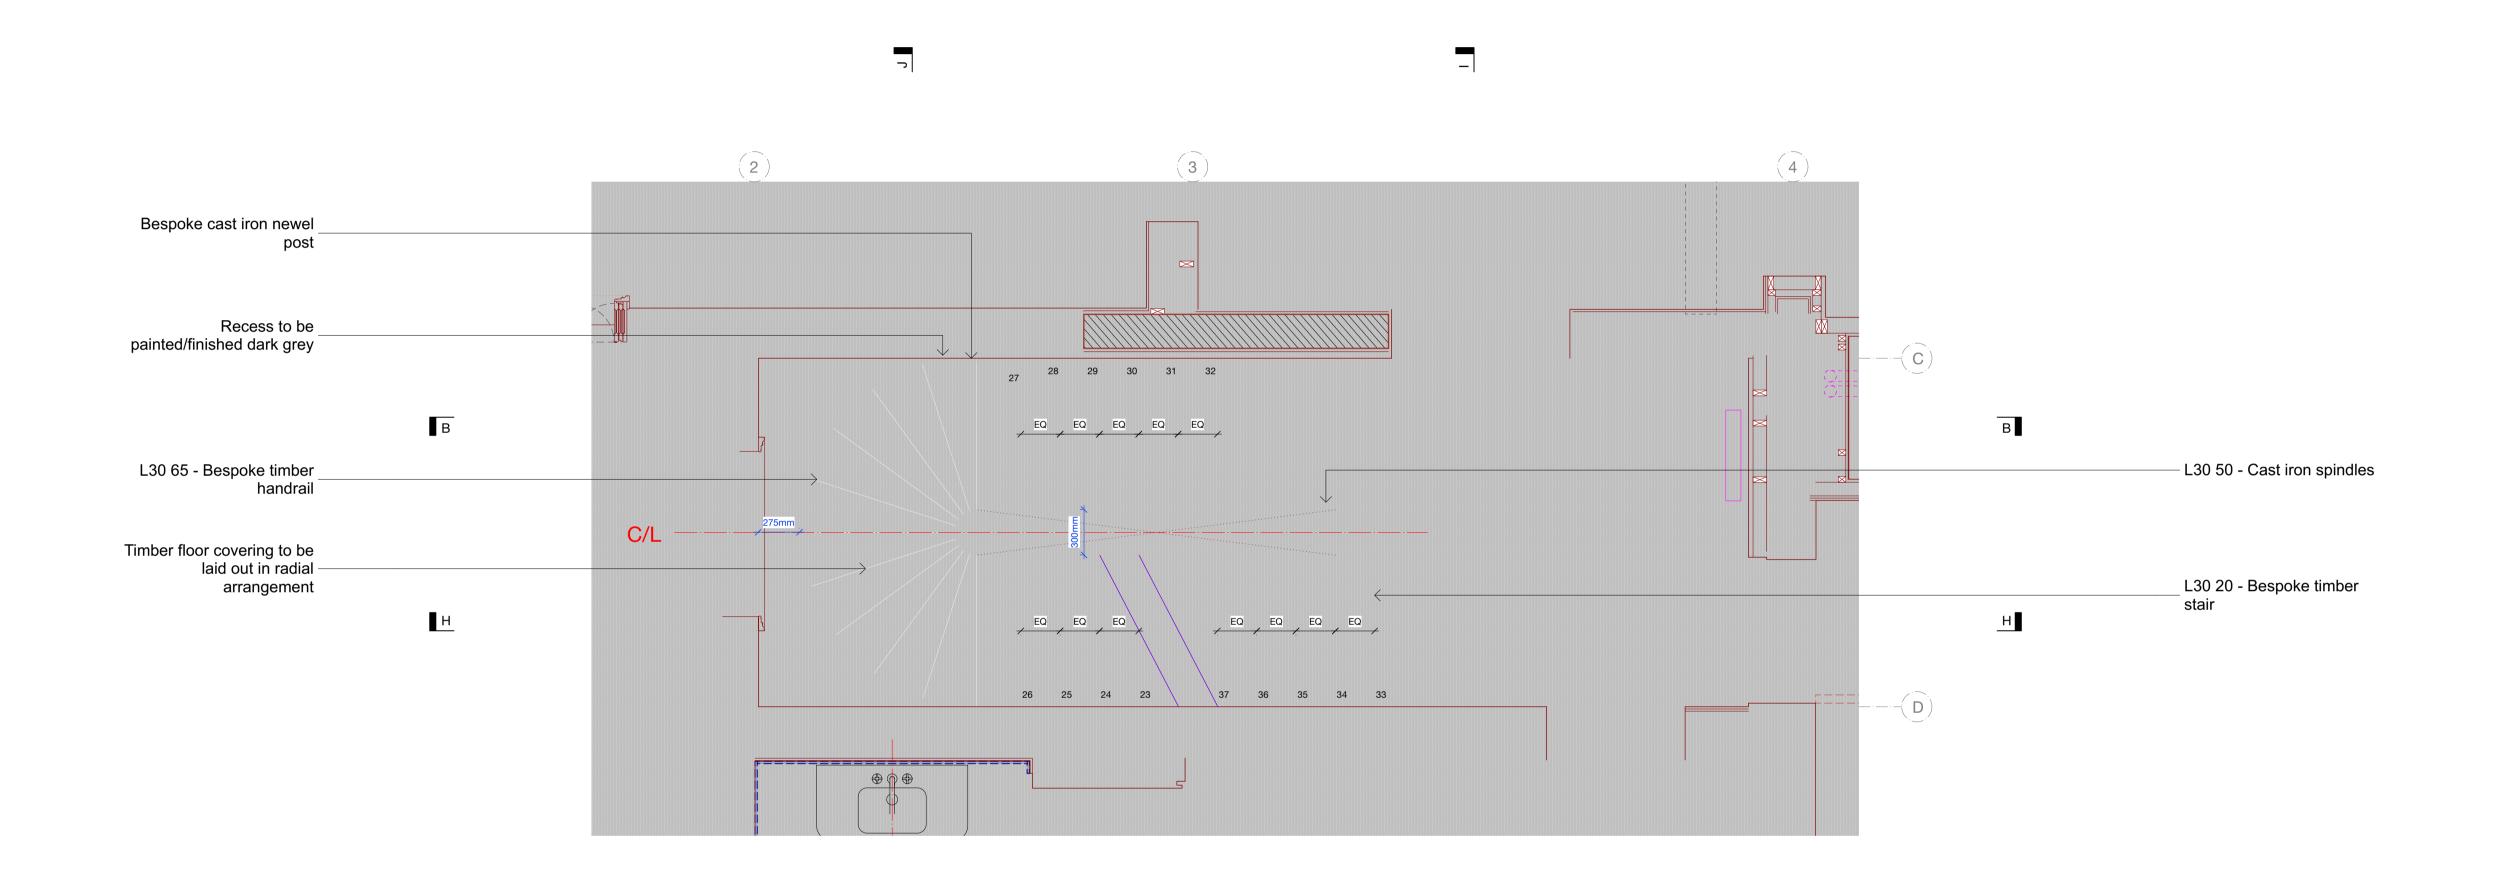

## 31/44 Architects

6 Osborn Street London E1 6TD United Kingdom +44 (0)20 3735 7820 London@ 3144architects.com

Status TENDER

Scale / Format 1:25 / A1 1:50 / A3

Drawn Checked FG SD

Client No. 5 The Grove

The Grove Date 17/12/2021 Drawing name Main Staircase Plans FF