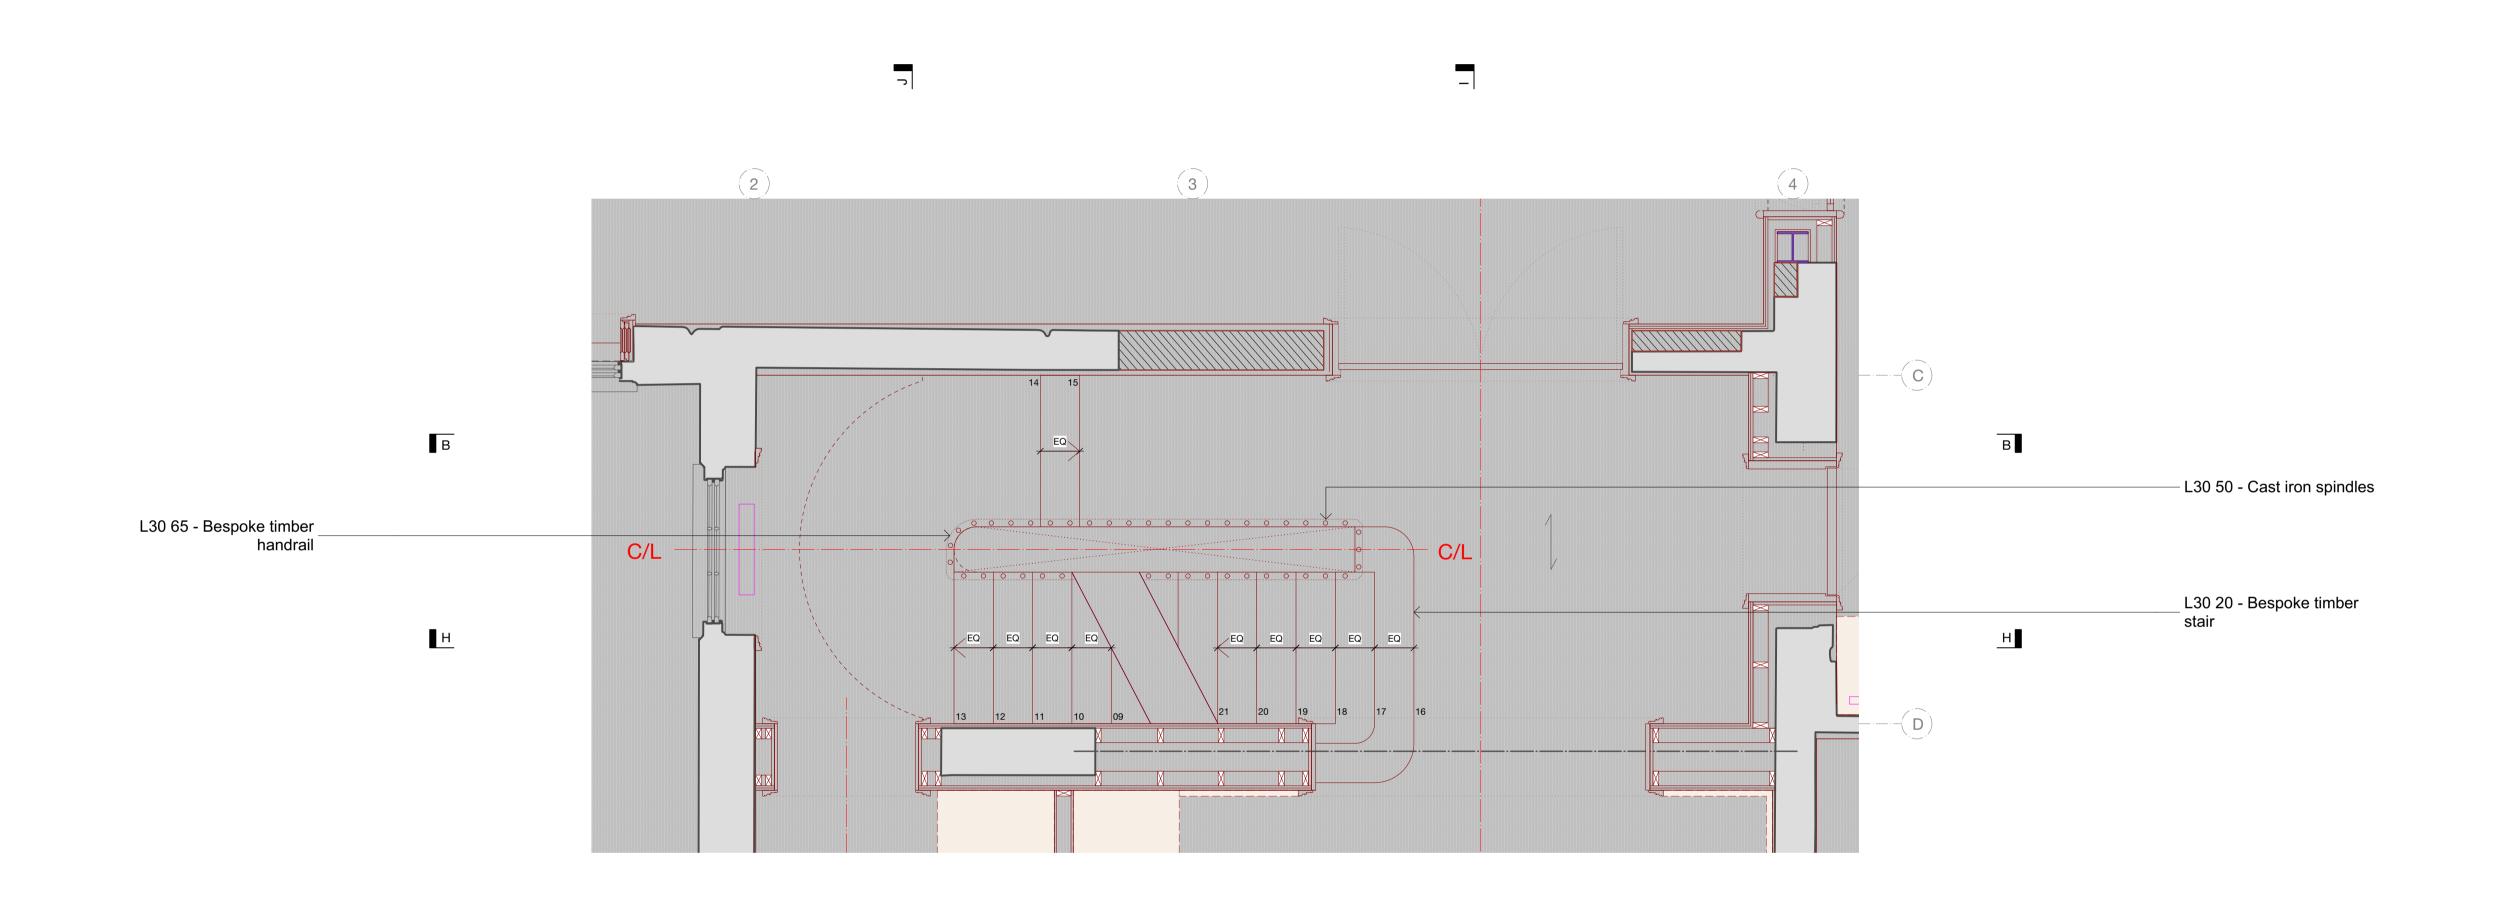

## 31/44 Architects

6 Osborn Street London E1 6TD United Kingdom +44 (0)20 3735 7820 London@ 3144architects.com

Client No. 5 The Grove

Project The Grove

Status TENDER Date 17/12/2021 Drawn Checked FG SD Scale / Format 1:25 / A1 1:50 / A3 Drawing name Main Staircase Plans UGF