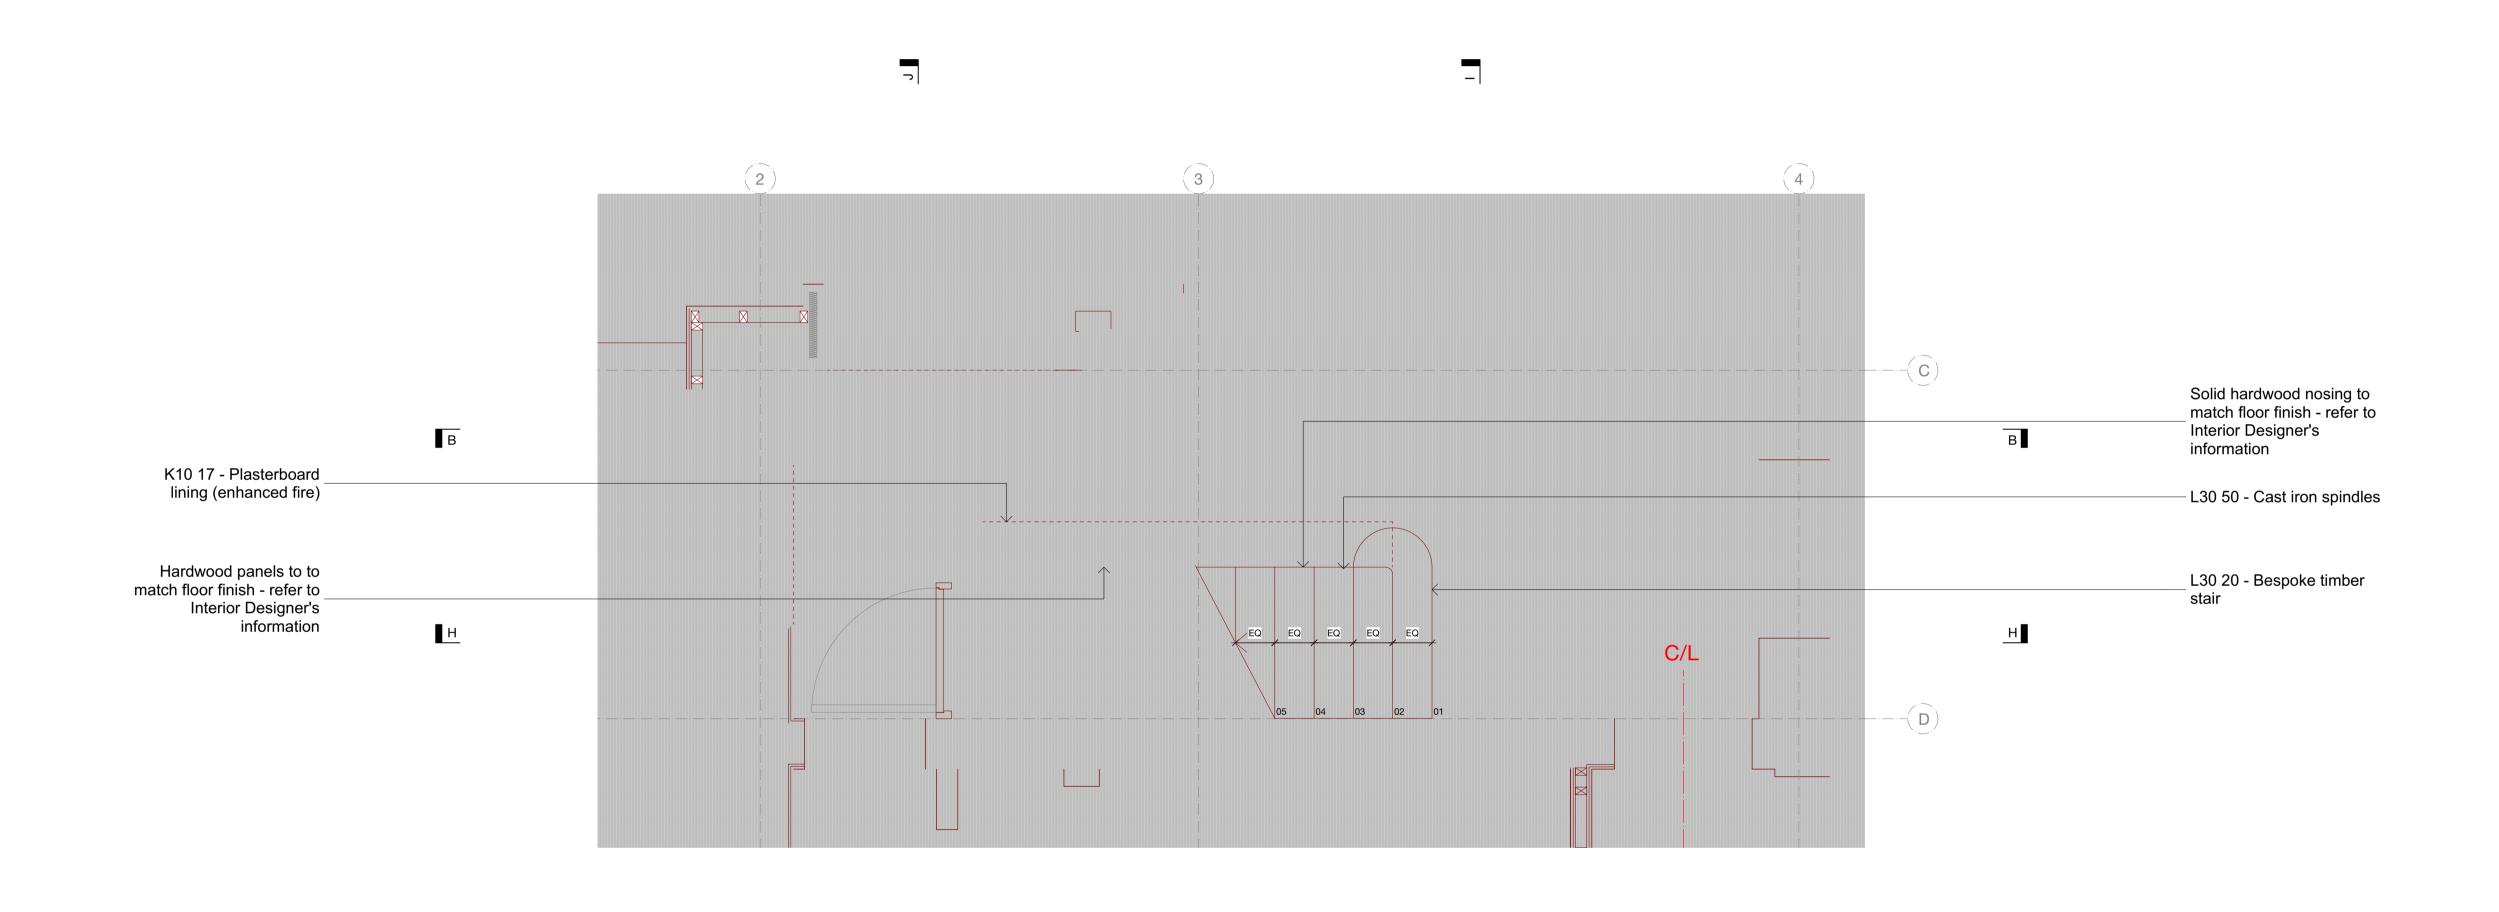

## 31/44 Architects

6 Osborn Street London E1 6TD United Kingdom +44 (0)20 3735 7820 London@ 3144architects.com

Client No. 5 The Grove

Project The Grove Date 17/12/2021 Drawing name Main Staircase Plans LGF Status TENDER Drawn Checked FG SD Scale / Format 1:25 / A1 1:50 / A3