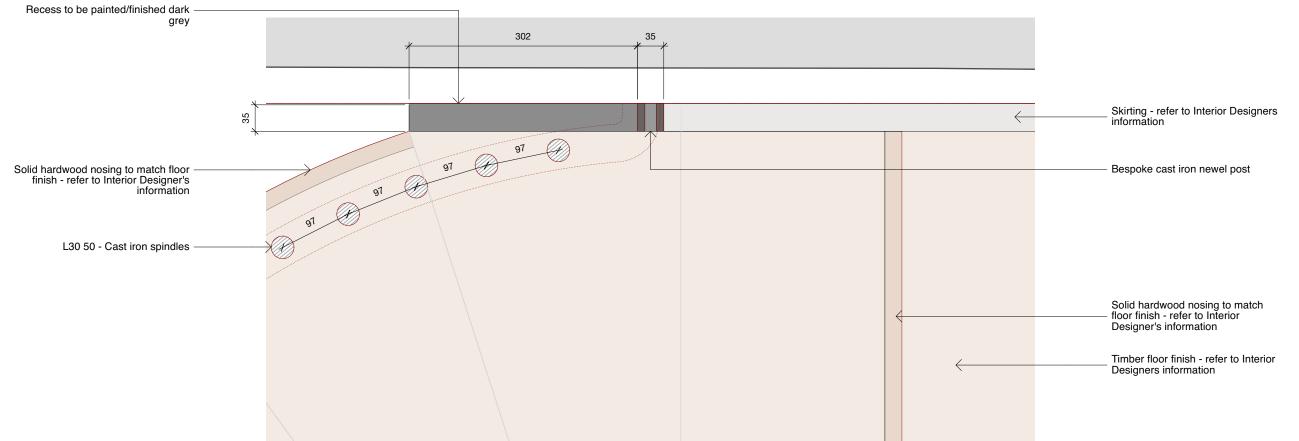

0 50 100 7250mm

31/44 Architects

TENDER

Client No. 5 The Grove

Project The Grove

Drawn Checked FG SD Date 17/12/2021 Scale / Format 1:5 / A3

Typical outer stair stringer detail