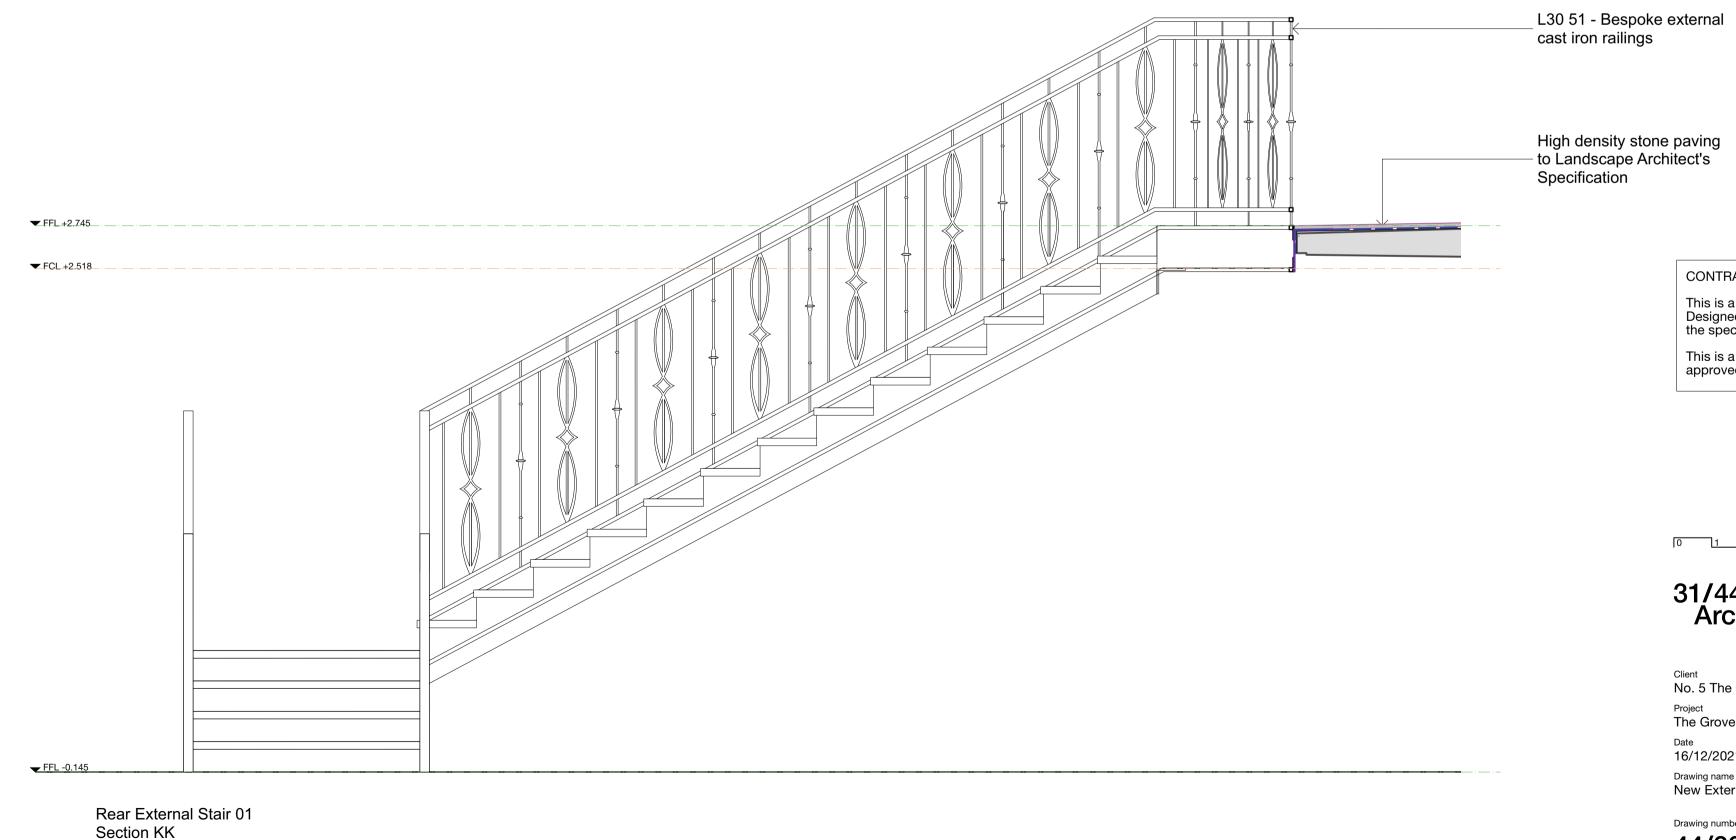

Rear External Stair 02 Plan Scale 1:20

**GENERAL NOTES:** 

Do not scale from drawings.
All dimensions must be checked on site and discrepancies verified with the CA/Architect.
Unless shown otherwise all dimensions are to be to structural surfaces and are in mm.
To be read in conjunction with all relevant Architects', Interior Designers, Services and Structural Engineers' drawings and specifications.
For all structural details and information refer to Structural Engineers drawings.
For all mechanical and electrical information refer to M&E consultants drawings and information unless shown otherwise.
Any discrepancies between drawings to be reported immediately to the CA/Architect.