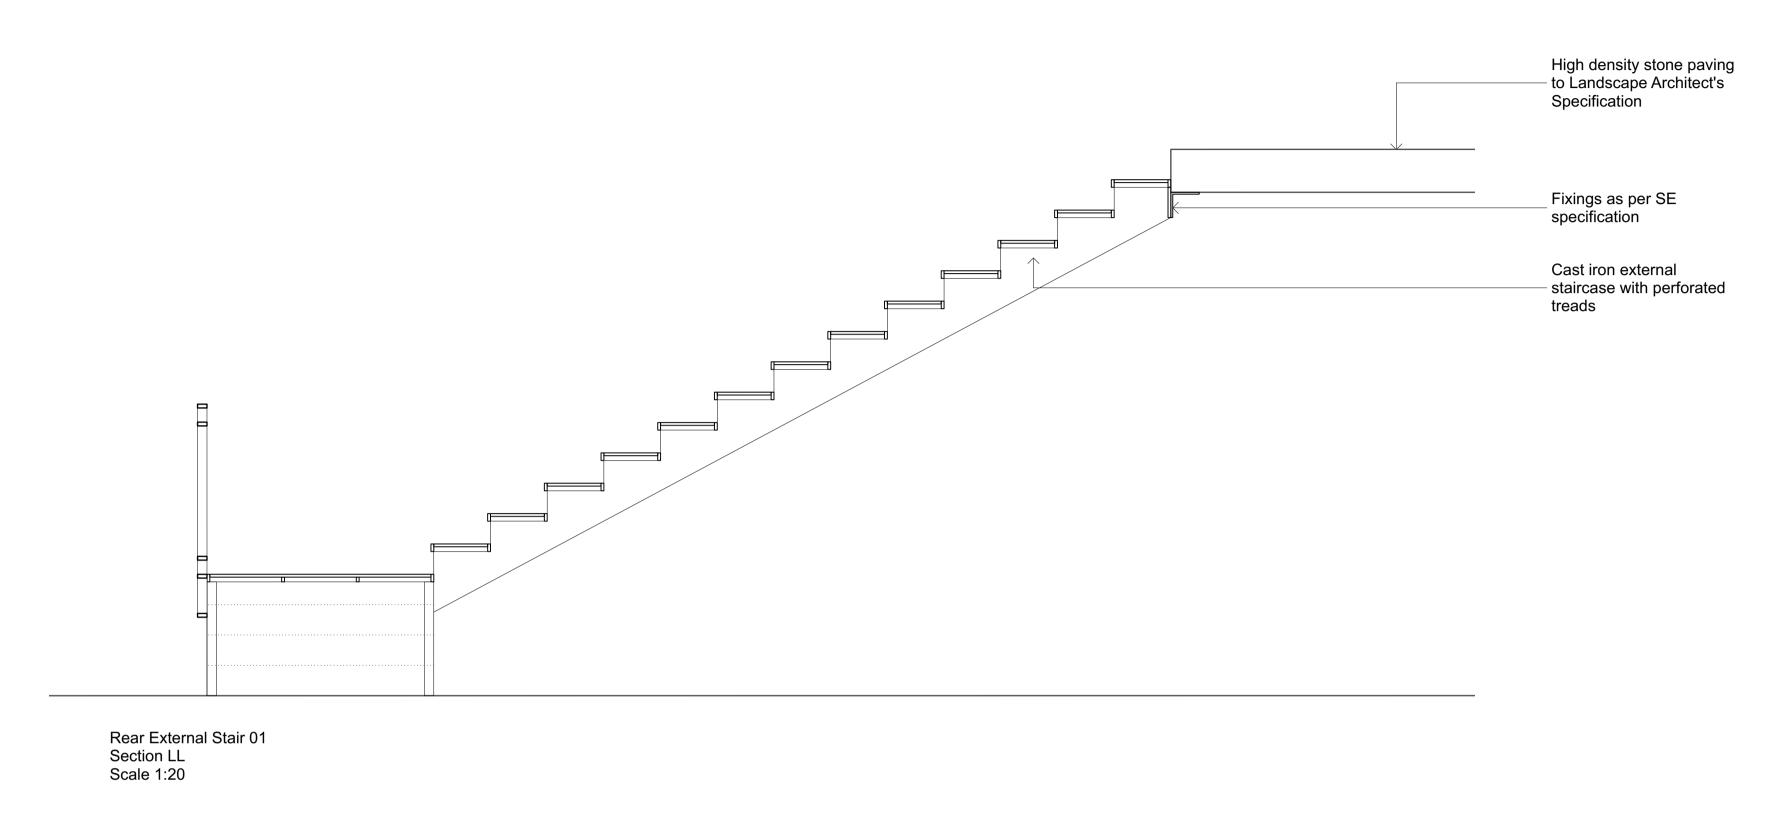

Rear External Stair 02 Plan Scale 1:20

**GENERAL NOTES:** 

Do not scale from drawings.
All dimensions must be checked on site and discrepancies verified with the CA/Architect.
Unless shown otherwise all dimensions are to be to structural surfaces and are in mm.
To be read in conjunction with all relevant Architects', Interior Designers, Services and Structural Engineers' drawings and specifications.
For all structural details and information refer to Structural Engineers drawings.
For all mechanical and electrical information refer to M&E consultants drawings and information unless shown otherwise.
Any discrepancies between drawings to be reported immediately to the CA/Architect.