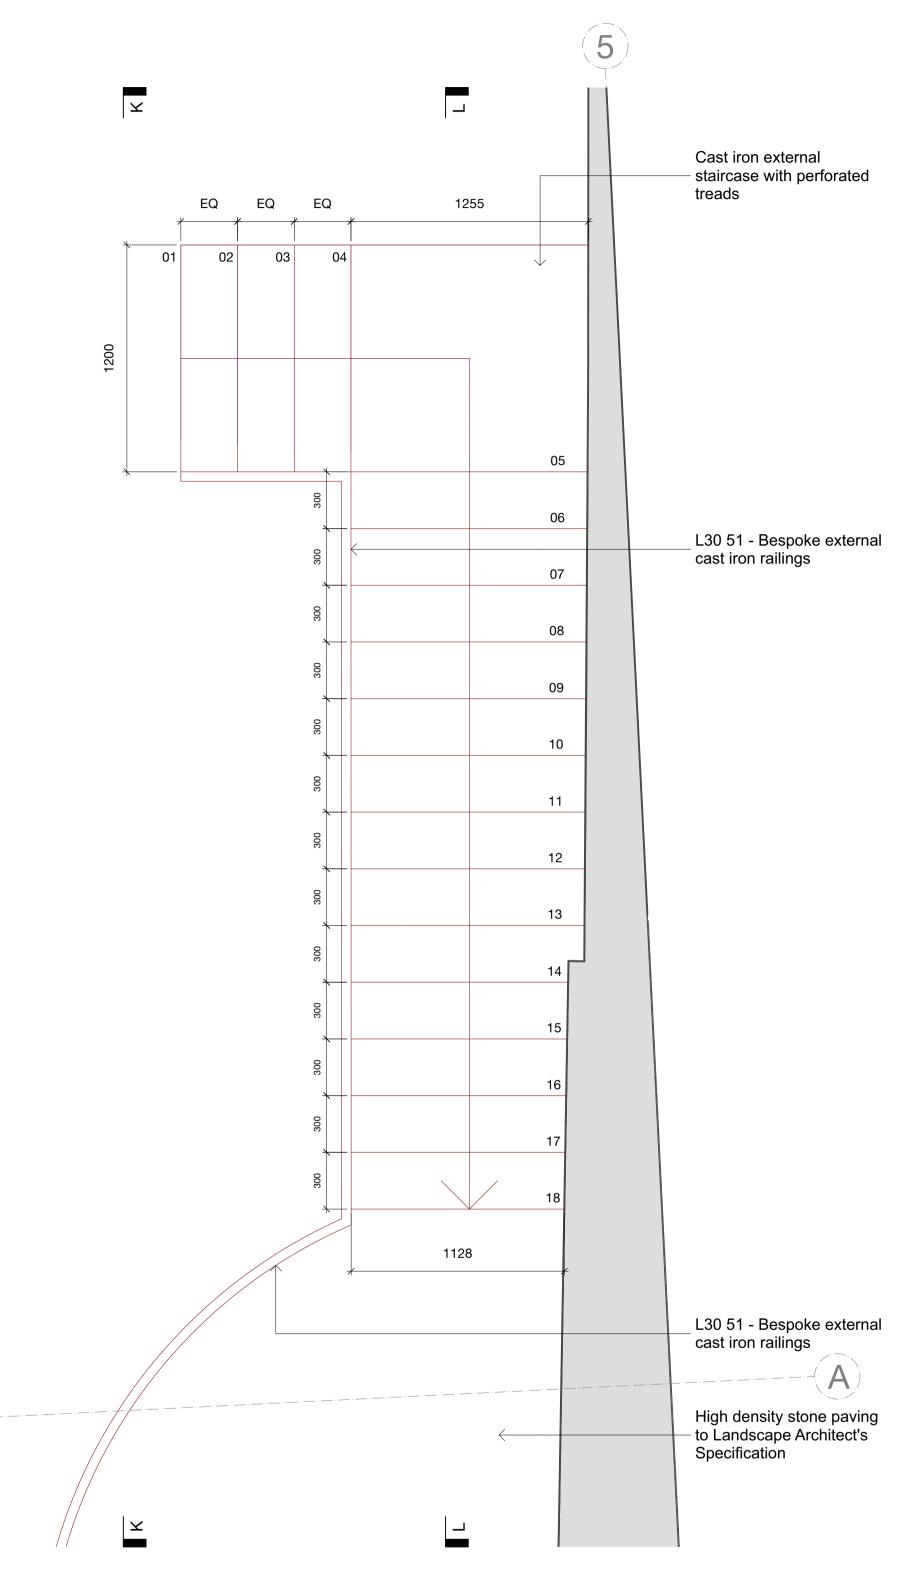

Rear External Stair 02 Plan Scale 1:20

**GENERAL NOTES:** 

Do not scale from drawings.
All dimensions must be checked on site and discrepancies verified with the CA/Architect.
Unless shown otherwise all dimensions are to be to structural surfaces and are in mm.
To be read in conjunction with all relevant Architects', Interior Designers, Services and Structural Engineers' drawings and specifications.
For all structural details and information refer to Structural Engineers drawings.
For all mechanical and electrical information refer to M&E consultants drawings and information unless shown otherwise.
Any discrepancies between drawings to be reported immediately to the CA/Architect.