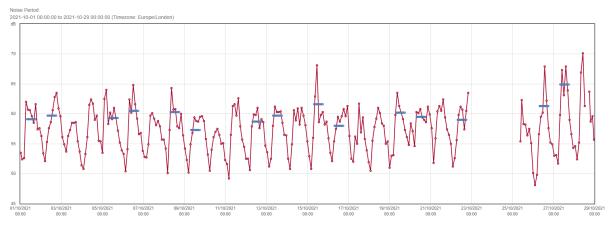

#### Shorts Gardens South Monthly Oct

Shorts Gardens WC2H 9BX/Shorts Gardens South/Guardian-3393932

Period LAeq (dB)
 Period 10 Hour LAeq (dB)

Profile LAeq (dB)

Shorts Gardens WC2H 9BX/Shorts Gardens South/Guardian-3393932

# Shorts Gardens South Monthly Oct

Peak Particle Velocity (mm/s) Vibration 2021-10-01 00:00:00 to 2021-10-29 00:00:00 (Timezone: Europe/London

Shorts Gardens WC2H 9BX/Shorts Gardens South/Guardian-3393932