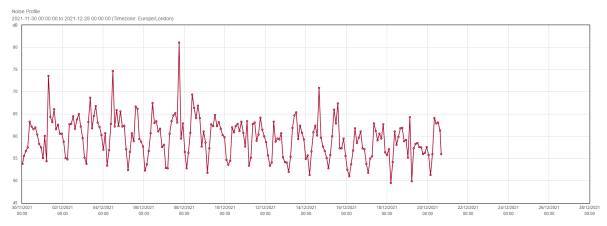

#### Shorts Gardens South Monthly Dec

Period LAeq (dB) Shorts Gardens WC2H 9BX/Shorts Gardens South/Guardian-3393932 Noise Period 2021-11-30 00:00:00 to 2021-12-28 00:00:00 (Timezone: Europe/London) dB 75 70 65 60 55 5 45 L 30/11/207 00:00 08/12/2021 00:00 10/12/2021 00:00 12/12/2021 00:00 14/12/2021 00:00 16/12/2021 00:00 18/12/202 00:00 02/12/202 06/12/202 22/12/202 00:00 24/12/202 26/12/202 00:00 04/12/20 00:00 20/12/202 00:00 28/12/202 00:00

Shorts Gardens WC2H 9BX/Shorts Gardens South/Guardian-3393932

Shorts Gardens WC2H 9BX/Shorts Gardens South/Guardian-3393932