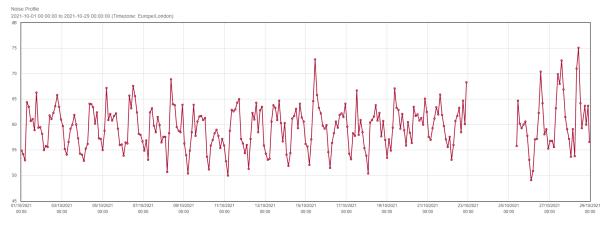

#### Shorts Gardens South Monthly Oct

Shorts Gardens WC2H 9BX/Shorts Gardens South/Guardian-3393932

Period LAeq (dB)
 Period 10 Hour LAeq (dB)

Profile LAeq (dB)

Shorts Gardens WC2H 9BX/Shorts Gardens South/Guardian-3393932

# Shorts Gardens South Monthly Oct

Peak Particle Velocity (mm/s) Vibration 2021-10-01 00:00:00 to 2021-10-29 00:00:00 (Timezone: Europe/London

Shorts Gardens WC2H 9BX/Shorts Gardens South/Guardian-3393932