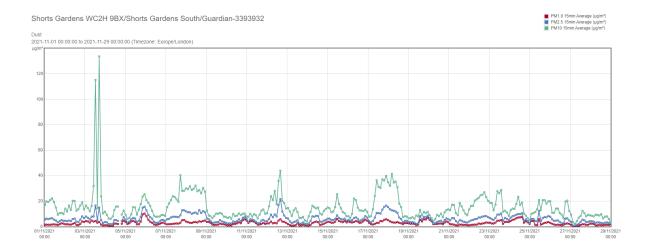

# PM1.0 15min Average (µg/m³) PM2.5 15min Average (µg/m³) PM10 15min Average (µg/m³)

Profile LAeq (dB)

#### Shorts Gardens South Monthly Nov

Shorts Gardens WC2H 9BX/Shorts Gardens South/Guardian-3393932

Profile LAeq (dB)