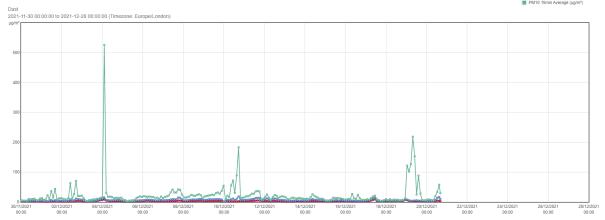

# PM1.0 15min Average (µg/m³) PM2.5 15min Average (µg/m³) PM10 15min Average (µg/m³)

Profile LAeq (dB)