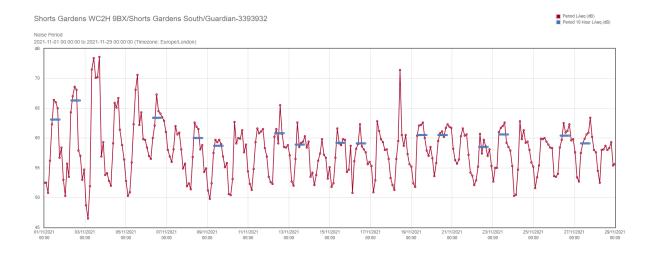

#### Shorts Gardens South Monthly Nov

Shorts Gardens WC2H 9BX/Shorts Gardens South/Guardian-3393932

Profile LAeq (dB)

# Shorts Gardens South Monthly Nov