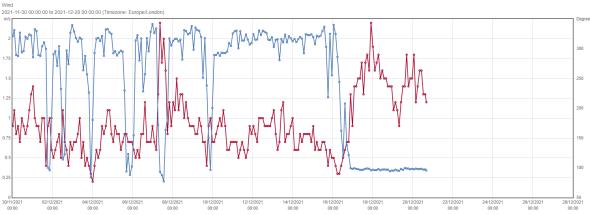

# Shorts Gardens South Monthly Dec

Shorts Gardens WC2H 9BX/Shorts Gardens South/Guardian-3393932

Peak Particle Velocity (mm/s)

Wind Speed (m/s) Wind Direction (Degrees)