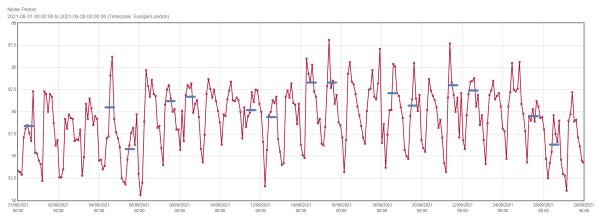

#### Shorts Gardens South Monthly Sept

Shorts Gardens WC2H 9BX/Shorts Gardens South/Guardian-3393932

Period LAeq (dB)
Period 10 Hour LAeq (dB)

# Shorts Gardens South Monthly Sept

<figure><figure>