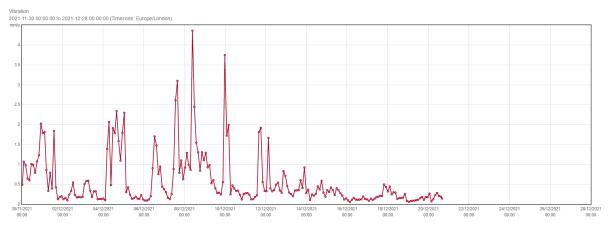

# Shorts Gardens South Monthly Dec

Shorts Gardens WC2H 9BX/Shorts Gardens South/Guardian-3393932

Peak Particle Velocity (mm/s)

Wind Speed (m/s) Wind Direction (Degrees)