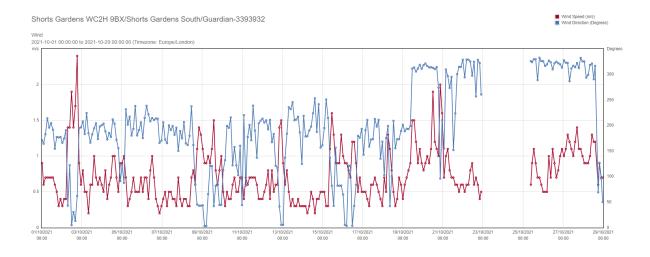

# Shorts Gardens South Monthly Dec

Shorts Gardens WC2H 9BX/Shorts Gardens South/Guardian-3393932

Peak Particle Velocity (mm/s)

Wind Speed (m/s) Wind Direction (Degrees)

# Shorts Gardens South Monthly Oct

Peak Particle Velocity (mm/s) Vibration 2021-10-01 00:00:00 to 2021-10-29 00:00:00 (Timezone: Europe/London

Shorts Gardens WC2H 9BX/Shorts Gardens South/Guardian-3393932