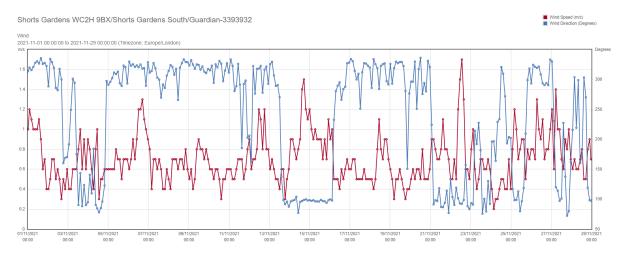

# Shorts Gardens South Monthly Dec

Shorts Gardens WC2H 9BX/Shorts Gardens South/Guardian-3393932

Peak Particle Velocity (mm/s)

Wind Speed (m/s) Wind Direction (Degrees)

#### Shorts Gardens South Monthly Nov

Shorts Gardens WC2H 9BX/Shorts Gardens South/Guardian-3393932

Profile LAeq (dB)