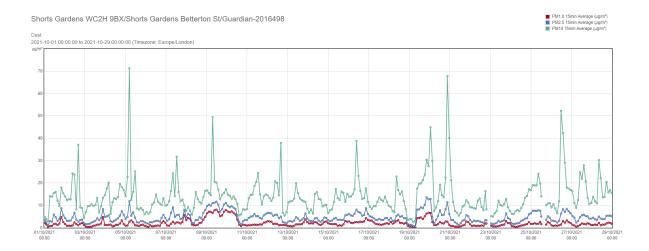

Shorts Gardens WC2H 9BX/Shorts Gardens Betterton St/Guardian-2016498

PM1.0 15min Average (µg/m³)
 PM2.5 15min Average (µg/m³)
 PM10 15min Average (µg/m³)