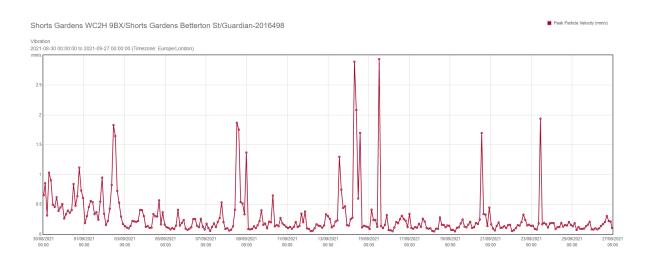

Shorts Gardens WC2H 9BX/Shorts Gardens Betterton St/Guardian-2016498

Peak Particle Velocity (mm/s)

Shorts Gardens WC2H 9BX/Shorts Gardens Betterton St/Guardian-2016498

Profile LAeq (dB)

# Betterton St Monthly Oct

Shorts Gardens WC2H 9BX/Shorts Gardens Betterton St/Guardian-2016498

```
Peak Particle Velocity (mm/s)
```