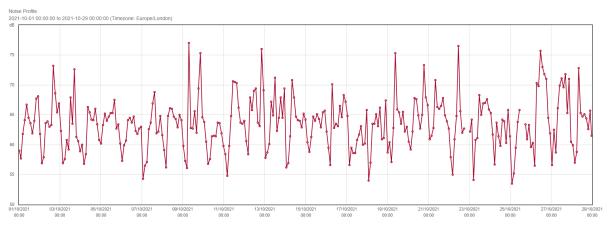

## Betterton St Monthly Nov

Shorts Gardens WC2H 9BX/Shorts Gardens Betterton St/Guardian-2016498

Period LAeq (dB) Period 10 Hour LAeq (dB)

Profile LAeq (dB)

Shorts Gardens WC2H 9BX/Shorts Gardens Betterton St/Guardian-2016498