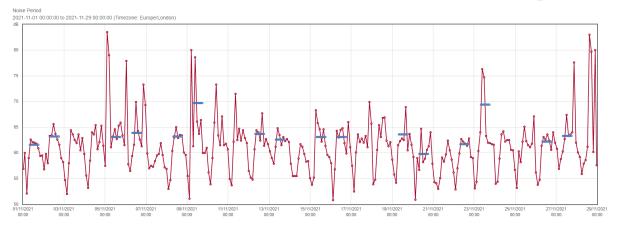

## Betterton St Monthly Nov

Shorts Gardens WC2H 9BX/Shorts Gardens Betterton St/Guardian-2016498

Period LAeq (dB) Period 10 Hour LAeq (dB)

Profile LAeq (dB)

Shorts Gardens WC2H 9BX/Shorts Gardens Betterton St/Guardian-2016498