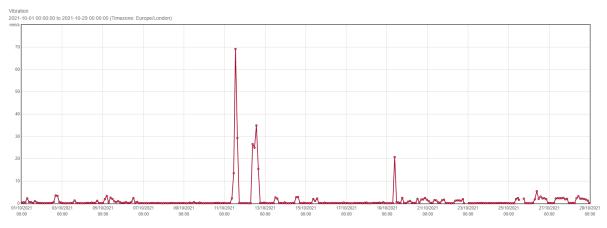

# Betterton St Monthly Oct

Shorts Gardens WC2H 9BX/Shorts Gardens Betterton St/Guardian-2016498

```
Peak Particle Velocity (mm/s)
```