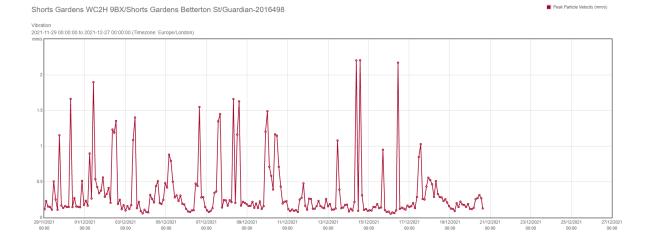

Shorts Gardens WC2H 9BX/Shorts Gardens Betterton St/Guardian-2016498

Peak Particle Velocity (mm/s)

Shorts Gardens WC2H 9BX/Shorts Gardens Betterton St/Guardian-2016498

Profile LAeq (dB)