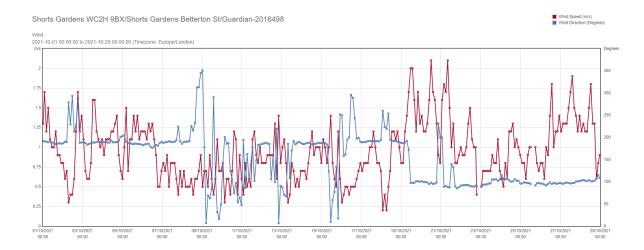

# Betterton St Monthly Oct

Shorts Gardens WC2H 9BX/Shorts Gardens Betterton St/Guardian-2016498

```
Peak Particle Velocity (mm/s)
```