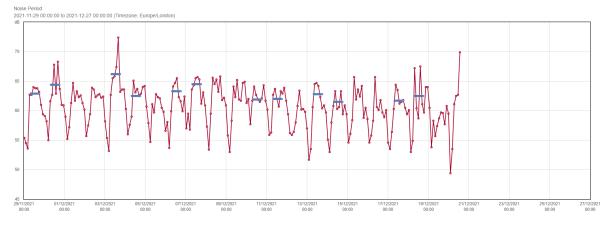

#### Betterton St Monthly Dec

Shorts Gardens WC2H 9BX/Shorts Gardens Betterton St/Guardian-2016498

Period LAeq (dB)
Period 10 Hour LAeq (dB)

Profile LAeq (dB)

Shorts Gardens WC2H 9BX/Shorts Gardens Betterton St/Guardian-2016498

## Betterton St Monthly Dec

Shorts Gardens WC2H 9BX/Shorts Gardens Betterton St/Guardian-2016498