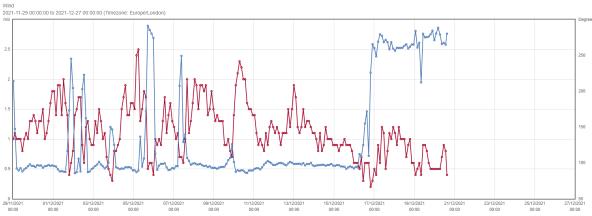

## Betterton St Monthly Nov

Shorts Gardens WC2H 9BX/Shorts Gardens Betterton St/Guardian-2016498

Period LAeq (dB) Period 10 Hour LAeq (dB)

Profile LAeq (dB)

Shorts Gardens WC2H 9BX/Shorts Gardens Betterton St/Guardian-2016498