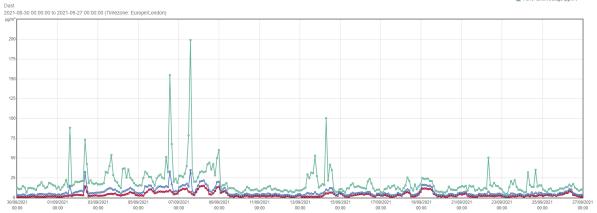

Shorts Gardens WC2H 9BX/Shorts Gardens Betterton St/Guardian-2016498

PM1.0 15min Average (µg/m³)
 PM2.5 15min Average (µg/m³)
 PM10 15min Average (µg/m³)