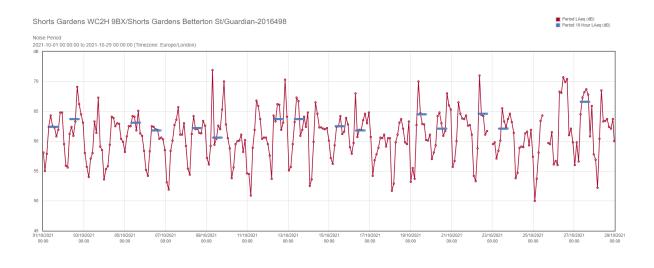

## Betterton St Monthly Nov

Shorts Gardens WC2H 9BX/Shorts Gardens Betterton St/Guardian-2016498

Period LAeq (dB) Period 10 Hour LAeq (dB)

Profile LAeq (dB)

Shorts Gardens WC2H 9BX/Shorts Gardens Betterton St/Guardian-2016498