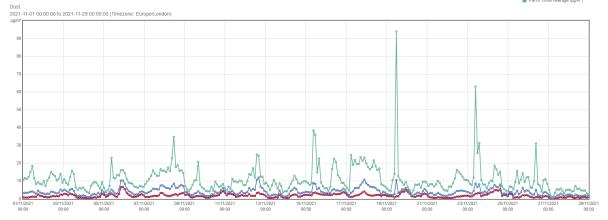

Shorts Gardens WC2H 9BX/Shorts Gardens Betterton St/Guardian-2016498

PM1.0 15min Average (μg/m<sup>2</sup>)
 PM2.5 15min Average (μg/m<sup>2</sup>)
 PM10 15min Average (μg/m<sup>2</sup>)

Shorts Gardens WC2H 9BX/Shorts Gardens Betterton St/Guardian-2016498