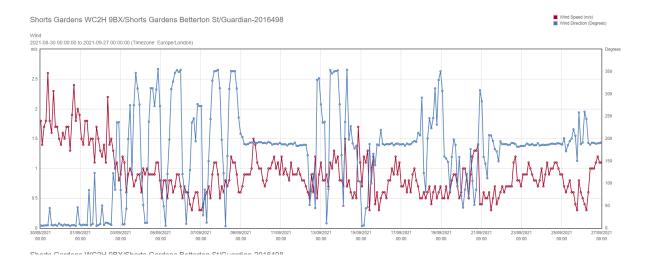

dens WC2H 9BX/Shorts Gardens Betterton St/Guardian-2016498

Shorts Gardens WC2H 9BX/Shorts Gardens Betterton St/Guardian-2016498



Peak Particle Velocity (mm/s)





Shorts Gardens WC2H 9BX/Shorts Gardens Betterton St/Guardian-2016498



Profile LAeq (dB)



# Betterton St Monthly Oct

Shorts Gardens WC2H 9BX/Shorts Gardens Betterton St/Guardian-2016498

```
Peak Particle Velocity (mm/s)
```





#### Betterton St Monthly Sept

Shorts Gardens WC2H 9BX/Shorts Gardens Betterton St/Guardian-2016498

Period LAeq (dB)
 Period 10 Hour LAeq (dB)

Profile LAeq (dB)



Shorts Gardens WC2H 9BX/Shorts Gardens Betterton St/Guardian-2016498



Shorts Gardens WC2H 9BX/Shorts Gardens Betterton St/Guardian-2016498

PM1.0 15min Average (µg/m³)
 PM2.5 15min Average (µg/m³)
 PM10 15min Average (µg/m³)