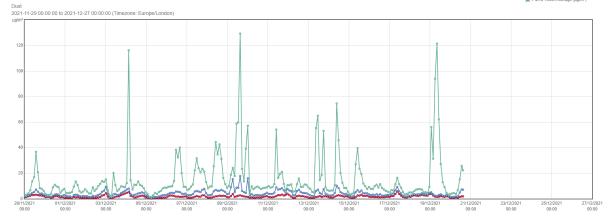

Shorts Gardens WC2H 9BX/Shorts Gardens Betterton St/Guardian-2016498

PM1.0 15min Average (µg/m³)
 PM2.5 15min Average (µg/m³)
 PM10 15min Average (µg/m³)

Shorts Gardens WC2H 9BX/Shorts Gardens Betterton St/Guardian-2016498

PM1.0 15min Average (μg/m<sup>2</sup>)
 PM2.5 15min Average (μg/m<sup>2</sup>)
 PM10 15min Average (μg/m<sup>2</sup>)

Shorts Gardens WC2H 9BX/Shorts Gardens Betterton St/Guardian-2016498