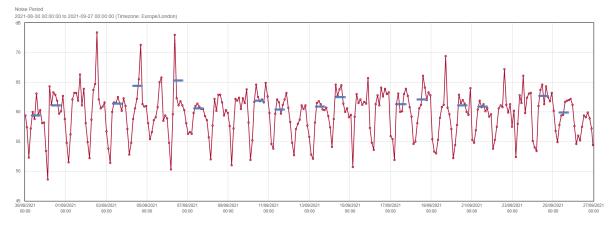

#### Betterton St Monthly Sept

Shorts Gardens WC2H 9BX/Shorts Gardens Betterton St/Guardian-2016498

Period LAeq (dB)
 Period 10 Hour LAeq (dB)

Profile LAeq (dB)

Shorts Gardens WC2H 9BX/Shorts Gardens Betterton St/Guardian-2016498