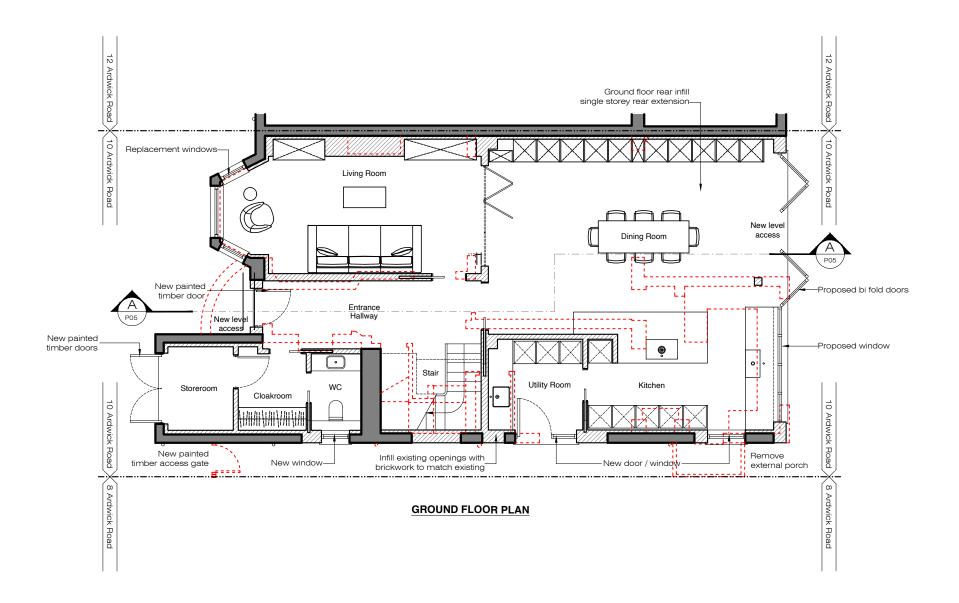

Proposed Material Schedule:

External Walls: Brickwork to match existing

Main Roof: Replacement tiles to match existing

Flat roof: Waterproof membrane to match existing

Windows: Upvc or PPC Aluminium

Doors: Painted timber to front elevation and PPC Aluminium or Upvc to rear elevation