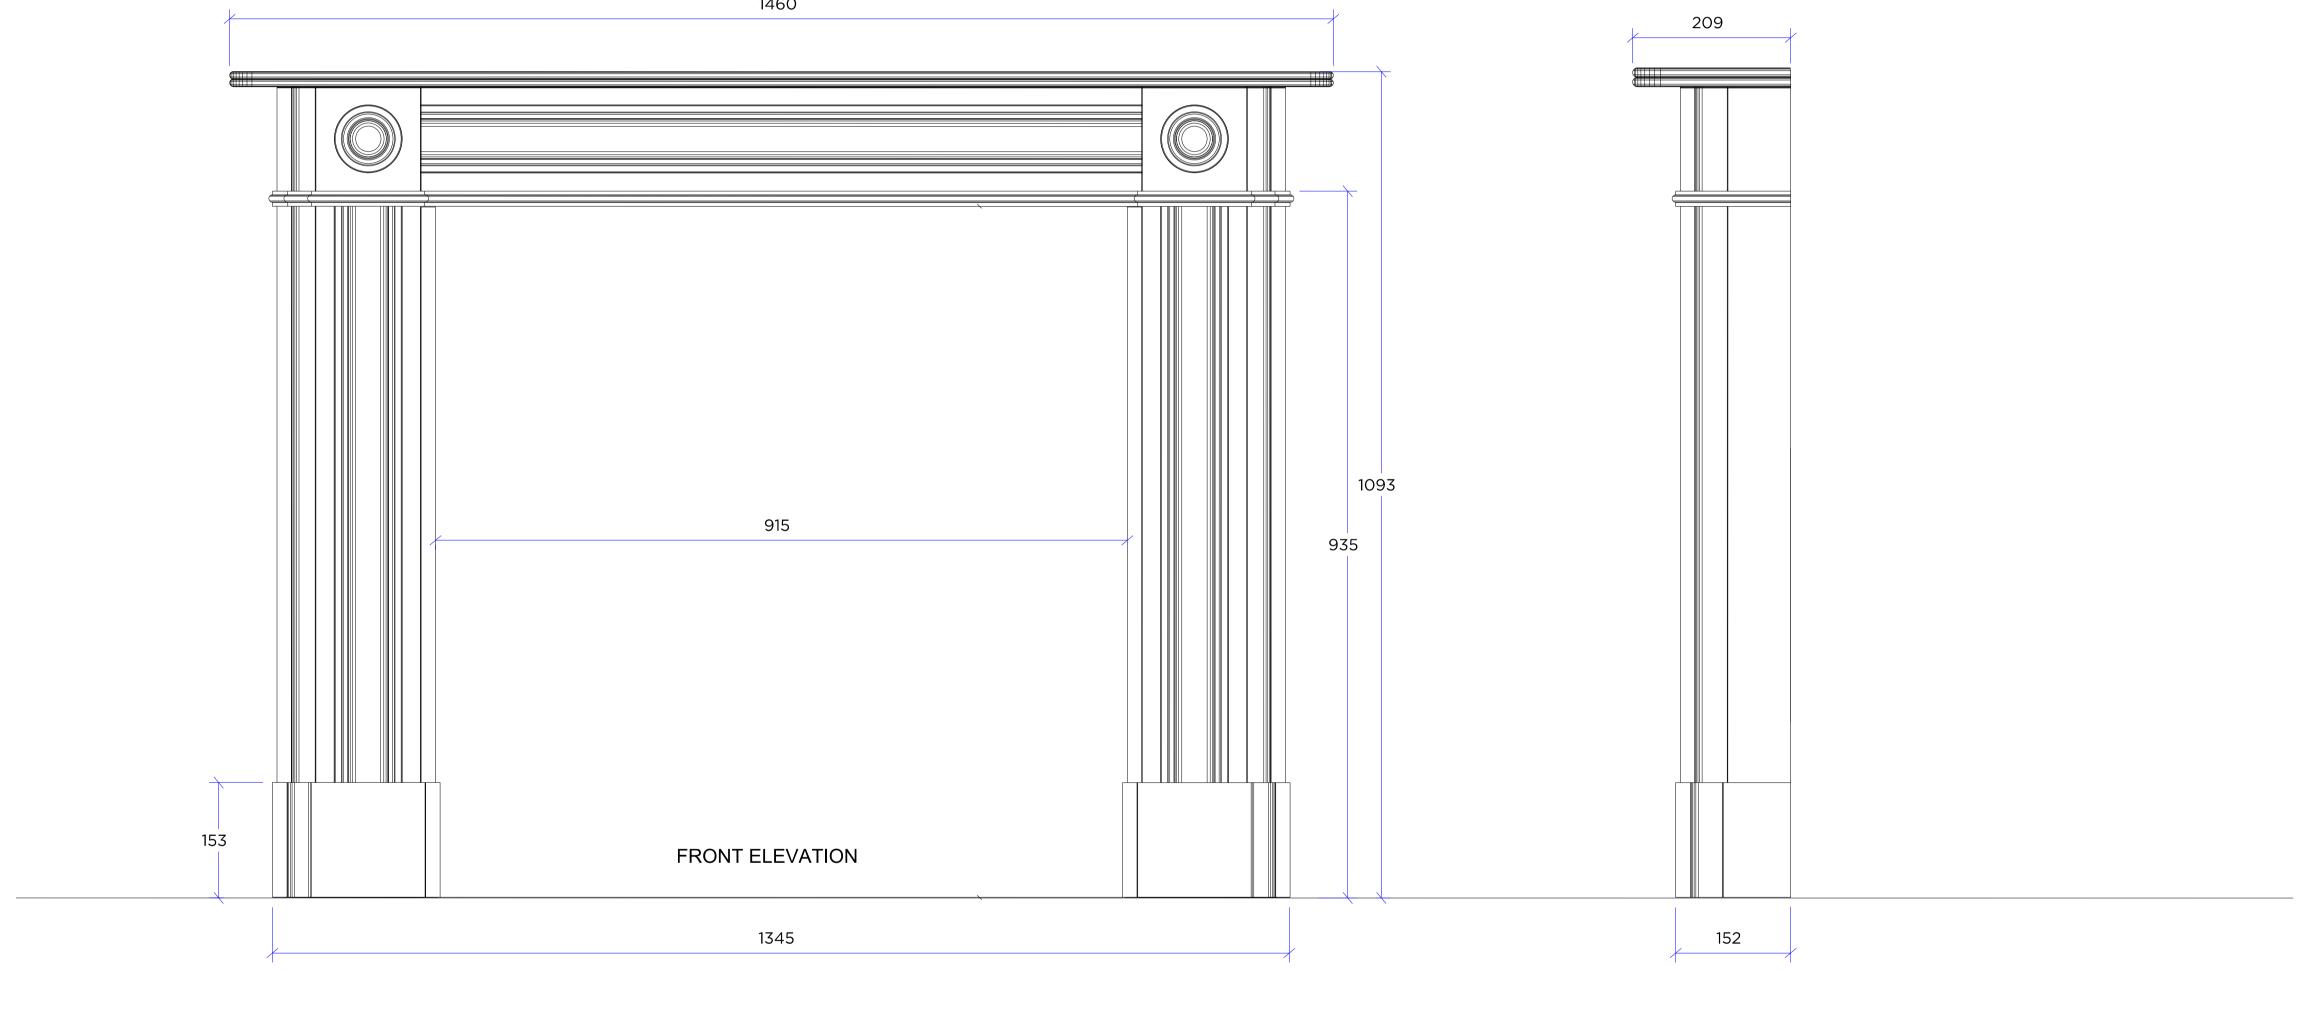

SIDE ELEVATION

Regency - Bullseye (Drawing Room)
Fire places are the closest available standard size to existing
Carrara Marble & Limestone