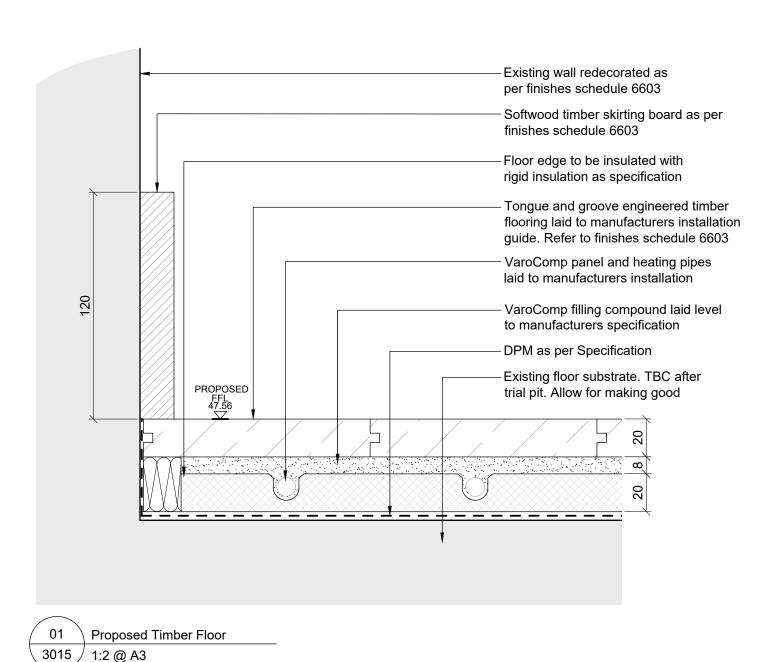

## **NOTES**

- 1. Drawings based on survey by others.
- Drawings to be read in conjunction with all schedules and specification.
- Drawing to be read in conjunction with DIA drawing
- 4. Refer to M&E Engineer's specifications and proposals.
- Refer to Structural Engineer's specifications and proposals for all structural work.
- 6. Notify architect in writing of any discrepancies or
- 7. Survey information by others. All existing dimensions to be confirmed on site.
- 8. Drawing is not to be used for construction.



Purpose of Issue: FOR\_TENDER

| 1. Any dwg format drawing is to be read in conjunction with and at the scale of the accompanying pdf. 2. Where colours other than black or grey are used, the drawing must be plotted in colour. 3. For status °C (Construction) drawings all dimen