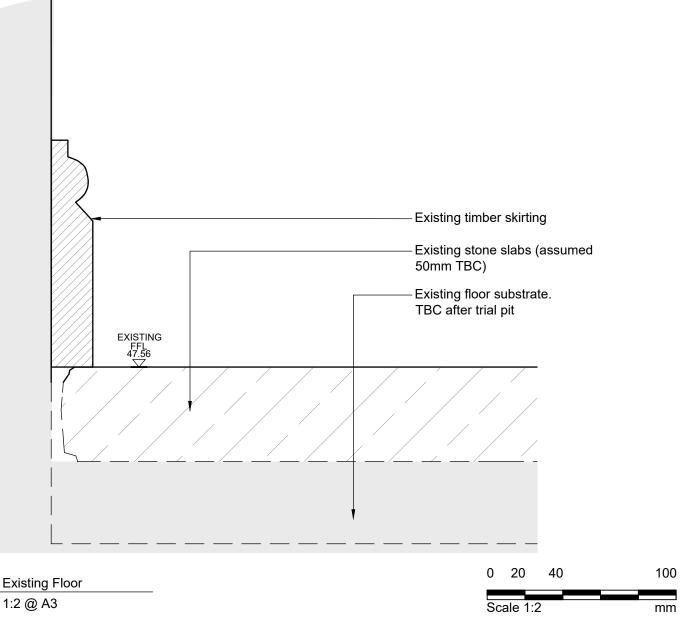

## **NOTES**

- 1. Drawings based on survey by others.
- Drawings to be read in conjunction with all schedules and specification.
- Drawing to be read in conjunction with DIA drawing
- 4. Refer to M&E Engineer's specifications and proposals.
- Refer to Structural Engineer's specifications and proposals for all structural work.
- 6. Notify architect in writing of any discrepancies or
- 7. Survey information by others. All existing dimensions to be confirmed on site.
- 8. Drawing is not to be used for construction.



Purpose of Issue: FOR\_TENDER

| 1. Any dwg format drawing is to be read in conjunction with and at the scale of the accompanying pdf. 2. Where colours other than black or grey are used, the drawing must be plotted in colour. 3. For status °C (Construction) drawings all dimensions are to be checked on site by the contractor, scaling is for Local Authority purposes only. 4. Unless otherwise indicated, all dimensions are in millimeters. 5. All information on this drawin is to be read in conjunction with the relevant Donald Insall Associates | F Feasibility S Sketch Design P Planning B Building Control |          |          |          |                        |         |                                  | Donald Insall Associate Chartered Architects and Historic Building Consultan | ts