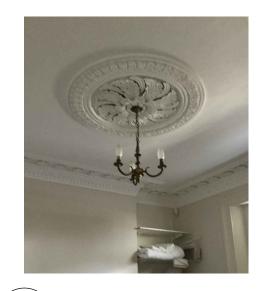

Photo As Existing Ceiling Rose - Bedroom 2 3005 NTS @ A3

Bedroom 1 Ceiling as Existing 3005 NTS @ A3

04 Bedroom 2 Ceiling as Existing NTS @ A3 3005 50 100

> Scale 1:5 mm

Purpose of Issue: FOR\_TENDER

3005 1:5 @ A3