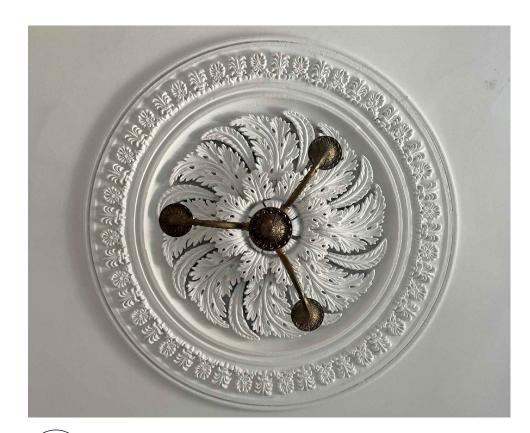

Photo As Existing Ceiling Rose - Bedroom 2 3005 NTS @ A3

Bedroom 1 Ceiling as Existing 3005 NTS @ A3

04 Bedroom 2 Ceiling as Existing NTS @ A3 3005 50 100

> Scale 1:5 mm

Purpose of Issue: FOR\_TENDER

3005 1:5 @ A3