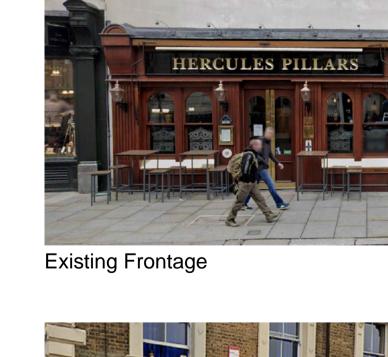

## EXTERNAL ELEVATIONS EXISTING AND PROPOSED

DRAWING NUMBER

| 01      |             | SHEET   |
|---------|-------------|---------|
| JOB NO  | SCALE       | CAD REF |
| 297     | 1:50 (A1)   | XXXX-00 |
| DRAWNBY | APPROVED BY | DATE    |
| JEA     | GT          | 10/2021 |