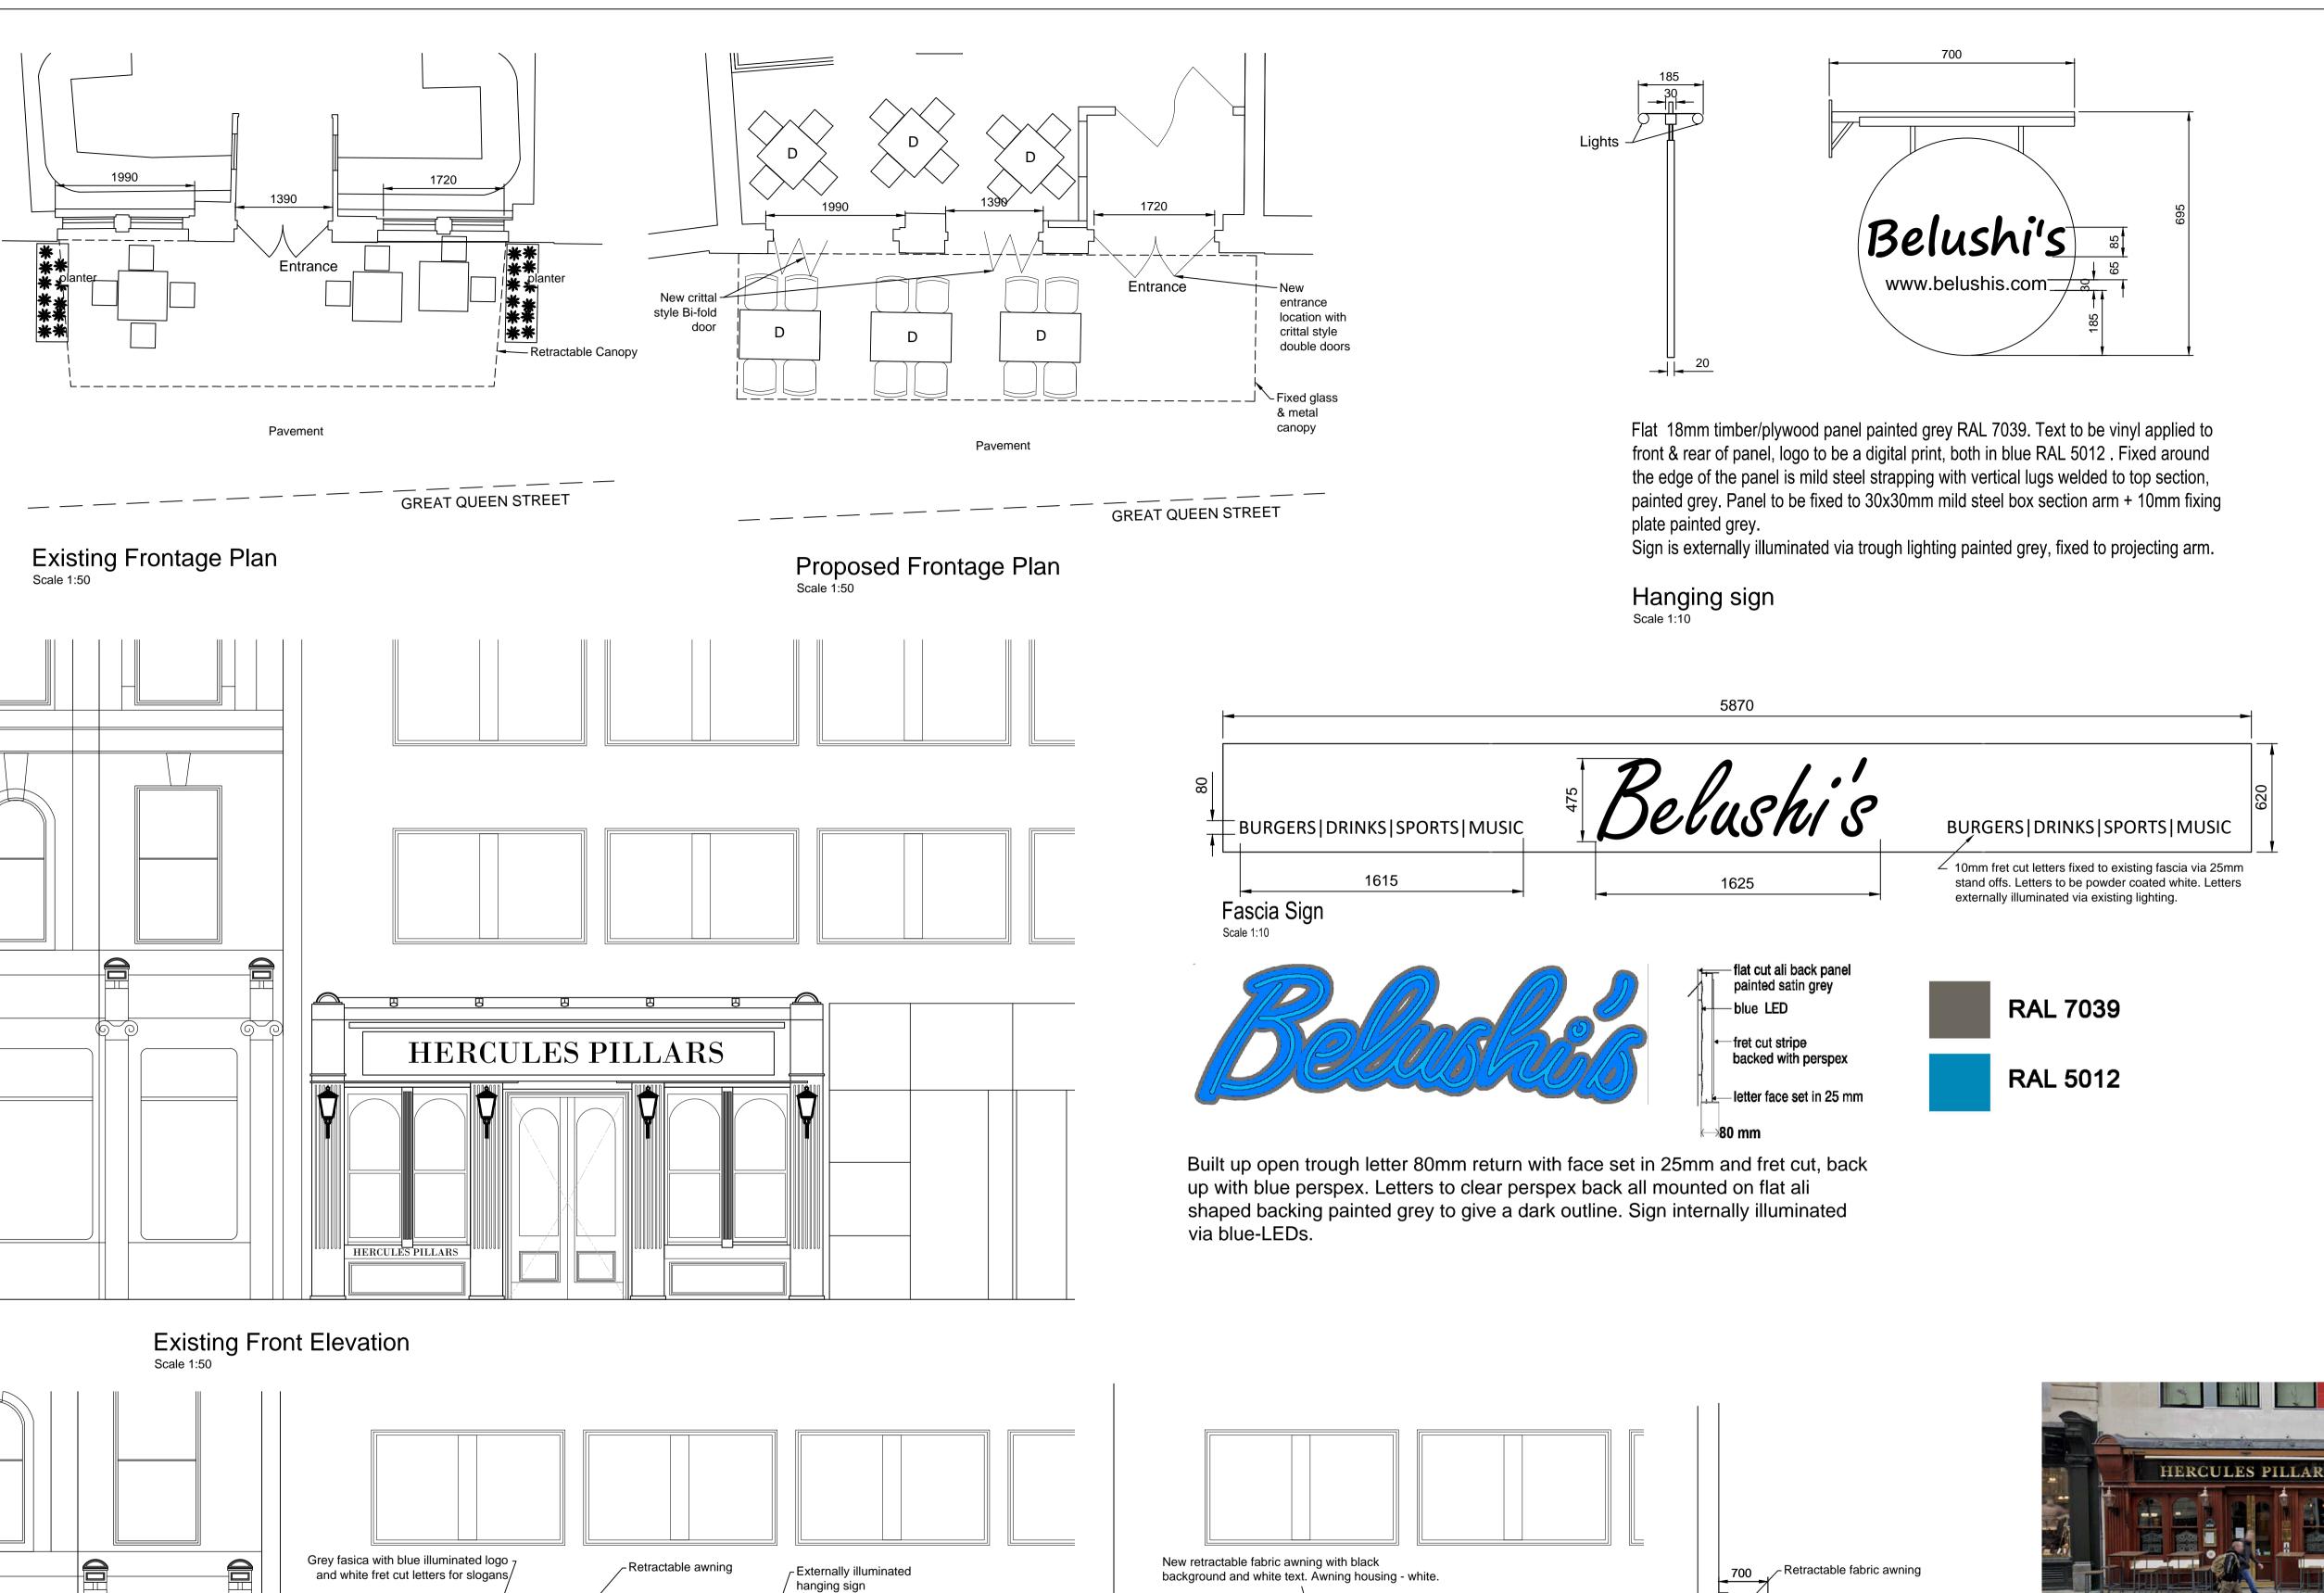

Belushis

Proposed Front Elevation -

Awning & Bi-Fold Windows Open
Scale 1:50

Belushi's

shop front to be

painted grey -

RAL 7039

New crittal style

entrance doors

leading to

New crittal style Bi-fold windows, with stall

**Proposed Front Elevation** 

risers to the same height as no.21

Externally illuminated

hanging sign

Proposed Side Elevation
Scale 1:50

2040

Proposed signage (from another site)