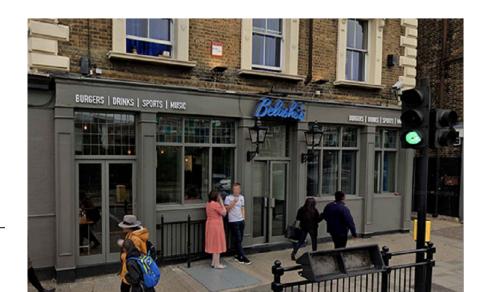

Belushis

Proposed Front Elevation -

Awning & Bi-Fold Windows Open
Scale 1:50

Belushi's

shop front to be

painted grey -

RAL 7039

New crittal style

entrance doors

leading to

New crittal style Bi-fold windows, with stall

**Proposed Front Elevation** 

risers to the same height as no.21

Externally illuminated

hanging sign

Proposed Side Elevation
Scale 1:50