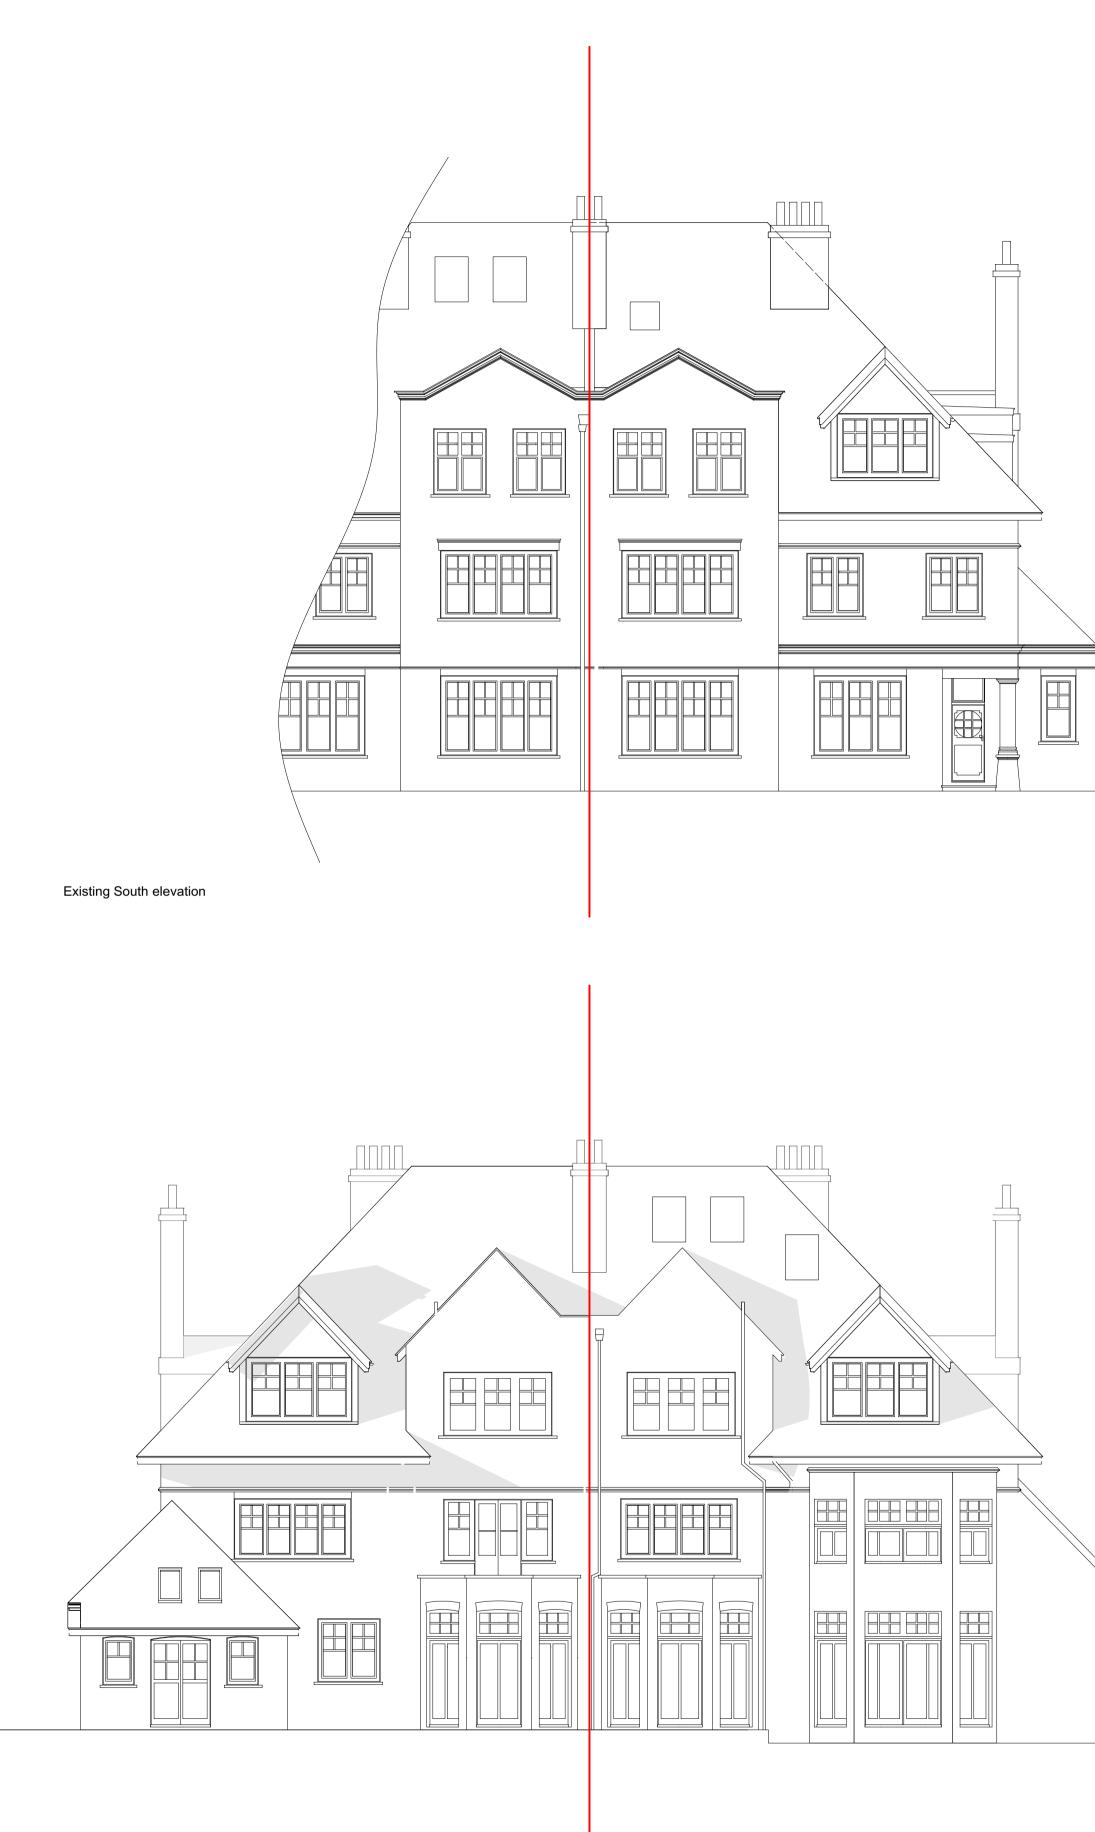

Existing North elevation

Existing East elevation

All dimensions in millimetres. Where dimensions are not given, drawings must not be scaled and the matter referred back to Charlton Brown Architects.

All dimensions and conditions are to be checked on site by the contractor prior to preparing drawings or commencing any work. The contractor is responsible for checking that there is no conflict between site dimensions and drawn dimensions.