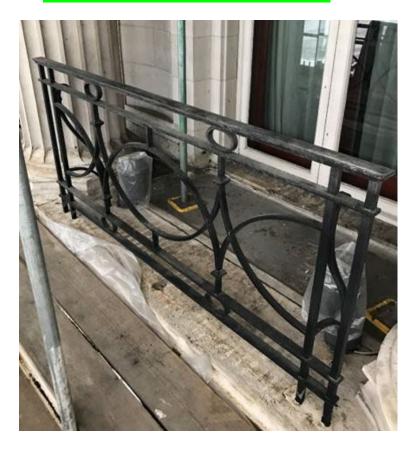

#### **METAL RAILINGS**

Dulux Trade Metal Primer Zinc Phosphate – grey
Dulux Trade Metalshield Gloss Finish – black